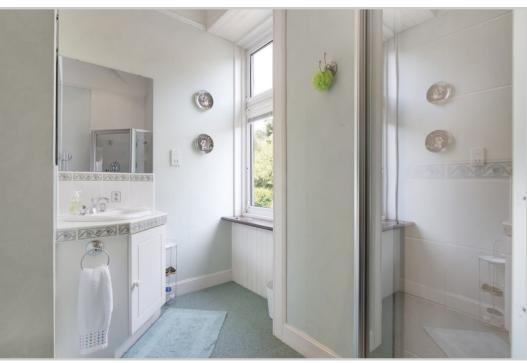

<u>Accommodation comprises</u>; Lower Ground Floor/Annex: Living Room, Kitchen, Bedroom and Shower Room. Ground Floor: Sitting Room, Dining Room, Study, Cloakroom with WC, Kitchen and Utility. First Floor: Principal Bedroom, Dressing Area and En-suite Shower Room, 2 further Bedrooms and Shower Room. Attic Floor: 3 Bedrooms.