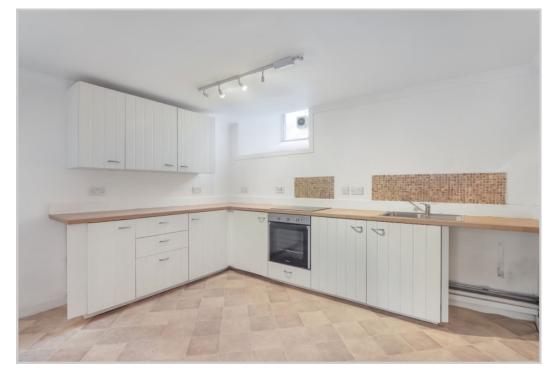

<u>Accommodation comprises</u>; Lower Ground Floor/Annex: Living Room, Kitchen, Bedroom and Shower Room. Ground Floor: Sitting Room, Dining Room, Study, Cloakroom with WC, Kitchen and Utility. First Floor: Principal Bedroom, Dressing Area and En-suite Shower Room, 2 further Bedrooms and Shower Room. Attic Floor: 3 Bedrooms.

## GARDEN FLAT