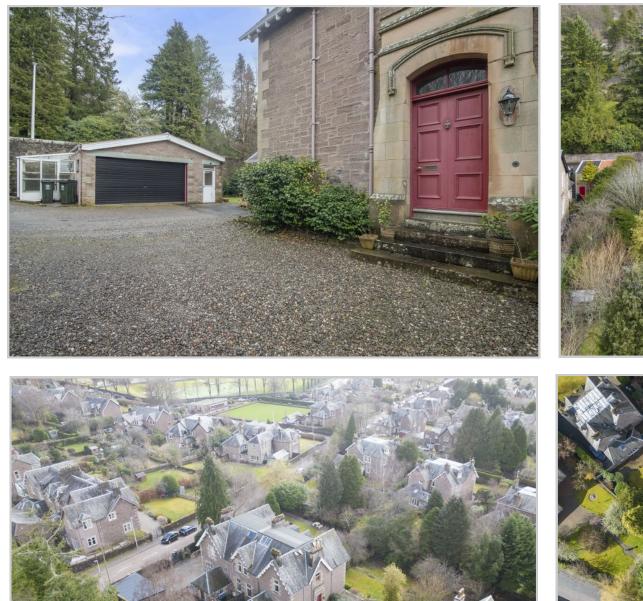

Description; Whinmount is accessed via a pillared entrance with wrought iron gates, it sits in a generous easily maintained plot of circa 0.3 acres & has a good range of shrubs, bushes and trees providing all year round colour and interest. The house is finished externally in stone under a pitched slate roof and retains a wealth of period detail including high ceilings, deep cornicing, cast iron fire places and decorative eaves detail.