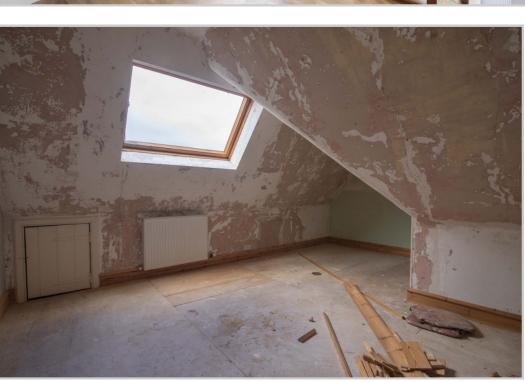

<u>Accommodation comprises</u>; Lower Ground Floor/Annex: Living Room, Kitchen, Bedroom and Shower Room. Ground Floor: Sitting Room, Dining Room, Study, Cloakroom with WC, Kitchen and Utility. First Floor: Principal Bedroom, Dressing Area and En-suite Shower Room, 2 further Bedrooms and Shower Room. Attic Floor: 3 Bedrooms.