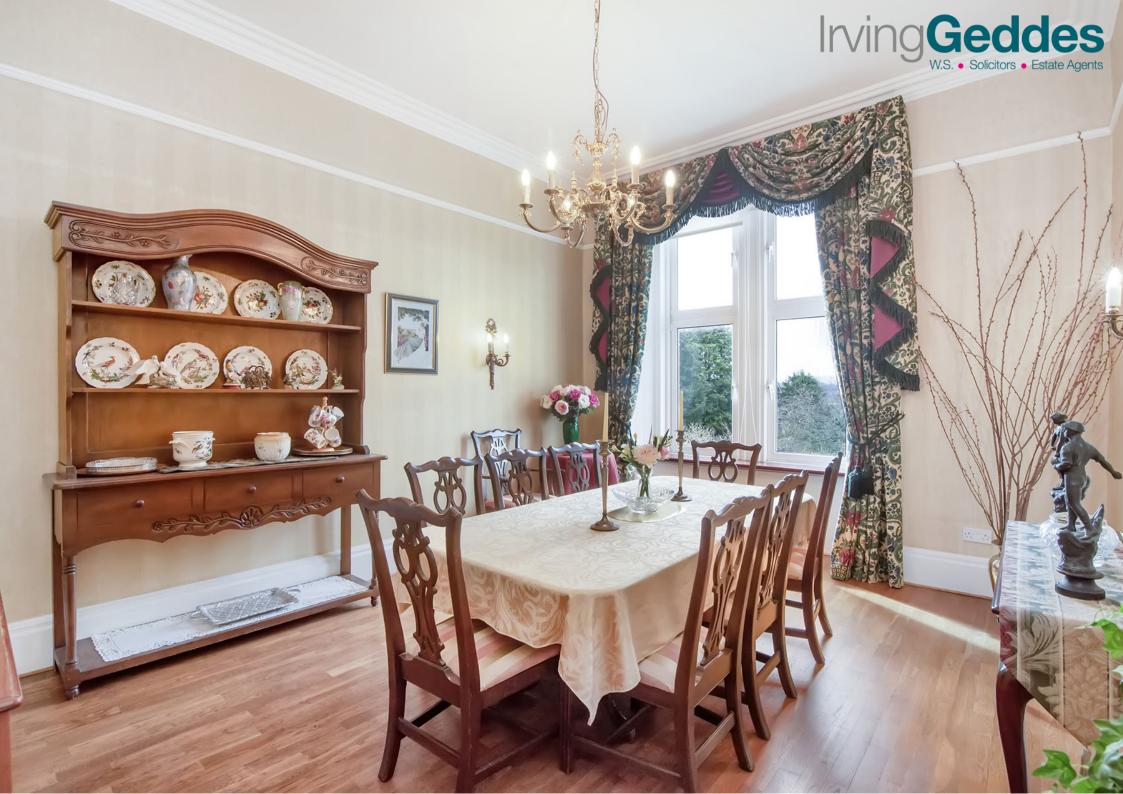

<u>Accommodation comprises</u>; Lower Ground Floor/Annex: Living Room, Kitchen, Bedroom and Shower Room. Ground Floor: Sitting Room, Dining Room, Study, Cloakroom with WC, Kitchen and Utility. First Floor: Principal Bedroom, Dressing Area and En-suite Shower Room, 2 further Bedrooms and Shower Room. Attic Floor: 3 Bedrooms.