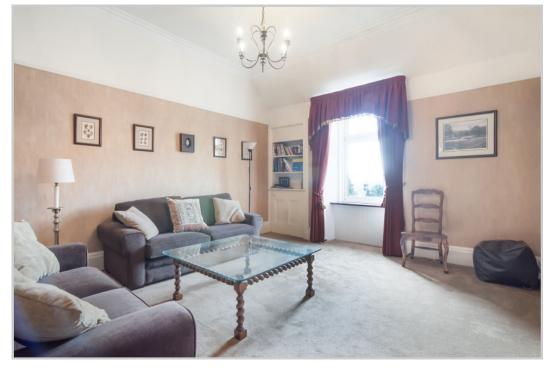

<u>Accommodation comprises</u>; Lower Ground Floor/Annex: Living Room, Kitchen, Bedroom and Shower Room. Ground Floor: Sitting Room, Dining Room, Study, Cloakroom with WC, Kitchen and Utility. First Floor: Principal Bedroom, Dressing Area and En-suite Shower Room, 2 further Bedrooms and Shower Room. Attic Floor: 3 Bedrooms.