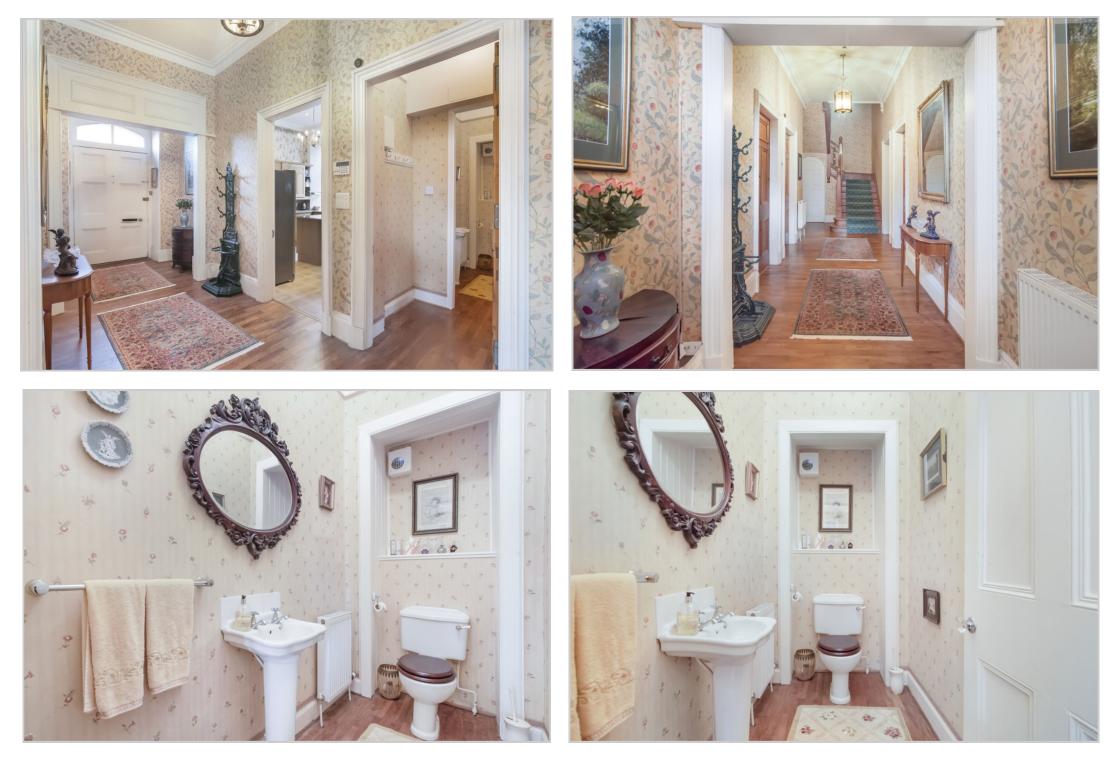

<u>Accommodation comprises</u>; Lower Ground Floor/Annex: Living Room, Kitchen, Bedroom and Shower Room. Ground Floor: Sitting Room, Dining Room, Study, Cloakroom with WC, Kitchen and Utility. First Floor: Principal Bedroom, Dressing Area and En-suite Shower Room, 2 further Bedrooms and Shower Room. Attic Floor: 3 Bedrooms.