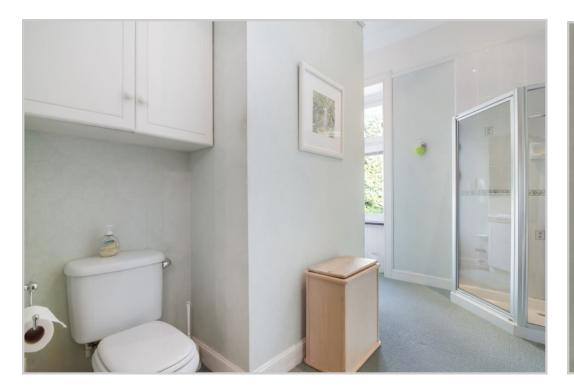

<u>Accommodation comprises</u>; Lower Ground Floor/Annex: Living Room, Kitchen, Bedroom and Shower Room. Ground Floor: Sitting Room, Dining Room, Study, Cloakroom with WC, Kitchen and Utility. First Floor: Principal Bedroom, Dressing Area and En-suite Shower Room, 2 further Bedrooms and Shower Room. Attic Floor: 3 Bedrooms.