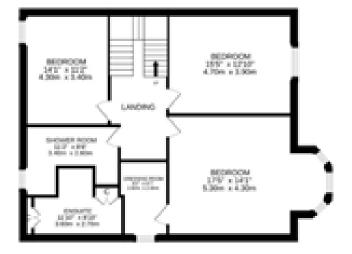

<u>Accommodation comprises</u>; Lower Ground Floor/Annex: Living Room, Kitchen, Bedroom and Shower Room. Ground Floor: Sitting Room, Dining Room, Study, Cloakroom with WC, Kitchen and Utility. First Floor: Principal Bedroom, Dressing Area and En-suite Shower Room, 2 further Bedrooms and Shower Room. Attic Floor: 3 Bedrooms.