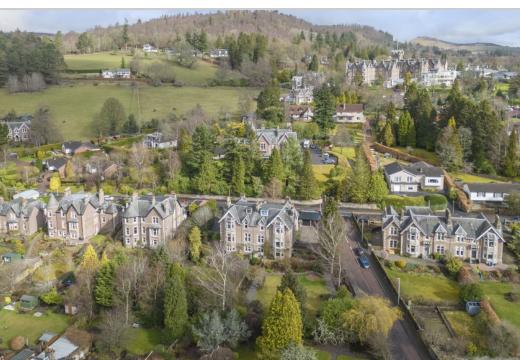

Location; Whinmount is situated in the highly desirable Perthshire County Town of Crieff which is the main town of Strathearn and sits on the southern edge of the Scottish Highlands. It offers a wide range of facilities including a vibrant High Street full of individual shops, good restaurants, 2 golf courses, Supermarket, Local Hospital, Doctor's Surgery, Dental Practice, modern Swimming & Leisure Centre, and a range of local businesses including the Crieff Hydro Hotel. The internationally renowned Gleneagles Hotel is situated approximately 16.9km (10.5 miles) to the south and offers some of the top Golf Courses in Scotland, a Spa and Country Club as well as a range of other Sporting and Leisure activities. The Cities of Perth and Stirling both within 32km (20 miles), are easily accessed and have an excellent variety of Shopping, Business and high quality Restaurants and Bars to choose from. Leisure facilities include Sport Centres, Ice Rink & Swimming Pools. There is National Hunt Racing and Polo at Scone Palace. Locally, recreational activities include Golf, Hill Walking, Fishing and an array of other country pursuits as well as a wide range of equestrian activities. Private Primary and Secondary Schooling is available in Crieff with Ardvreck (Preparatory) and Morrisons Academy. Other Private Schooling nearby can be found at Glenalmond College, Strathallan, Craigclowan (Perth) Kilgraston (Bridge of Earn) & Dollar Academy. Perth, Gleneagles and Stirling all have Railway Stations with services to Edinburgh, Glasgow, Dundee, Aberdeen and Inverness with on-going connections to National Rail Links. From Perth there is also direct access via the M90 to Edinburgh, the A9 and M9/M80 to Stirling and Glasgow and the A9 north to Inverness and the A90 leading east to Dundee & Aberdeen. Edinburgh, Glasgow and Dundee Airports are all easily accessible.