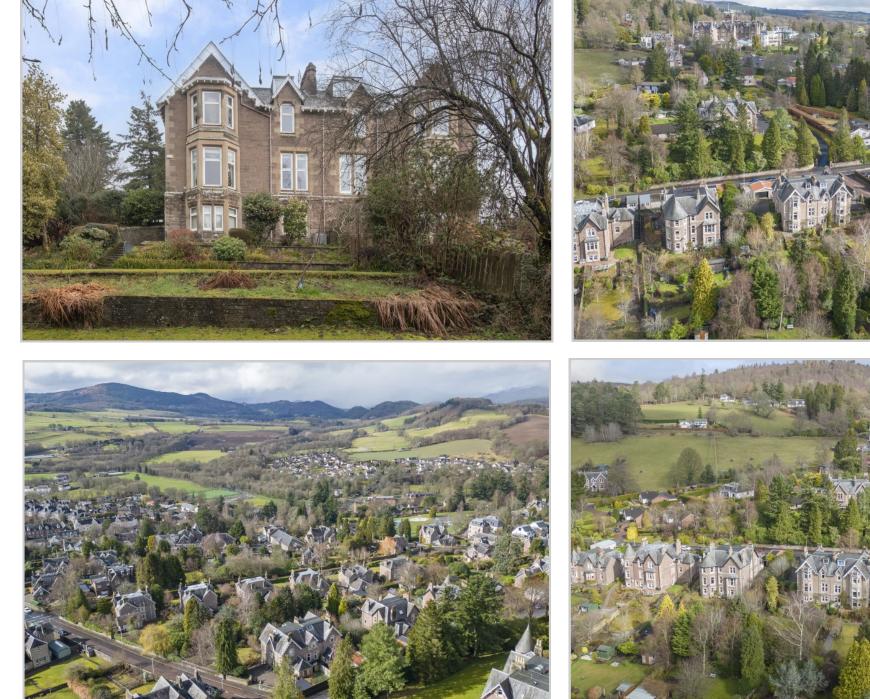

#### WHINMOUNT, DRUMMOND TERRACE, CRIEFF, PH7 4AF

Whinmount is a genuine rarity to the market. Given to blending modern living with period character, the property is a stunning family home. Whilst semi-detached, the substantial accommodation (343m<sup>2</sup>) creates the feeling of a large detached property. Amongst the many noteworthy features the lower ground for example comprises a sizeable & self-contained 1 bed garden apartment offering much scope of use from ancillary family space to rental/holiday let accommodation. Of great appeal to those looking to accommodate elderly dependants, teenage children or indeed to generate an income from leasing or self-catering. The top floor has been partly refurbished to create 3 further bedrooms and shower room.

Description; Whinmount is accessed via a pillared entrance with wrought iron gates, it sits in a generous easily maintained plot of circa 0.3 acres & has a good range of shrubs, bushes and trees providing all year round colour and interest. The house is finished externally in stone under a pitched slate roof and retains a wealth of period detail including high ceilings, deep cornicing, cast iron fire places and decorative eaves detail.

Location; Whinmount is situated in the highly desirable Perthshire County Town of Crieff which is the main town of Strathearn and sits on the southern edge of the Scottish Highlands. It offers a wide range of facilities including a vibrant High Street full of individual shops, good restaurants, 2 golf courses, Supermarket, Local Hospital, Doctor's Surgery, Dental Practice, modern Swimming & Leisure Centre, and a range of local businesses including the Crieff Hydro Hotel. The internationally renowned Gleneagles Hotel is situated approximately 16.9km (10.5 miles) to the south and offers some of the top Golf Courses in Scotland, a Spa and Country Club as well as a range of other Sporting and Leisure activities. The Cities of Perth and Stirling both within 32km (20 miles), are easily accessed and have an excellent variety of Shopping, Business and high quality Restaurants and Bars to choose from. Leisure facilities include Sport Centres, Ice Rink & Swimming Pools. There is National Hunt Racing and Polo at Scone Palace. Locally, recreational activities include Golf, Hill Walking, Fishing and an array of other country pursuits as well as a wide range of equestrian activities. Private Primary and Secondary Schooling is available in Crieff with Ardvreck (Preparatory) and Morrisons Academy. Other Private Schooling nearby can be found at Glenalmond College, Strathallan, Craigclowan (Perth) Kilgraston (Bridge of Earn) & Dollar Academy. Perth, Gleneagles and Stirling all have Railway Stations with services to Edinburgh, Glasgow, Dundee, Aberdeen and Inverness with on-going connections to National Rail Links. From Perth there is also direct access via the M90 to Edinburgh, the A9 and M9/M80 to Stirling and Glasgow and the A9 north to Inverness and the A90 leading east to Dundee & Aberdeen. Edinburgh, Glasgow and Dundee Airports are all easily accessible.