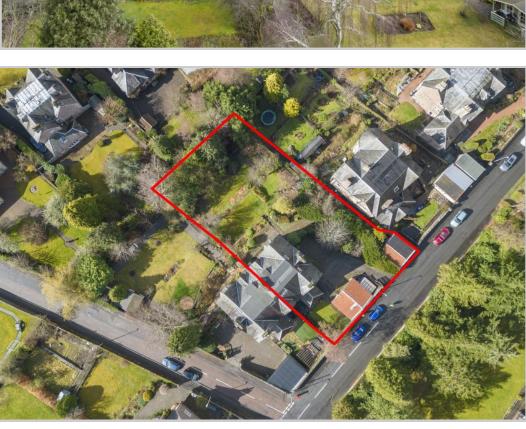

Description; Whinmount is accessed via a pillared entrance with wrought iron gates, it sits in a generous easily maintained plot of circa 0.3 acres & has a good range of shrubs, bushes and trees providing all year round colour and interest. The house is finished externally in stone under a pitched slate roof and retains a wealth of period detail including high ceilings, deep cornicing, cast iron fire places and decorative eaves detail.

Location; Whinmount is situated in the highly desirable Perthshire County Town of Crieff which is the main town of Strathearn and sits on the southern edge of the Scottish Highlands. It offers a wide range of facilities including a vibrant High Street full of individual shops, good restaurants, 2 golf courses, Supermarket, Local Hospital, Doctor's Surgery, Dental Practice, modern Swimming & Leisure Centre, and a range of local businesses including the Crieff Hydro Hotel. The internationally renowned Gleneagles Hotel is situated approximately 16.9km (10.5 miles) to the south and offers some of the top Golf Courses in Scotland, a Spa and Country Club as well as a range of other Sporting and Leisure activities. The Cities of Perth and Stirling both within 32km (20 miles), are easily accessed and have an excellent variety of Shopping, Business and high quality Restaurants and Bars to choose from. Leisure facilities include Sport Centres, Ice Rink & Swimming Pools. There is National Hunt Racing and Polo at Scone Palace. Locally, recreational activities include Golf, Hill Walking, Fishing and an array of other country pursuits as well as a wide range of equestrian activities. Private Primary and Secondary Schooling is available in Crieff with Ardvreck (Preparatory) and Morrisons Academy. Other Private Schooling nearby can be found at Glenalmond College, Strathallan, Craigclowan (Perth) Kilgraston (Bridge of Earn) & Dollar Academy. Perth, Gleneagles and Stirling all have Railway Stations with services to Edinburgh, Glasgow, Dundee, Aberdeen and Inverness with on-going connections to National Rail Links. From Perth there is also direct access via the M90 to Edinburgh, the A9 and M9/M80 to Stirling and Glasgow and the A9 north to Inverness and the A90 leading east to Dundee & Aberdeen. Edinburgh, Glasgow and Dundee Airports are all easily accessible.