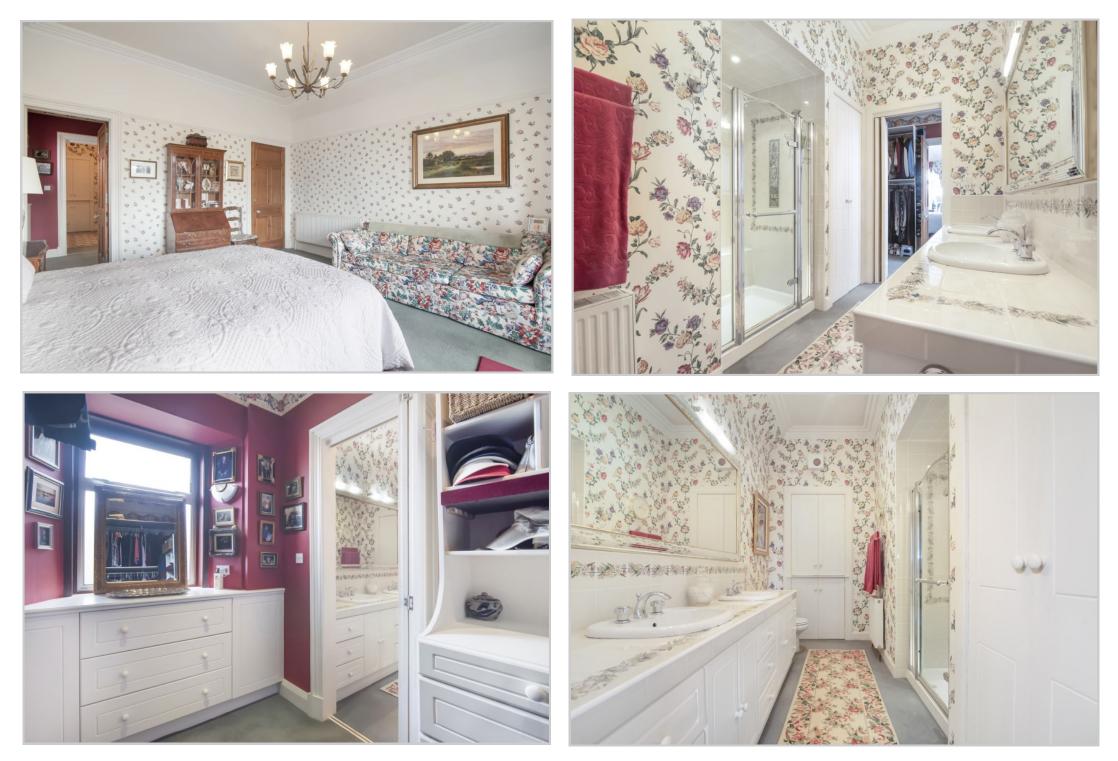

<u>Accommodation comprises</u>; Lower Ground Floor/Annex: Living Room, Kitchen, Bedroom and Shower Room. Ground Floor: Sitting Room, Dining Room, Study, Cloakroom with WC, Kitchen and Utility. First Floor: Principal Bedroom, Dressing Area and En-suite Shower Room, 2 further Bedrooms and Shower Room. Attic Floor: 3 Bedrooms.