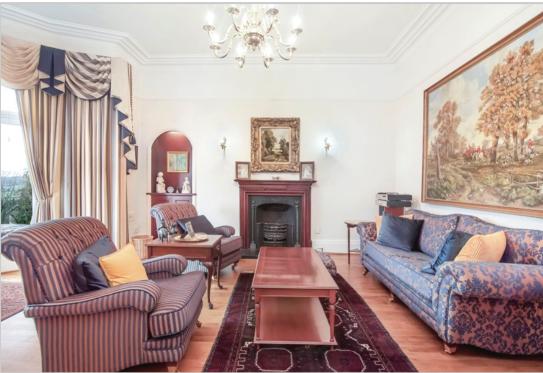

Description; Whinmount is accessed via a pillared entrance with wrought iron gates, it sits in a generous easily maintained plot of circa 0.3 acres & has a good range of shrubs, bushes and trees providing all year round colour and interest. The house is finished externally in stone under a pitched slate roof and retains a wealth of period detail including high ceilings, deep cornicing, cast iron fire places and decorative eaves detail.

<u>Accommodation comprises</u>; Lower Ground Floor/Annex: Living Room, Kitchen, Bedroom and Shower Room. Ground Floor: Sitting Room, Dining Room, Study, Cloakroom with WC, Kitchen and Utility. First Floor: Principal Bedroom, Dressing Area and En-suite Shower Room, 2 further Bedrooms and Shower Room. Attic Floor: 3 Bedrooms.