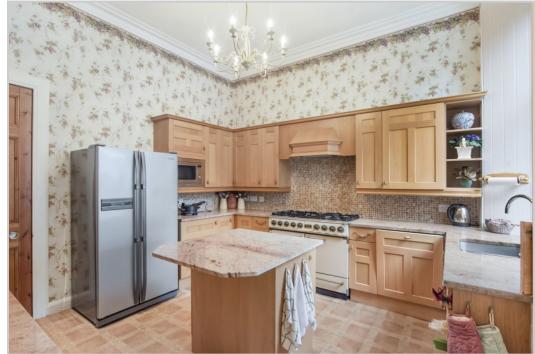

<u>Accommodation comprises</u>; Lower Ground Floor/Annex: Living Room, Kitchen, Bedroom and Shower Room. Ground Floor: Sitting Room, Dining Room, Study, Cloakroom with WC, Kitchen and Utility. First Floor: Principal Bedroom, Dressing Area and En-suite Shower Room, 2 further Bedrooms and Shower Room. Attic Floor: 3 Bedrooms.