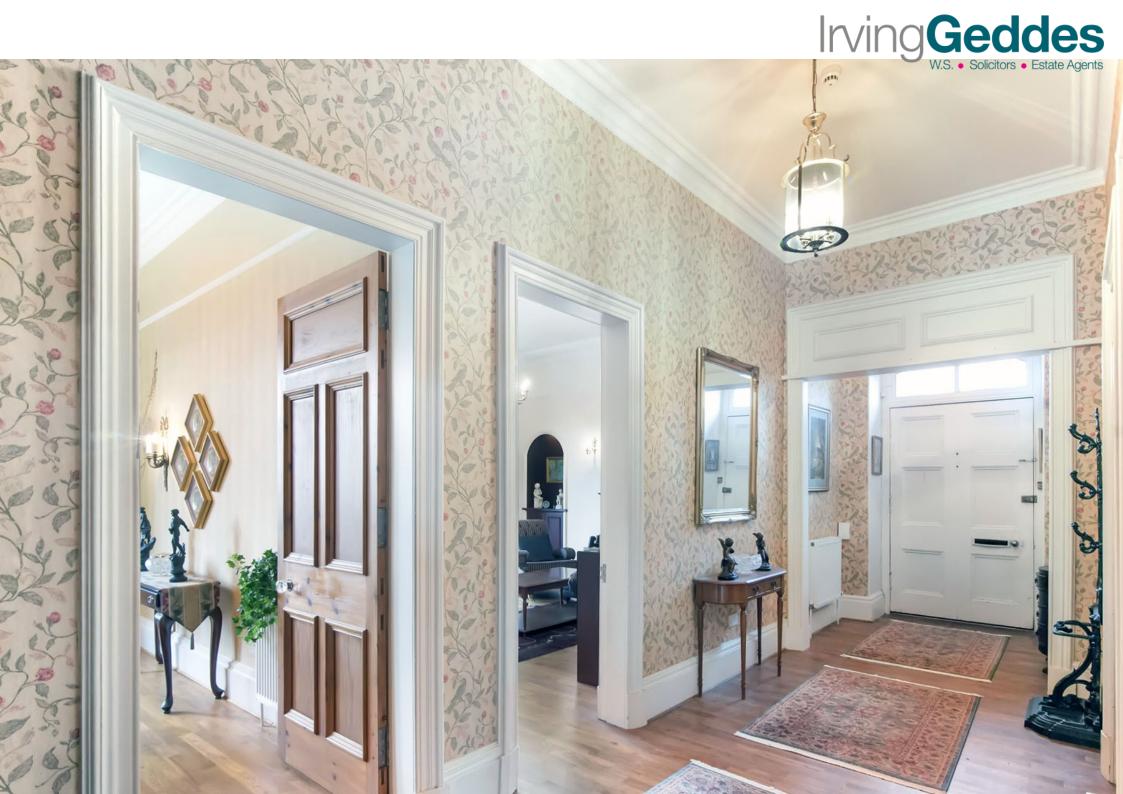

Description; Whinmount is accessed via a pillared entrance with wrought iron gates, it sits in a generous easily maintained plot of circa 0.3 acres & has a good range of shrubs, bushes and trees providing all year round colour and interest. The house is finished externally in stone under a pitched slate roof and retains a wealth of period detail including high ceilings, deep cornicing, cast iron fire places and decorative eaves detail.

<u>Accommodation comprises</u>; Lower Ground Floor/Annex: Living Room, Kitchen, Bedroom and Shower Room. Ground Floor: Sitting Room, Dining Room, Study, Cloakroom with WC, Kitchen and Utility. First Floor: Principal Bedroom, Dressing Area and En-suite Shower Room, 2 further Bedrooms and Shower Room. Attic Floor: 3 Bedrooms.