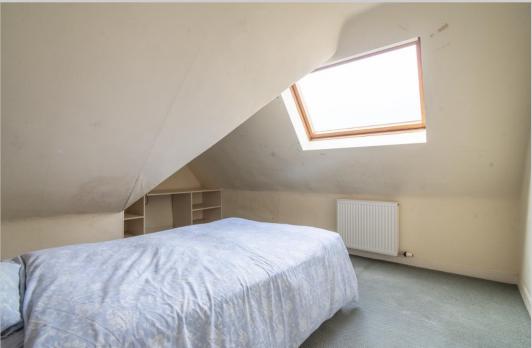

<u>Accommodation comprises</u>; Lower Ground Floor/Annex: Living Room, Kitchen, Bedroom and Shower Room. Ground Floor: Sitting Room, Dining Room, Study, Cloakroom with WC, Kitchen and Utility. First Floor: Principal Bedroom, Dressing Area and En-suite Shower Room, 2 further Bedrooms and Shower Room. Attic Floor: 3 Bedrooms.