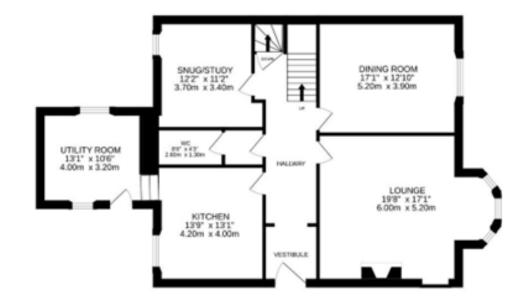

<u>Accommodation comprises</u>; Lower Ground Floor/Annex: Living Room, Kitchen, Bedroom and Shower Room. Ground Floor: Sitting Room, Dining Room, Study, Cloakroom with WC, Kitchen and Utility. First Floor: Principal Bedroom, Dressing Area and En-suite Shower Room, 2 further Bedrooms and Shower Room. Attic Floor: 3 Bedrooms.