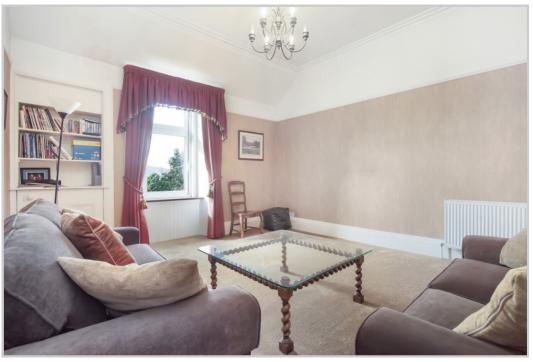

<u>Accommodation comprises</u>; Lower Ground Floor/Annex: Living Room, Kitchen, Bedroom and Shower Room. Ground Floor: Sitting Room, Dining Room, Study, Cloakroom with WC, Kitchen and Utility. First Floor: Principal Bedroom, Dressing Area and En-suite Shower Room, 2 further Bedrooms and Shower Room. Attic Floor: 3 Bedrooms.