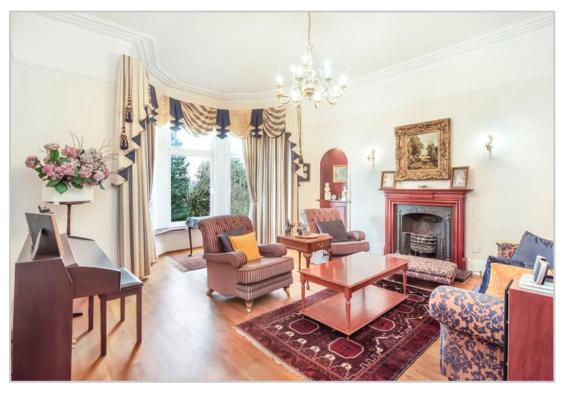

Description; Whinmount is accessed via a pillared entrance with wrought iron gates, it sits in a generous easily maintained plot of circa 0.3 acres & has a good range of shrubs, bushes and trees providing all year round colour and interest. The house is finished externally in stone under a pitched slate roof and retains a wealth of period detail including high ceilings, deep cornicing, cast iron fire places and decorative eaves detail.

<u>Accommodation comprises</u>; Lower Ground Floor/Annex: Living Room, Kitchen, Bedroom and Shower Room. Ground Floor: Sitting Room, Dining Room, Study, Cloakroom with WC, Kitchen and Utility. First Floor: Principal Bedroom, Dressing Area and En-suite Shower Room, 2 further Bedrooms and Shower Room. Attic Floor: 3 Bedrooms.