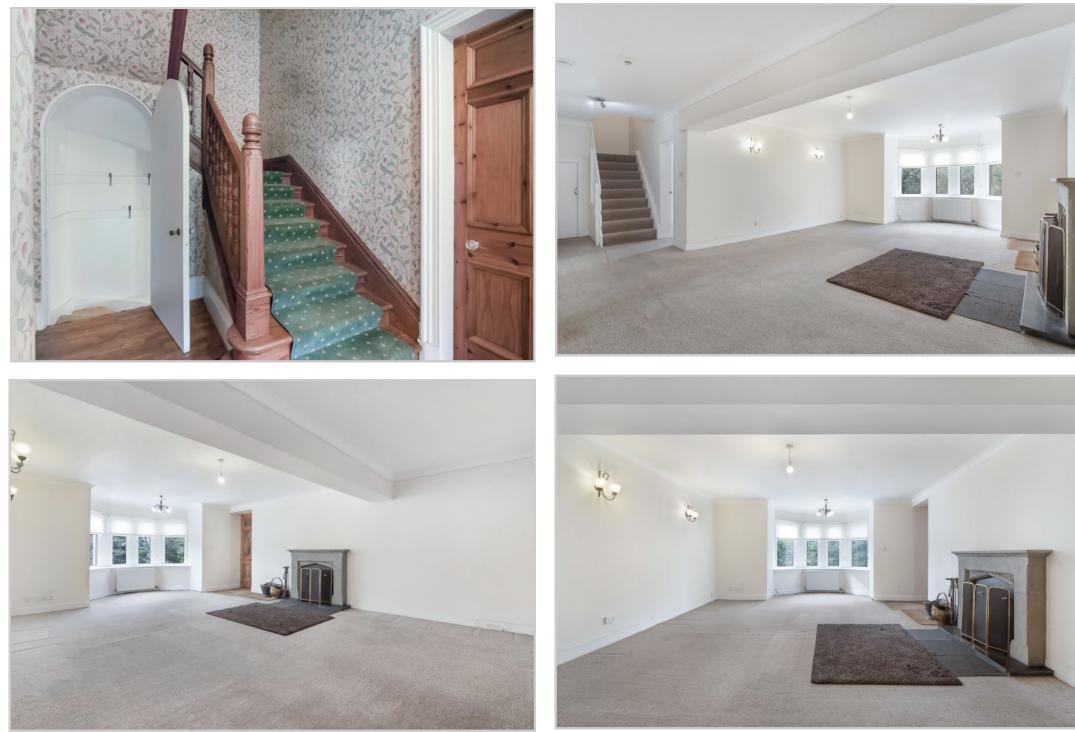

Description; Whinmount is accessed via a pillared entrance with wrought iron gates, it sits in a generous easily maintained plot of circa 0.3 acres & has a good range of shrubs, bushes and trees providing all year round colour and interest. The house is finished externally in stone under a pitched slate roof and retains a wealth of period detail including high ceilings, deep cornicing, cast iron fire places and decorative eaves detail.

<u>Accommodation comprises</u>; Lower Ground Floor/Annex: Living Room, Kitchen, Bedroom and Shower Room. Ground Floor: Sitting Room, Dining Room, Study, Cloakroom with WC, Kitchen and Utility. First Floor: Principal Bedroom, Dressing Area and En-suite Shower Room, 2 further Bedrooms and Shower Room. Attic Floor: 3 Bedrooms.