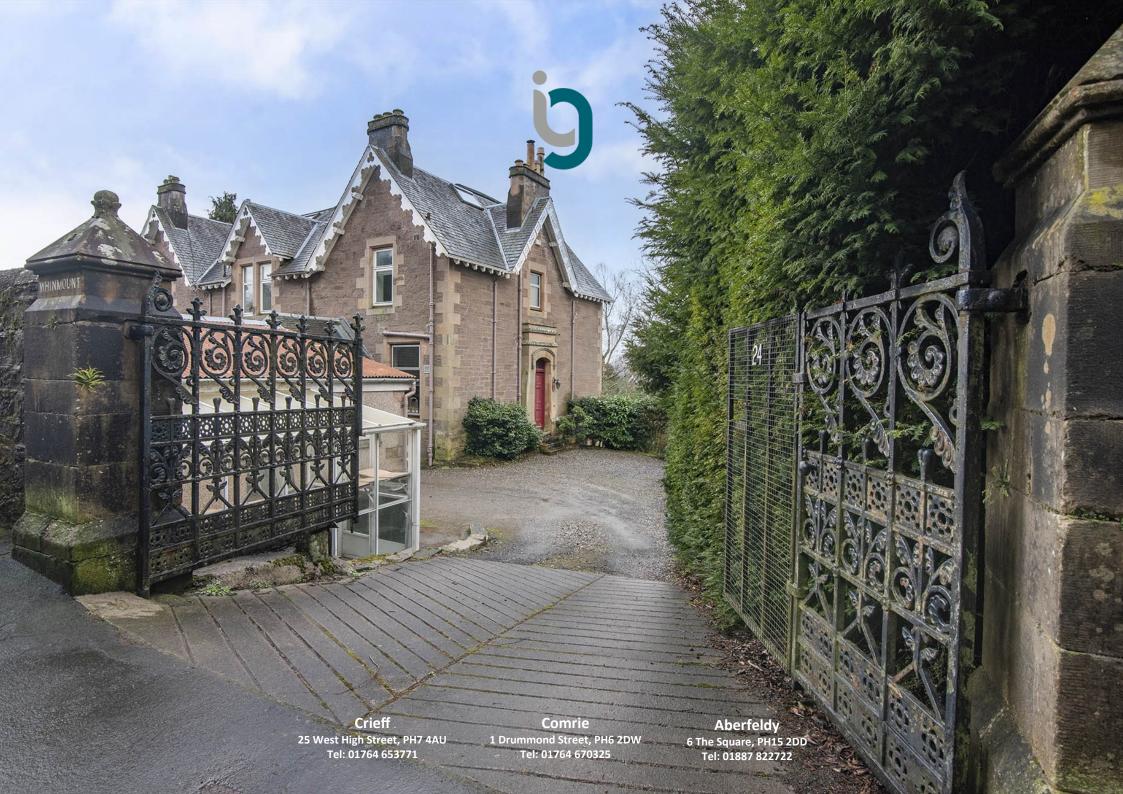

## **WHINMOUNT** 24 Drummond terrace, Crieff PH7 4AF

6 BEDROOM VICTORIAN VILLA PLUS SPACIOUS AND MODERNISED 1 BEDROOM GARDEN APARTMENT

Description; Whinmount is accessed via a pillared entrance with wrought iron gates, it sits in a generous easily maintained plot of circa 0.3 acres & has a good range of shrubs, bushes and trees providing all year round colour and interest. The house is finished externally in stone under a pitched slate roof and retains a wealth of period detail including high ceilings, deep cornicing, cast iron fire places and decorative eaves detail.