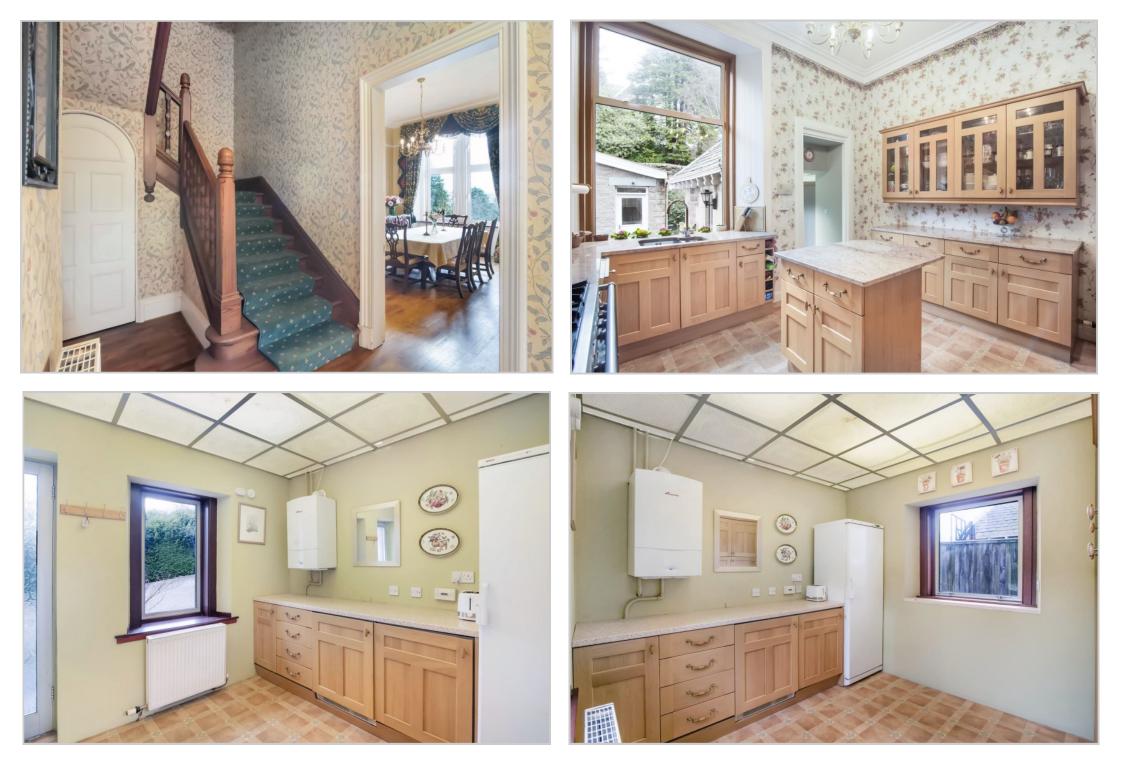

Description; Whinmount is accessed via a pillared entrance with wrought iron gates, it sits in a generous easily maintained plot of circa 0.3 acres & has a good range of shrubs, bushes and trees providing all year round colour and interest. The house is finished externally in stone under a pitched slate roof and retains a wealth of period detail including high ceilings, deep cornicing, cast iron fire places and decorative eaves detail.

<u>Accommodation comprises</u>; Lower Ground Floor/Annex: Living Room, Kitchen, Bedroom and Shower Room. Ground Floor: Sitting Room, Dining Room, Study, Cloakroom with WC, Kitchen and Utility. First Floor: Principal Bedroom, Dressing Area and En-suite Shower Room, 2 further Bedrooms and Shower Room. Attic Floor: 3 Bedrooms.