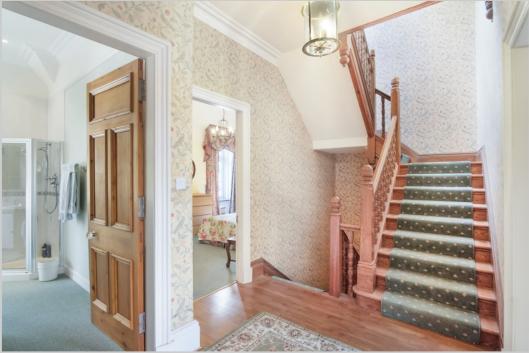

Description; Whinmount is accessed via a pillared entrance with wrought iron gates, it sits in a generous easily maintained plot of circa 0.3 acres & has a good range of shrubs, bushes and trees providing all year round colour and interest. The house is finished externally in stone under a pitched slate roof and retains a wealth of period detail including high ceilings, deep cornicing, cast iron fire places and decorative eaves detail.