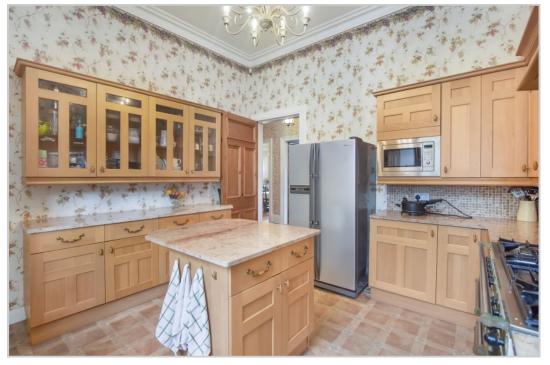

<u>Accommodation comprises</u>; Lower Ground Floor/Annex: Living Room, Kitchen, Bedroom and Shower Room. Ground Floor: Sitting Room, Dining Room, Study, Cloakroom with WC, Kitchen and Utility. First Floor: Principal Bedroom, Dressing Area and En-suite Shower Room, 2 further Bedrooms and Shower Room. Attic Floor: 3 Bedrooms.