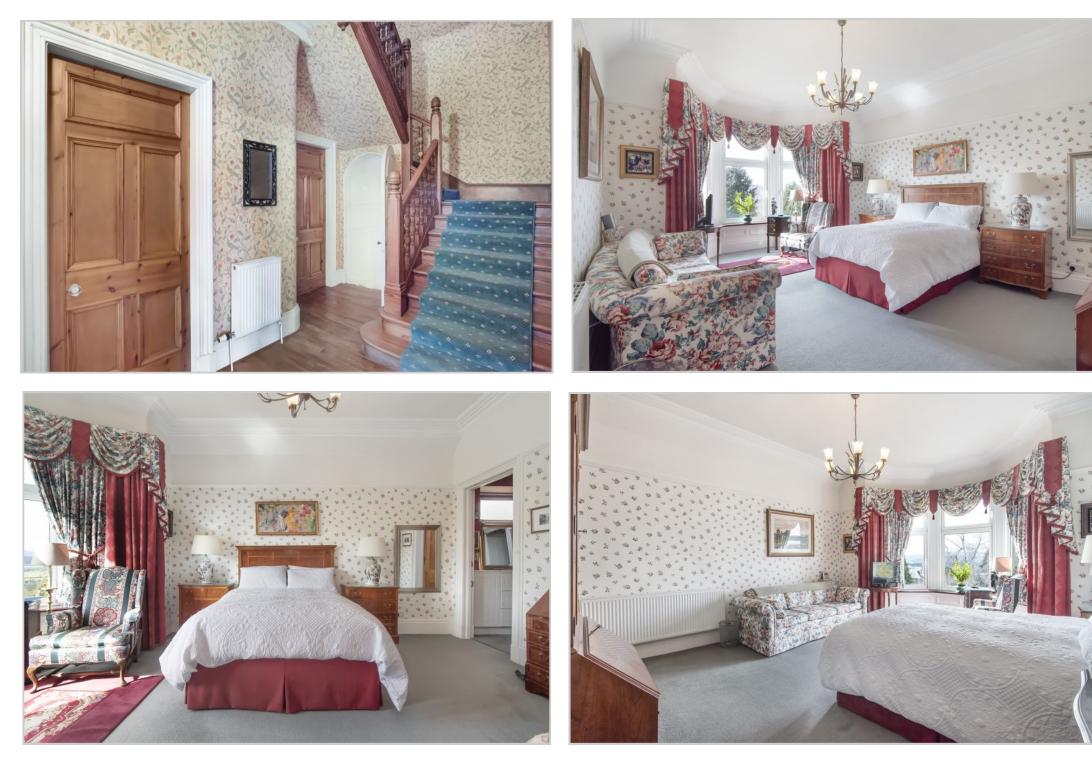

<u>Accommodation comprises</u>; Lower Ground Floor/Annex: Living Room, Kitchen, Bedroom and Shower Room. Ground Floor: Sitting Room, Dining Room, Study, Cloakroom with WC, Kitchen and Utility. First Floor: Principal Bedroom, Dressing Area and En-suite Shower Room, 2 further Bedrooms and Shower Room. Attic Floor: 3 Bedrooms.