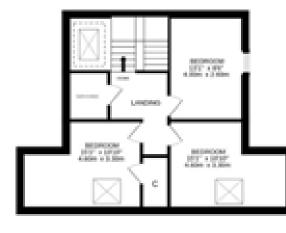

<u>Accommodation comprises</u>; Lower Ground Floor/Annex: Living Room, Kitchen, Bedroom and Shower Room. Ground Floor: Sitting Room, Dining Room, Study, Cloakroom with WC, Kitchen and Utility. First Floor: Principal Bedroom, Dressing Area and En-suite Shower Room, 2 further Bedrooms and Shower Room. Attic Floor: 3 Bedrooms.