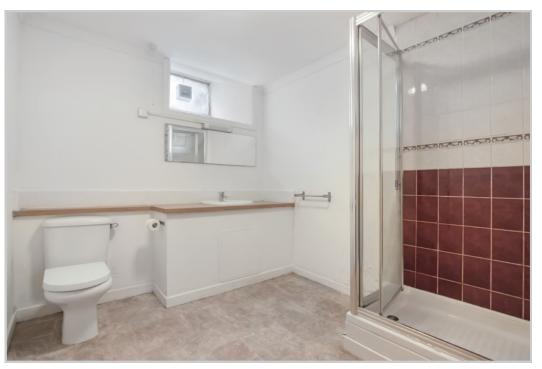

<u>Accommodation comprises</u>; Lower Ground Floor/Annex: Living Room, Kitchen, Bedroom and Shower Room. Ground Floor: Sitting Room, Dining Room, Study, Cloakroom with WC, Kitchen and Utility. First Floor: Principal Bedroom, Dressing Area and En-suite Shower Room, 2 further Bedrooms and Shower Room. Attic Floor: 3 Bedrooms.

## GARDEN FLAT