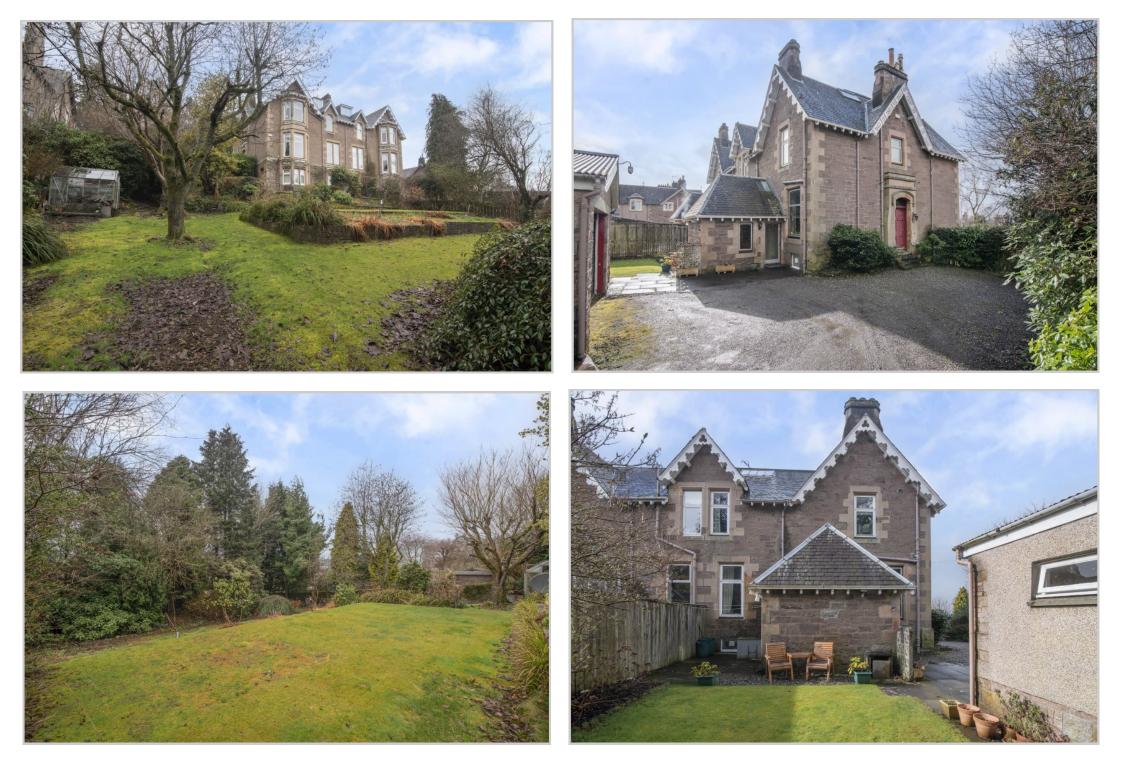

Description; Whinmount is accessed via a pillared entrance with wrought iron gates, it sits in a generous easily maintained plot of circa 0.3 acres & has a good range of shrubs, bushes and trees providing all year round colour and interest. The house is finished externally in stone under a pitched slate roof and retains a wealth of period detail including high ceilings, deep cornicing, cast iron fire places and decorative eaves detail.

Location; Whinmount is situated in the highly desirable Perthshire County Town of Crieff which is the main town of Strathearn and sits on the southern edge of the Scottish Highlands. It offers a wide range of facilities including a vibrant High Street full of individual shops, good restaurants, 2 golf courses, Supermarket, Local Hospital, Doctor's Surgery, Dental Practice, modern Swimming & Leisure Centre, and a range of local businesses including the Crieff Hydro Hotel. The internationally renowned Gleneagles Hotel is situated approximately 16.9km (10.5 miles) to the south and offers some of the top Golf Courses in Scotland, a Spa and Country Club as well as a range of other Sporting and Leisure activities. The Cities of Perth and Stirling both within 32km (20 miles), are easily accessed and have an excellent variety of Shopping, Business and high quality Restaurants and Bars to choose from. Leisure facilities include Sport Centres, Ice Rink & Swimming Pools. There is National Hunt Racing and Polo at Scone Palace. Locally, recreational activities include Golf, Hill Walking, Fishing and an array of other country pursuits as well as a wide range of equestrian activities. Private Primary and Secondary Schooling is available in Crieff with Ardvreck (Preparatory) and Morrisons Academy. Other Private Schooling nearby can be found at Glenalmond College, Strathallan, Craigclowan (Perth) Kilgraston (Bridge of Earn) & Dollar Academy. Perth, Gleneagles and Stirling all have Railway Stations with services to Edinburgh, Glasgow, Dundee, Aberdeen and Inverness with on-going connections to National Rail Links. From Perth there is also direct access via the M90 to Edinburgh, the A9 and M9/M80 to Stirling and Glasgow and the A9 north to Inverness and the A90 leading east to Dundee & Aberdeen. Edinburgh, Glasgow and Dundee Airports are all easily accessible.