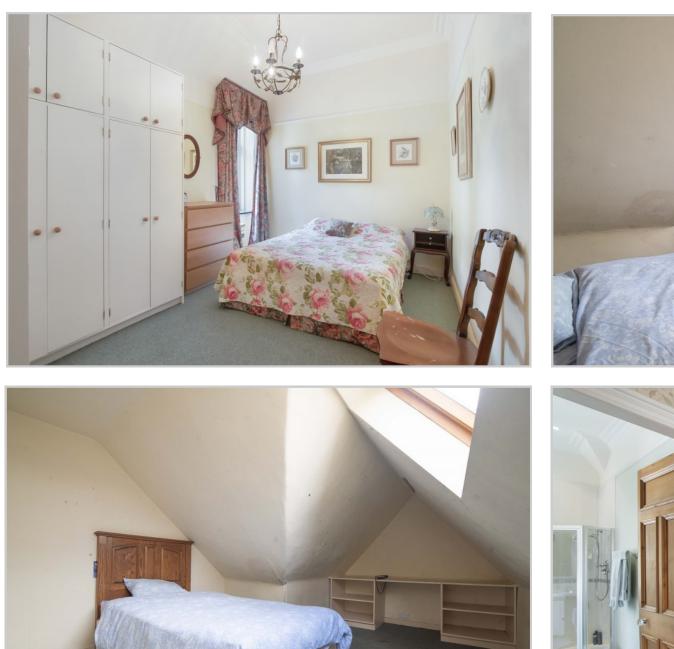

<u>Accommodation comprises</u>; Lower Ground Floor/Annex: Living Room, Kitchen, Bedroom and Shower Room. Ground Floor: Sitting Room, Dining Room, Study, Cloakroom with WC, Kitchen and Utility. First Floor: Principal Bedroom, Dressing Area and En-suite Shower Room, 2 further Bedrooms and Shower Room. Attic Floor: 3 Bedrooms.