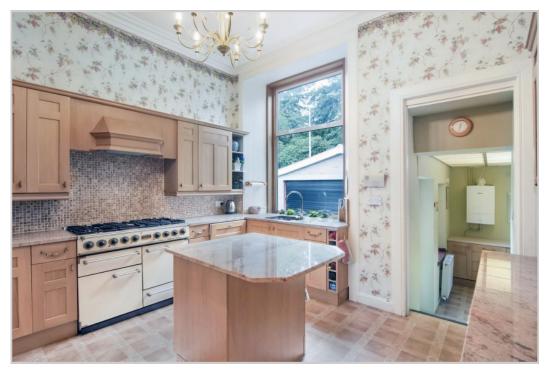

<u>Accommodation comprises</u>; Lower Ground Floor/Annex: Living Room, Kitchen, Bedroom and Shower Room. Ground Floor: Sitting Room, Dining Room, Study, Cloakroom with WC, Kitchen and Utility. First Floor: Principal Bedroom, Dressing Area and En-suite Shower Room, 2 further Bedrooms and Shower Room. Attic Floor: 3 Bedrooms.