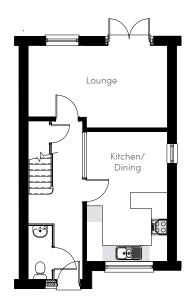

#### Ground Floor

Lounge Cloaks 6' 8" x 3' 0" 17' 0" x 10' 0"

Kitchen/Dining 15' 10" x 9' 10"

#### First Floor

| Bedroom 1       | Bedroom 3      |
|-----------------|----------------|
| 10′ 1″ x 10′ 3″ | 10′ 4″ x 6′ 7″ |
|                 |                |

Bathroom En suite 6′ 9″ x 6′ 3″ 6' 10" x 4' 7"

Bedroom 2 11' 2" x 10' 1"

For current availability and Sales Office opening times visit us online

llanmoor-homes.co.uk

Head office 01443 228 413

llanmoor-homes.co.uk

Follow us **f** (a) P

These particulars are for illustration only. We operate a policy of continuous product development and individual features such as windows, garages and elevational treatment may vary from time to time. Consequently these particulars should be treated as a general guidance only and cannot be relied upon accurately describing any of the Specified Matters prescribed by any Order made under the Property Misdescriptions Act 1991. Nor do they constitute a contract, part of any contract or a warranty.