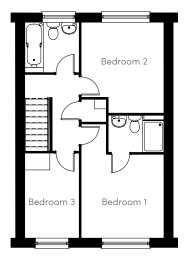

#### First Floor

| Bedroom 1       | Bedroom 3      |
|-----------------|----------------|
| 10′ 1″ x 10′ 3″ | 10′ 4″ x 6′ 7″ |
|                 |                |

Bathroom En suite 6′ 9″ x 6′ 3″ 6' 10" x 4' 7"

Bedroom 2 11' 2" x 10' 1"

For current availability and Sales Office opening times visit us online

llanmoor-homes.co.uk

Head office 01443 228 413

llanmoor-homes.co.uk

Follow us **f** (a) P

These particulars are for illustration only. We operate a policy of continuous product development and individual features such as windows, garages and elevational treatment may vary from time to time. Consequently these particulars should be treated as a general guidance only and cannot be relied upon accurately describing any of the Specified Matters prescribed by any Order made under the Property Misdescriptions Act 1991. Nor do they constitute a contract, part of any contract or a warranty.