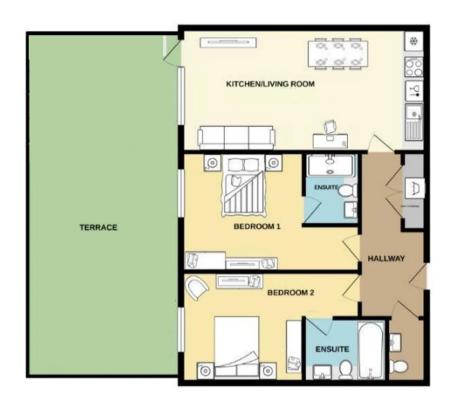

14 George Street, Ashford In Excess of £285,000



## 14 George Street

Ashford, Ashford













## GROUND FLOOR 753 sq.ft. (70.0 sq.m.) approx.



## Miles & Barr

1 Kings Parade, High Street - TN24 8TA 01233 222 000

ashford@milesandbarr.co.uk/www.milesandbarr.co.uk/

We have not carried out a structural survey, appliances & services are untested, dimensions are approximate, floor plans are not to scale. Legal advice should be taken to verify fixtures/fittings/planning/alterations and/or lease details before proceeding. On acceptance of an offer, purchasers must undertake ID checks; this is a legal requirement in accordance with Anti Money Laundering Regulations. We use a specialist company, Lifetime Legal and the cost is £60 inc VAT per purchase, paid directly to Lifetime Legal, once offer agreed and prior to issuing sales memorandum. This Charge is non-refundable For Referral Fee Disclosure visit: milesandbarr.co.uk/referral-fee