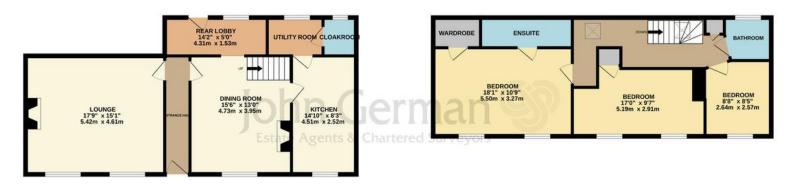

**Useful Websites:** 

www.gov.uk/government/organisations/environment-agency

www.southderbyshire.gov.uk

Our Ref: JGA/29032023

Local Authority/Tax Band: South Derbyshire District Council / Tax Band B

GROUND FLOOR 1ST FLOOR

Whilst every attempt has been made to ensure the accuracy of the floorplan contained here, measurements of doors, windows, rooms and any other items are approximate and no responsibility is taken for any error, omission or mis-statement. This plan is for illustrative purposes only and should be used as such by any prospective purchaser. The services, systems and appliances shown have not been tested and no guarantee as to their operability or efficiency can be given.