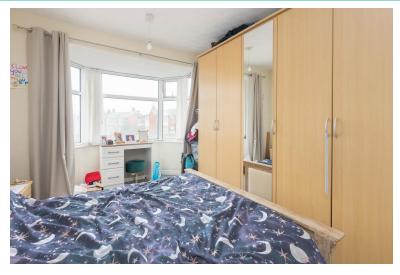

#### BEDROOM 1

13' 11" x 10' 2" (4.24m x 3.1m) Double glazed bay window to the front. Central heating radiator.