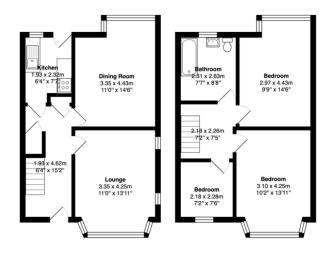

#### **HALLWAY**

UPVC exterior door. Stairs to the first floor. Meter cupboard. Central heating radiator. Under stairs storage.

#### LOUNGE

13' 11"  $\times$  11' 0" (4.24m  $\times$  3.35m) Double glazed bay window to the front. Two double glazed windows to the side. Central heating radiator. Coved ceiling. Feature fireplace with electric fire.

#### **DINING ROOM**

 $14' \ 6" \ x \ 11' \ 0" \ (4.42m \ x \ 3.35m)$  Double glazed bay window to the rear. Central heating radiator.

#### **KITCHEN**

7' 7" x 6' 4" (2.31m x 1.93m) A range of modern fitted wall and base units with complementary work surfaces. Stainless steel sink unit with mixer tap. Tiled splash backs. Freestanding gas cooker. UPVC door and double glazed window to the rear.

# STAIRS AND LANDING Loft access.

LOIT access.

#### BEDROOM 1

13' 11" x 10' 2" (4.24m x 3.1m) Double glazed bay window to the front. Central heating radiator.

#### BEDROOM 2

14' 6" x 9' 9" (4.42m x 2.97m) Double glazed bay window to the rear. Central heating radiator.

#### BEDROOM 3

Double glazed window to the front. Central heating radiator.

#### **BATHROOM**

8' 8" x 7' 7" (2.64m x 2.31m) Modern three piece suite comprising panelled bath with electric shower over, pedestal wash hand basin and low flush wc. Panelled walls. Double glazed window to the rear. Central heating radiator.

Total Area: 104.3 m<sup>2</sup> ... 1123 ft<sup>2</sup>
All measurements are approximate and for display purposes only