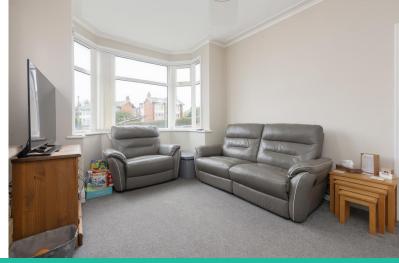

#### LOUNGE

13' 11"  $\times$  11' 0" (4.24m  $\times$  3.35m) Double glazed bay window to the front. Two double glazed windows to the side. Central heating radiator. Coved ceiling. Feature fireplace with electric fire.