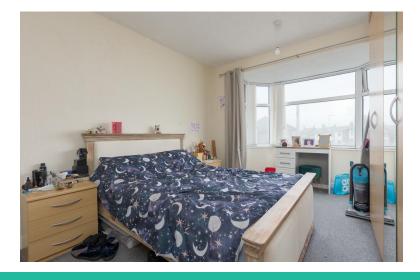

#### BEDROOM 1

13' 11" x 10' 2" (4.24m x 3.1m) Double glazed bay window to the front. Central heating radiator.

#### LOUNGE

13' 11"  $\times$  11' 0" (4.24m  $\times$  3.35m) Double glazed bay window to the front. Two double glazed windows to the side. Central heating radiator. Coved ceiling. Feature fireplace with electric fire.