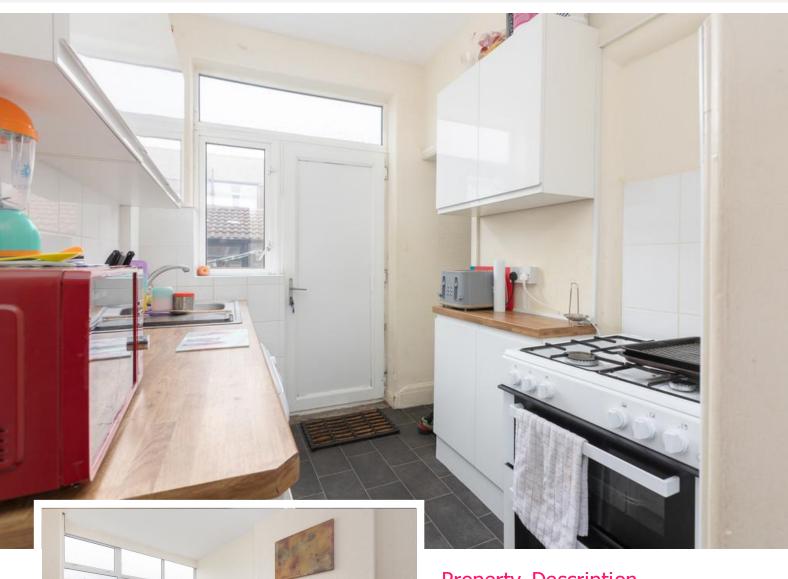

#### **KITCHEN**

7' 7" x 6' 4" (2.31m x 1.93m) A range of modern fitted wall and base units with complementary work surfaces. Stainless steel sink unit with mixer tap. Tiled splash backs. Freestanding gas cooker. UPVC door and double glazed window to the rear.