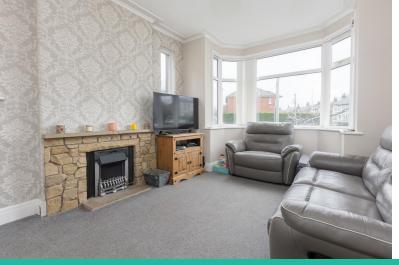

#### LOUNGE

13' 11"  $\times$  11' 0" (4.24m  $\times$  3.35m) Double glazed bay window to the front. Two double glazed windows to the side. Central heating radiator. Coved ceiling. Feature fireplace with electric fire.