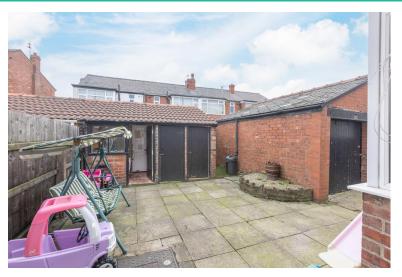

#### **GARDENS**

Easily maintained paved gardens to the front and rear. Driveway providing off road parking leading to garage. Brick built shed to the rear with power, plumbing for washing machine and low flush WC.