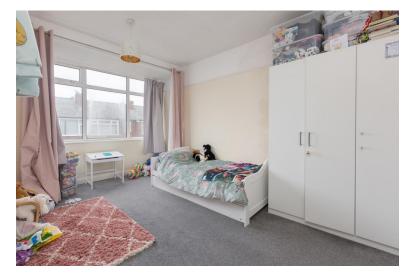

#### BEDROOM 2

14' 6" x 9' 9" (4.42m x 2.97m) Double glazed bay window to the rear. Central heating radiator.

#### BEDROOM 3

Double glazed window to the front. Central heating radiator.