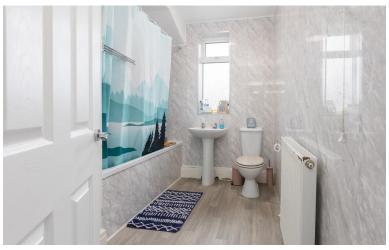

#### **BATHROOM**

8' 8" x 7' 7" (2.64m x 2.31m) Modern three piece suite comprising panelled bath with electric shower over, pedestal wash hand basin and low flush wc. Panelled walls. Double glazed window to the rear. Central heating radiator.