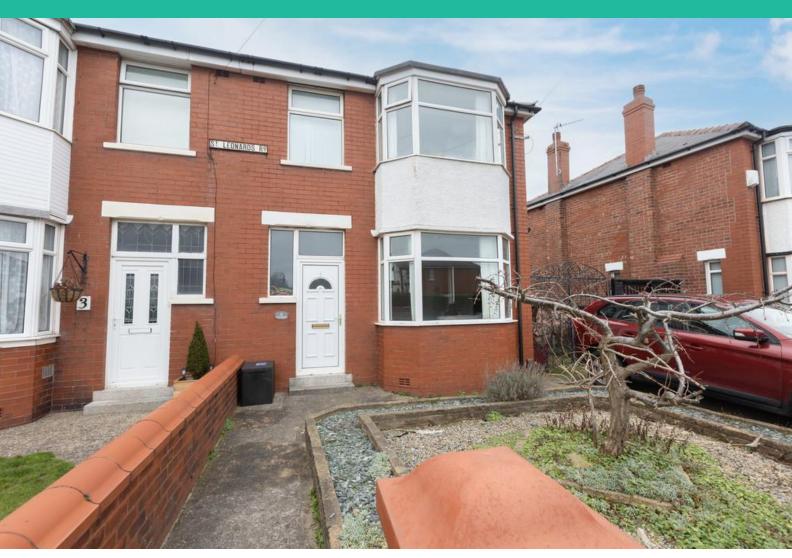

## St. Leonards Road, Stanley Park

Blackpool, FY3 9RG

- THREE BEDROOM SEMI DETACHED HOUSE
- TWO RECEPTION ROOMS
- THREE PIECE BATHROOM
- GARAGE & OFF ROAD PARKING

OFFERS OVER £125,000

EPC Rating '61'

### **Property Description**

Fantastic three bedroom semi detached house, situated in a highly sought after location close to Stanley Park, shops, schools and transport links.

Accommodation comprising hallway, lounge, dining room, kitchen, three first floor bedrooms and bathroom. Externally with easily maintained gardens to the front and rear and driveway to the side leading to garage.

#### **GARDENS**

Easily maintained paved gardens to the front and rear. Driveway providing off road parking leading to garage. Brick built shed to the rear with power, plumbing for washing machine and low flush WC.