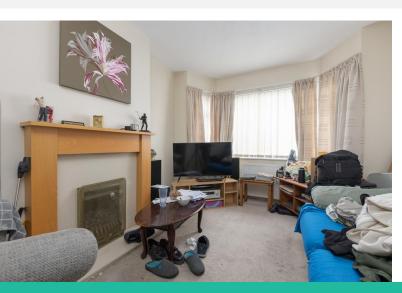

# LOUNGE

13' 10" x 10' 1" (4.22m x 3.07m) Double glazed bay window to the front. Central heating radiator. Feature gas fire.