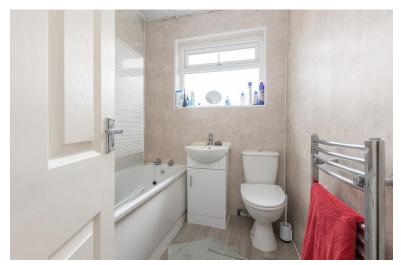

#### BATHROOM

5' 8" x 7' 4" (1.73m x 2.24m) Three piece suite comprising panelled bath with shower over, pedestal wash hand basin and low flush wc. Chrome heated towel rail. Double glazed window.