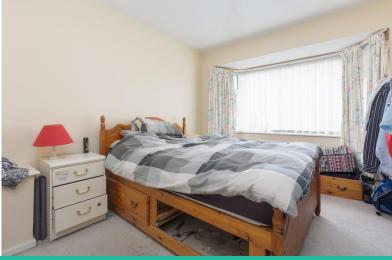

#### BEDROOM 1

13' 10" x 9' 9" (4.22m x 2.97m) Double glazed bay window to the front. Central heating radiator.

### BEDROOM 2

10' 0" x 9' 9" ( $3.05m \times 2.97m$ ) Double glazed window to the rear. Central heating radiator.

#### BEDROOM 3

8' 6" x 5' 8" (2.59m x 1.73m) Double glazed window to the front. Central heating radiator.