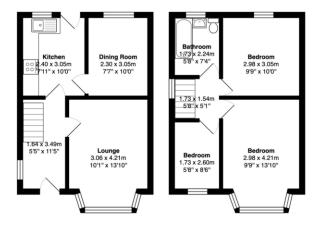

# HALLWAY

Double glazed exterior door. Double glazed window. Stairs to the first floor.

# LOUNGE

13' 10" x 10' 1" (4.22m x 3.07m) Double glazed bay window to the front. Central heating radiator. Feature gas fire.

# DINING ROOM

10' 0" x 7' 7" (3.05m x 2.31m) Double glazed window to the rear. Central heating radiator.

#### KITCHEN

10' 0" x 7' 11" (3.05m x 2.41m) A range of fitted wall and base units with complementary work surfaces. 4 ring gas hob, electric oven and extractor over. Stainless steel sink unit. Plumbed for washing machine. Double glazed door and window to the rear.

#### BEDROOM 1

13' 10" x 9' 9" (4.22m x 2.97m) Double glazed bay window to the front. Central heating radiator.

### BEDROOM 2

10' 0" x 9' 9" ( $3.05m \times 2.97m$ ) Double glazed window to the rear. Central heating radiator.

#### BEDROOM 3

8' 6" x 5' 8" (2.59m x 1.73m) Double glazed window to the front. Central heating radiator.

#### BATHROOM

5' 8" x 7' 4" (1.73m x 2.24m) Three piece suite comprising panelled bath with shower over, pedestal wash hand basin and low flush wc. Chrome heated towel rail. Double glazed window.

#### GARDENS

Enclosed paved garden to the rear. Lawned garden to the front with planted shrubs and bushes. Off road parking.

Address: Lawsons Road

21 Caunce Street Blackpool Lancashire FY1 3LA www.moveholmes.co.uk 01253 928200 enquiries@moveholmes.co.uk Agents Note: Whilst every care has been taken to prepare these sales particulars, they are for guidance purposes only. All measurements are approximate are for general guidance purposes only and whilst every care has been taken to ensure their accuracy, they should not be relied upon and potential buyers are advised to recheck the measurements