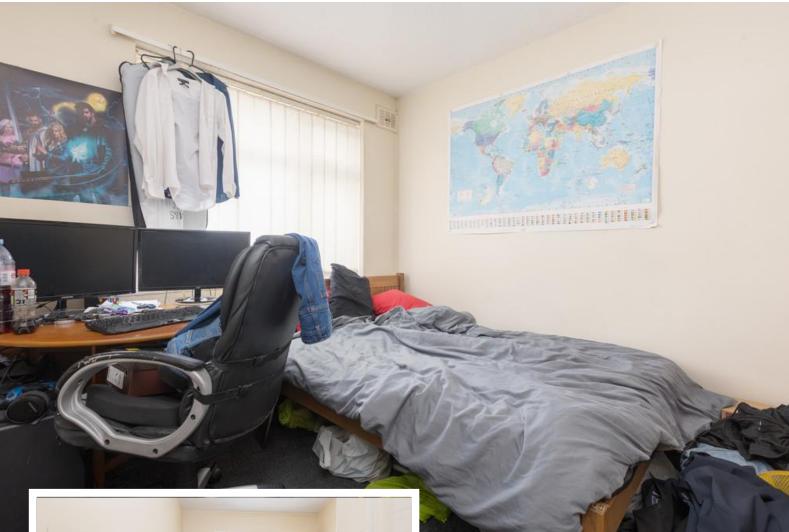

#### BEDROOM 1

13' 10" x 9' 9" (4.22m x 2.97m) Double glazed bay window to the front. Central heating radiator.

### BEDROOM 2

10' 0" x 9' 9" ( $3.05m \times 2.97m$ ) Double glazed window to the rear. Central heating radiator.

#### BEDROOM 3

8' 6" x 5' 8" (2.59m x 1.73m) Double glazed window to the front. Central heating radiator.