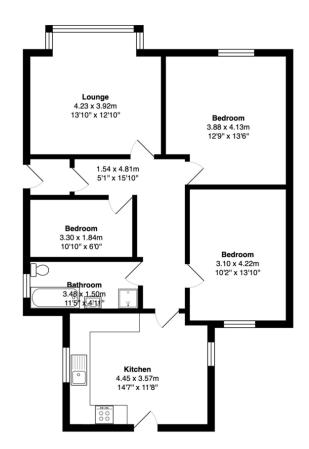

## **Property Description**

Spacious three bedroom semi detached true bungalow, situated in a popular location close to transport links, shops, schools and other local amenities.

The property briefly comprises entrance hall, lounge, dining kitchen, three bedrooms and modern 4 piece bathroom. Externally with a good sized garden to the rear and paved garden to the front with off road parking. The property also benefits from gas central heating and double glazing.

#### **LOUNGE**

 $13'\ 10''\ x\ 12'\ 10''\ (4.22m\ x\ 3.91m)$  Double glazed bay window to the front. Central heating radiator.

#### DINING KITCHEN

14' 7" x 11' 8" (4.44m x 3.56m) A range of fitted wall and base units with complementary work surfaces. Tiled splash backs. 4 ring gas hob, oven and extractor over. Stainless steel sink unit. Plumbed for washing machine. Two double glazed windows. Central heating radiator. UPVC exterior door.

#### BEDROOM 1

12' 6" x 12' 9" (3.81m x 3.89m) Double glazed window to the front. Central heating radiator.

#### BEDROOM 2

13' 10"  $\times$  10' 2" (4.22m  $\times$  3.1m) Double glazed window to the rear. Central heating radiator.

#### BEDROOM 3

 $10'\ 10''\ x\ 6'\ 0''\ (3.3m\ x\ 1.83m)$  Double glazed window to the side. Central heating radiator.

#### **BATHROOM**

11' 5" x 4' 11" (3.48m x 1.5m) Four piece suite comprising shower cubicle, panelled bath, pedestal wash hand basin and low flush wc. Tiled splash backs. Double glazed window. Spotlights.