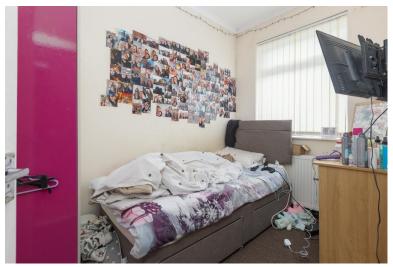

#### BEDROOM 2

13' 10"  $\times$  10' 2" (4.22m  $\times$  3.1m) Double glazed window to the rear. Central heating radiator.