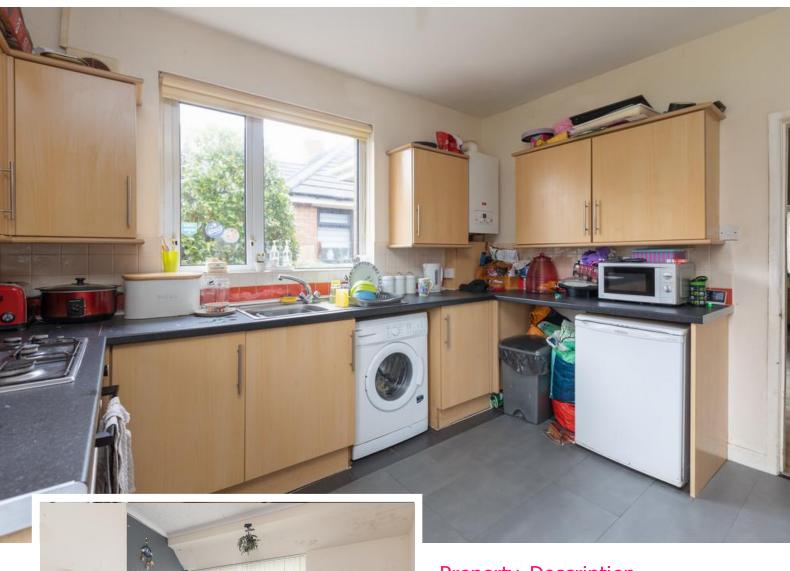

#### DINING KITCHEN

14' 7" x 11' 8" (4.44m x 3.56m) A range of fitted wall and base units with complementary work surfaces. Tiled splash backs. 4 ring gas hob, oven and extractor over. Stainless steel sink unit. Plumbed for washing machine. Two double glazed windows. Central heating radiator. UPVC exterior door.