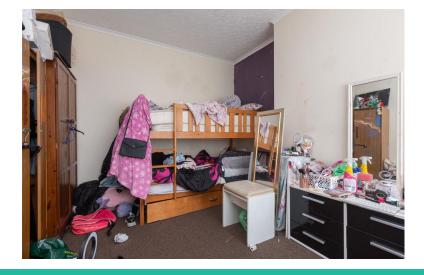

#### BEDROOM 3

 $10'\ 10''\ x\ 6'\ 0''\ (3.3m\ x\ 1.83m)$  Double glazed window to the side. Central heating radiator.