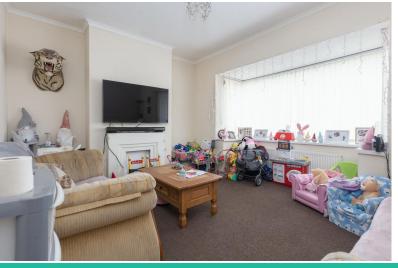

#### **LOUNGE**

 $13'\ 10''\ x\ 12'\ 10''\ (4.22m\ x\ 3.91m)$  Double glazed bay window to the front. Central heating radiator.