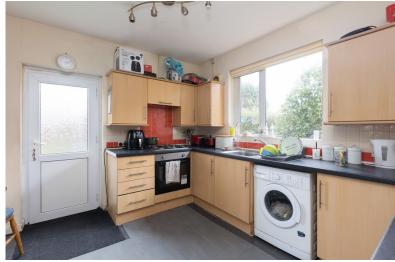

#### DINING KITCHEN

14' 7" x 11' 8" (4.44m x 3.56m) A range of fitted wall and base units with complementary work surfaces. Tiled splash backs. 4 ring gas hob, oven and extractor over. Stainless steel sink unit. Plumbed for washing machine. Two double glazed windows. Central heating radiator. UPVC exterior door.