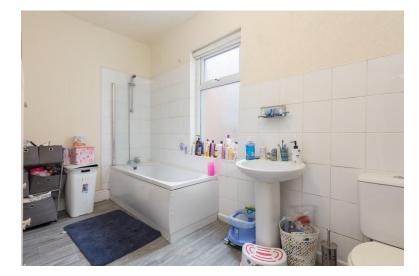

## BATHROOM

12' 6" x 7' 3" (3.81m x 2.21m) UPVC double glazed window to side. Central heating radiator. Panelled bath with thermostatic shower over. Pedestal wash hand basin. Low flush WC. Part tiled walls.