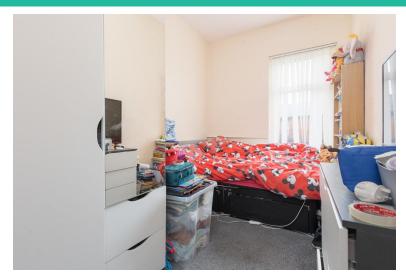

#### BEDROOM 1

13' 9" x 7' 11" (4.19m x 2.41m) UPVC double glazed window to front. Central heating radiator.

#### BEDROOM 2

10' 4" x 6' 10" (3.15m x 2.08m) UPVC double glazed window to front. Central heating radiator.

### BEDROOM 3

13' 10" x 9' 6" (4.22m x 2.9m) UPVC double glazed window to rear. Central heating radiator.

#### BEDROOM 4

 $10' 4" \times 7' 0" (3.15m \times 2.13m)$  UPVC double glazed window to rear. Central heating radiator.