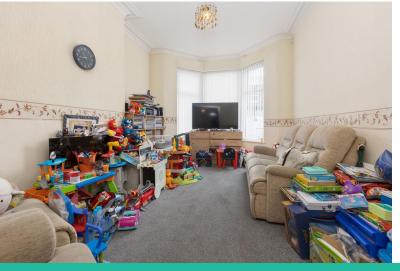

#### **LOUNGE**

17' 2" x 11' 4" (5.23m x 3.45m) UPVC double glazed window to front. Central heating radiator. Meter cupboard. Open to:

#### **DINING ROOM**

13' 9" x 12' 0" (4.19m x 3.66m) UPVC double glazed window to rear. Central heating radiator.