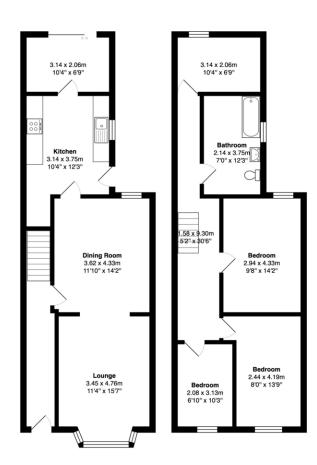

#### VESTIBULE

UPVC front door. Meter cupboard.

#### **HALLWAY**

Central heating radiator. Stairs leading to first floor.

#### **LOUNGE**

17' 2" x 11' 4" (5.23m x 3.45m) UPVC double glazed window to front. Central heating radiator. Meter cupboard. Open to:

#### **DINING ROOM**

13' 9" x 12' 0" (4.19m x 3.66m) UPVC double glazed window to rear. Central heating radiator.

#### **KITCHEN**

12' 5" x 10' 4" (3.78m x 3.15m) UPVC double glazed window and door to side. A range of fitted wall and base units with complementary works surfaces. Built in cooker and hob with extractor over. Stainless steel sink unit. Plumbed for automatic washing machine. Combi boiler. Understairs storage.

#### PLAY ROOM

10' 5" x 7' 9" (3.18m x 2.36m) UPVC sliding patio doors to rear. Central heating radiator.

#### BEDROOM 1

13' 9" x 7' 11" (4.19m x 2.41m) UPVC double glazed window to front. Central heating radiator.

#### BEDROOM 2

10' 4" x 6' 10" (3.15m x 2.08m) UPVC double glazed window to front. Central heating radiator.

### BEDROOM 3

13' 10" x 9' 6" (4.22m x 2.9m) UPVC double glazed window to rear. Central heating radiator.

#### BEDROOM 4

 $10' 4" \times 7' 0" (3.15m \times 2.13m)$  UPVC double glazed window to rear. Central heating radiator.

## BATHROOM

12' 6" x 7' 3" (3.81m x 2.21m) UPVC double glazed window to side. Central heating radiator. Panelled bath with thermostatic shower over. Pedestal wash hand basin. Low flush WC. Part tiled walls.