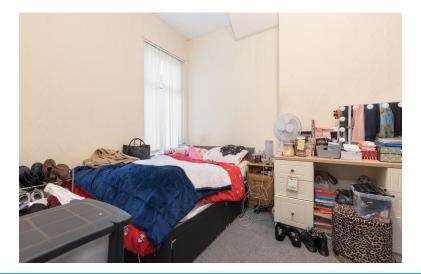

#### BEDROOM 1

13' 9" x 7' 11" (4.19m x 2.41m) UPVC double glazed window to front. Central heating radiator.

#### BEDROOM 2

10' 4" x 6' 10" (3.15m x 2.08m) UPVC double glazed window to front. Central heating radiator.

### BEDROOM 3

13' 10" x 9' 6" (4.22m x 2.9m) UPVC double glazed window to rear. Central heating radiator.

#### BEDROOM 4

 $10' 4" \times 7' 0" (3.15m \times 2.13m)$  UPVC double glazed window to rear. Central heating radiator.