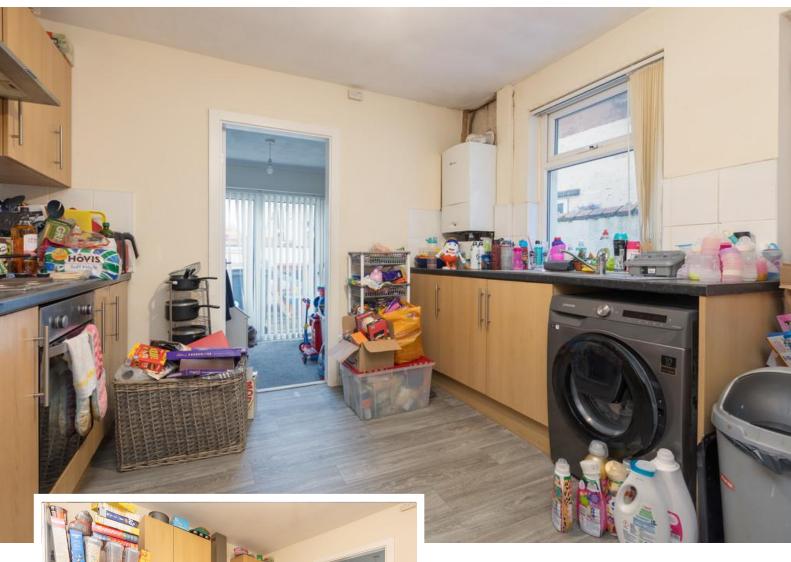

#### **KITCHEN**

12' 5" x 10' 4" (3.78m x 3.15m) UPVC double glazed window and door to side. A range of fitted wall and base units with complementary works surfaces. Built in cooker and hob with extractor over. Stainless steel sink unit. Plumbed for automatic washing machine. Combi boiler. Understairs storage.