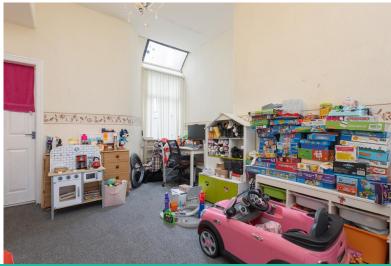

#### PLAY ROOM

10' 5" x 7' 9" (3.18m x 2.36m) UPVC sliding patio doors to rear. Central heating radiator.