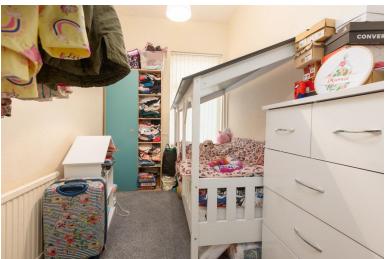

#### BEDROOM 1

13' 9" x 7' 11" (4.19m x 2.41m) UPVC double glazed window to front. Central heating radiator.

#### BEDROOM 2

10' 4" x 6' 10" (3.15m x 2.08m) UPVC double glazed window to front. Central heating radiator.

### BEDROOM 3

13' 10" x 9' 6" (4.22m x 2.9m) UPVC double glazed window to rear. Central heating radiator.

#### BEDROOM 4

 $10' 4" \times 7' 0" (3.15m \times 2.13m)$  UPVC double glazed window to rear. Central heating radiator.