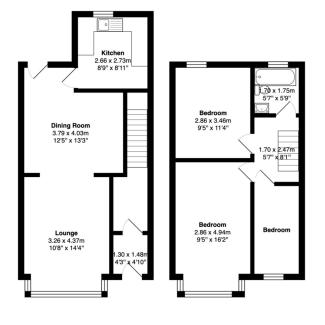

#### LOUNGE

14' 4" x 10' 8" (4.37m x 3.25m) Double glazed bay window to the front. Coved ceiling. Feature fireplace. Central heating radiator. Open to;

#### DINING ROOM

13' 3" x 12' 5" (4.04m x 3.78m) UPVC door to the rear. Central heating radiator.

#### KITCHEN

8' 11" x 8' 9" (2.72m x 2.67m) A range of fitted wall and base units with complementary work surfaces. Spotlights. Stainless steel sink unit. Plumbed for washing machine. Four ring gas hob and electric oven. Wall mounted boiler. Tiled splash backs. Spotlights. Double glazed window.

#### BEDROOM 1

16' 2" x 9' 5" (4.93m x 2.87m) Double glazed bay window to the front. Central heating radiator.

#### BEDROOM 2

11' 4" x 9' 5" (3.45m x 2.87m) Double glazed window to the rear. Central heating radiator.

%epcGraph\_c\_1\_325% BEDROOM 3

8' 1" x 5' 7" (2.46m x 1.7m) Double glazed window to the front. Central heating radiator.

#### BATHROOM

5' 9" x 5' 7" (1.75m x 1.7m) Three piece suite comprising panelled bath, pedestal wash hand basin and low flush wc. Double glazed window.

GARDEN Enclosed yard to the rear.

www.moveholmes.co.uk 01253 928200 enquiries@moveholmes.co.uk Agents Note: Whilst every care has been taken to prepare these sales particulars, they are for guidance purposes only. All measurements are approximate are for general guidance purposes only and whilst every care has been taken to ensure their accuracy, they should not be relied upon and potential buyers are advised to recheck the measurements

Total Area: 82.9 m<sup>2</sup> ... 892 ft<sup>2</sup> All measurements are approximate and for display purposes only