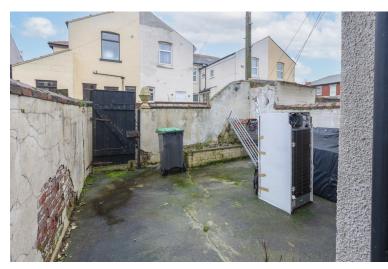

#### BATHROOM

5' 9" x 5' 7" (1.75m x 1.7m) Three piece suite comprising panelled bath, pedestal wash hand basin and low flush wc. Double glazed window.

GARDEN Enclosed yard to the rear.

www.moveholmes.co.uk 01253 928200 enquiries@moveholmes.co.uk Agents Note: Whilst every care has been taken to prepare these sales particulars, they are for guidance purposes only. All measurements are approximate are for general guidance purposes only and whilst every care has been taken to ensure their accuracy, they should not be relied upon and potential buyers are advised to recheck the measurements