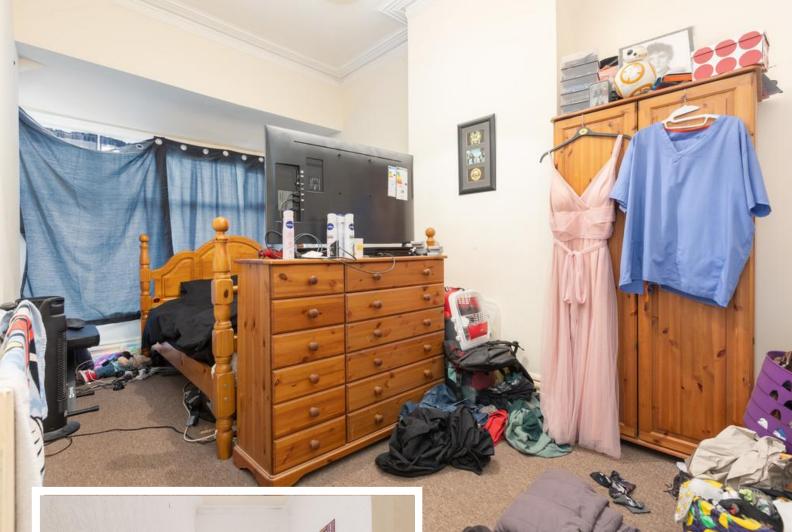

#### BEDROOM 1

16' 2" x 9' 5" (4.93m x 2.87m) Double glazed bay window to the front. Central heating radiator.

#### BEDROOM 2

11' 4" x 9' 5" (3.45m x 2.87m) Double glazed window to the rear. Central heating radiator.

%epcGraph\_c\_1\_325% BEDROOM 3

8' 1" x 5' 7" (2.46m x 1.7m) Double glazed window to the front. Central heating radiator.