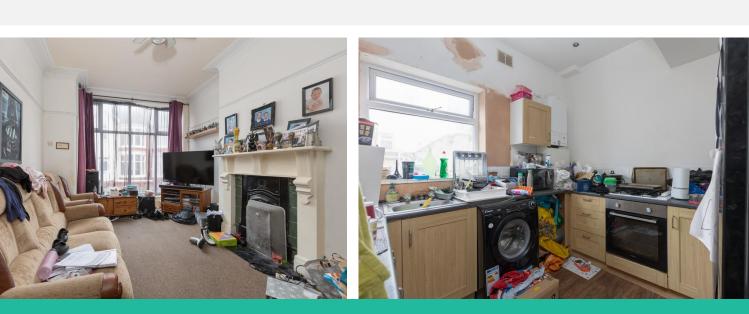

#### LOUNGE

14' 4" x 10' 8" (4.37m x 3.25m) Double glazed bay window to the front. Coved ceiling. Feature fireplace. Central heating radiator. Open to;

#### DINING ROOM

13' 3" x 12' 5" (4.04m x 3.78m) UPVC door to the rear. Central heating radiator.

#### KITCHEN

8' 11" x 8' 9" (2.72m x 2.67m) A range of fitted wall and base units with complementary work surfaces. Spotlights. Stainless steel sink unit. Plumbed for washing machine. Four ring gas hob and electric oven. Wall mounted boiler. Tiled splash backs. Spotlights. Double glazed window.