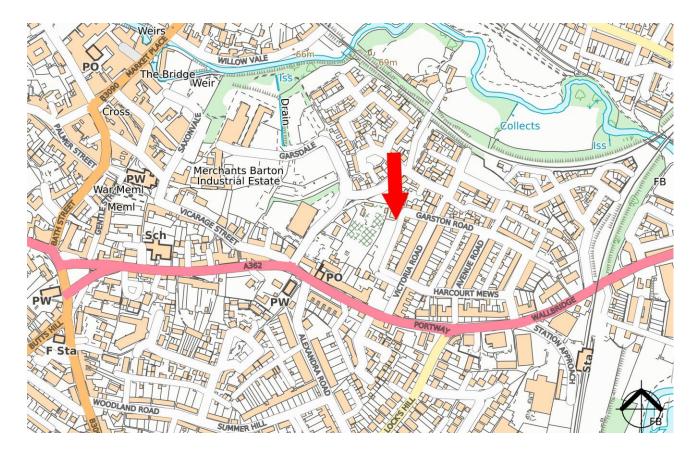

Situated within a recent development off Victoria Road. Conveniently positioned within walking distances to the town centre and train station.

Tenure: Freehold. A management company will be set up for the shared estate road.

EPC Rating: T B C

VAT: We understand that the property is not elected for VAT.

Listing Status: Not applicable.

Viewing: For an appointment to view please contact Cooper and Tanner commercial department 03458 347758. Postcode: BA11 1RR or What3Words: skill.tidy.green