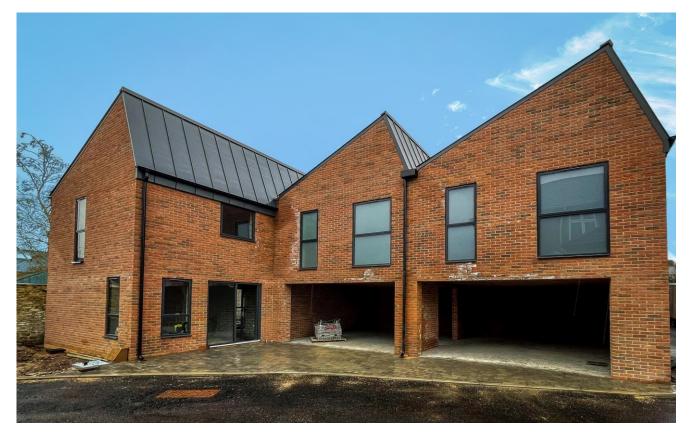

### Description

Rare opportunity to acquire a superb newly constructed two storey office building. The building is constructed of brick elevations with a zinc coated 'saw-tooth' roof as a hark back to the site's industrial past. Internally it has been finished to a shell state ready for occupiers fit out however the developer is open to a program works, subject to further negotiation.

The accommodation comprises ground floor entrance lobby with storage area/tea station, WC and meeting room/open plan office. The first floor will comprise WC, kitchen and large open plan office. There are car ports which may offer scope for future inclusion within the accommodation, subject to any necessary consents.

#### **Approximate Floor Areas:**

Ground 33.65 sq m / 362 sq ft; First 103.40 sq m / 1,113 sq ft Net Internal Area: 137.05 sq m / 1,475 sq ft

There are an additional five car parking spaces included within the freehold. The shared estate road will be owned by a management company of which the purchaser will enter.