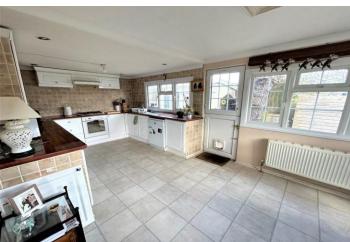

The kitchen/diner which is accessed from the lounge has a range of fitted white high gloss wall and base units with contrasting work surfaces, built in oven and hob, with space for freestanding appliances and tiled flooring. Windows overlooking the side and rear aspects, and door leading to rear.

LOUNGE

19' 7" x 9' 7" (5.97m x 2.92m)

KITCHEN/DINER

19' 7" x 10' 00" (5.97m x 3.05m)

**BEDROOM ONE** 

13' 7 Max" x 9' 7" (4.14m x 2.92m)

**BEDROOM TWO** 

9' 7" x 9' 7" (2.92m x 2.92m)