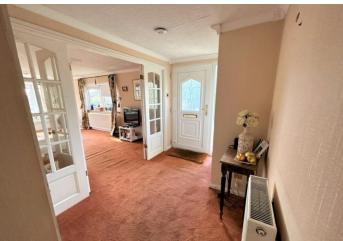

The property occupies one of the larger plots and is need of some updating and is realistically priced for todays market. An internal viewing is strongly advised.

The accommodation comprises a spacious entrance hall with two storage cupboards, leading to an inner hall providing access to the bedrooms and bathroom, double doors lead through to a spacious light and airy dual aspect lounge, overlooking the front aspect.

Exterior The property has a wrap around garden with lawn area to the front and timber decked patio with Pergola over and decorative wrought iron borders.

One allocated parking space.

**ENTRANCE HALL** 

11' 10" x 6' 00" (3.61m x 1.83m)