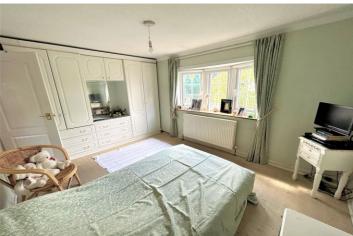

Bedrooms one and two are both doubles with fitted wardrobes and overlook the front and rear aspects respectively.

The bathroom is fully tiled and comprises a three piece

suite complete with shower enclosure.

LOUNGE

19' 7" x 9' 7" (5.97m x 2.92m)

KITCHEN/DINER

19' 7" x 10' 00" (5.97m x 3.05m)

**BEDROOM ONE** 

13' 7 Max" x 9' 7" (4.14m x 2.92m)

**BEDROOM TWO** 

9' 7" x 9' 7" (2.92m x 2.92m)