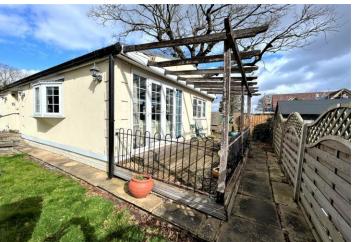

Exterior The property has a wrap around garden with lawn area to the front and timber decked patio with Pergola over and decorative wrought iron borders.

One allocated parking space.

**ENTRANCE HALL** 

11' 10" x 6' 00" (3.61m x 1.83m)