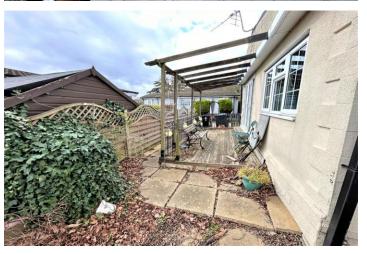

Exterior The property has a wrap around garden with lawn area to the front and timber decked patio with Pergola over and decorative wrought iron borders.

One allocated parking space.

**ENTRANCE HALL** 

11' 10" x 6' 00" (3.61m x 1.83m)

**BATHROOM** 

10' 2" x 6' 8" (3.1m x 2.03m)

**GARDEN** 

ALLOCATED PARKING SPACE

CHARGES

Council Tax Epping Forest District Council Band A

Ground Rent £204.74 Per Month increasing to £233.21 from October 2023