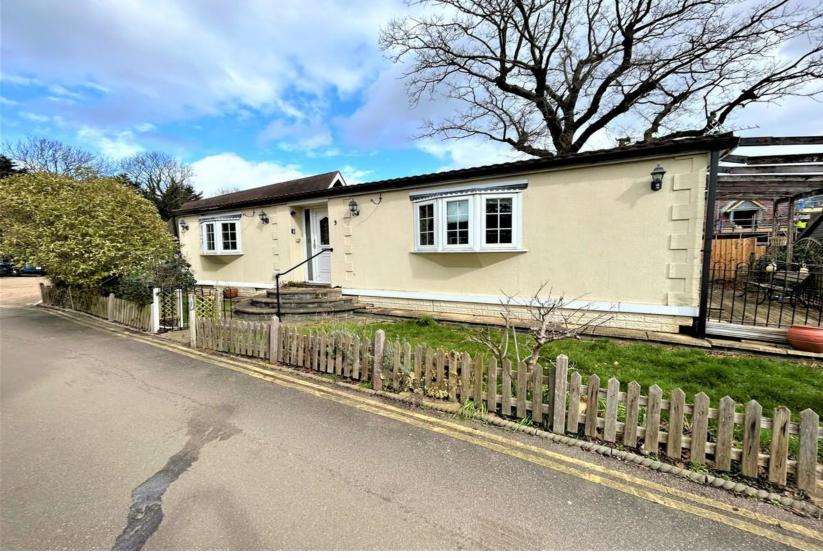

## The Owl, Lippitts Hill, Loughton, IG10 4AN

Being offered chain free and situated on the popular retirement park at The Owl, High Beech we offer this 40' x 20' park home. Two double bedrooms, large kitchen/diner, good size lounge, bathroom with shower enclosure. Personal parking space. Retirement park for the over 50's. No dog policy.

## **Property Description**

Situated on the edge of this established RETIREMENT Park Rainbow Estate agents offer this two double bedroom park home. The Owl Park is a small intimate park with a well regarded forest pub adjacent to the site.

Exterior The property has a wrap around garden with lawn area to the front and timber decked patio with Pergola over and decorative wrought iron borders.

One allocated parking space.

**ENTRANCE HALL** 

11' 10" x 6' 00" (3.61m x 1.83m)