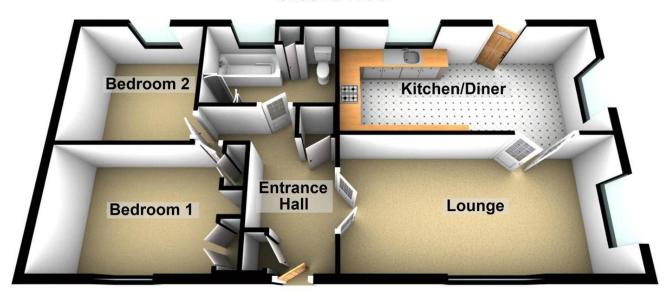

The property occupies one of the larger plots and is need of some updating and is realistically priced for todays market. An internal viewing is strongly advised.

The accommodation comprises a spacious entrance hall with two storage cupboards, leading to an inner hall providing access to the bedrooms and bathroom, double doors lead through to a spacious light and airy dual aspect lounge, overlooking the front aspect.

The kitchen/diner which is accessed from the lounge has a range of fitted white high gloss wall and base units with contrasting work surfaces, built in oven and hob, with space for freestanding appliances and tiled flooring. Windows overlooking the side and rear aspects, and door leading to rear.

Bedrooms one and two are both doubles with fitted wardrobes and overlook the front and rear aspects respectively.

The bathroom is fully tiled and comprises a three piece

suite complete with shower enclosure.

LOUNGE

19' 7" x 9' 7" (5.97m x 2.92m)

KITCHEN/DINER

19' 7" x 10' 00" (5.97m x 3.05m)

**BEDROOM ONE** 

13' 7 Max" x 9' 7" (4.14m x 2.92m)

**BEDROOM TWO** 

9' 7" x 9' 7" (2.92m x 2.92m)

**BATHROOM** 

10' 2" x 6' 8" (3.1m x 2.03m)

**GARDEN** 

ALLOCATED PARKING SPACE

CHARGES

Council Tax Epping Forest District Council Band A

Ground Rent £204.74 Per Month increasing to £233.21 from October 2023

## **Ground Floor**

%epcGraph\_c\_1\_334%