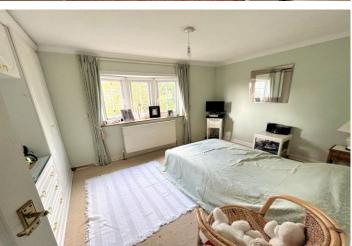

Bedrooms one and two are both doubles with fitted wardrobes and overlook the front and rear aspects respectively.

The bathroom is fully tiled and comprises a three piece

suite complete with shower enclosure.

LOUNGE

19' 7" x 9' 7" (5.97m x 2.92m)

KITCHEN/DINER

19' 7" x 10' 00" (5.97m x 3.05m)

**BEDROOM ONE** 

13' 7 Max" x 9' 7" (4.14m x 2.92m)

**BEDROOM TWO** 

9' 7" x 9' 7" (2.92m x 2.92m)