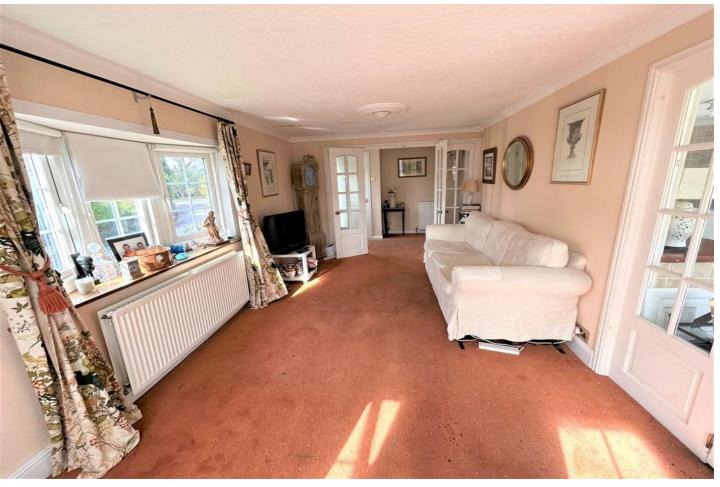

The property occupies one of the larger plots and is need of some updating and is realistically priced for todays market. An internal viewing is strongly advised.

The accommodation comprises a spacious entrance hall with two storage cupboards, leading to an inner hall providing access to the bedrooms and bathroom, double doors lead through to a spacious light and airy dual aspect lounge, overlooking the front aspect.

LOUNGE

19' 7" x 9' 7" (5.97m x 2.92m)

KITCHEN/DINER

19' 7" x 10' 00" (5.97m x 3.05m)

**BEDROOM ONE** 

13' 7 Max" x 9' 7" (4.14m x 2.92m)

**BEDROOM TWO** 

9' 7" x 9' 7" (2.92m x 2.92m)