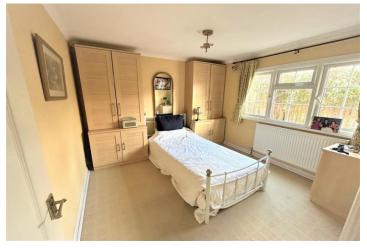

Bedrooms one and two are both doubles with fitted wardrobes and overlook the front and rear aspects respectively.

The bathroom is fully tiled and comprises a three piece

suite complete with shower enclosure.

LOUNGE

19' 7" x 9' 7" (5.97m x 2.92m)

KITCHEN/DINER

19' 7" x 10' 00" (5.97m x 3.05m)

**BEDROOM ONE** 

13' 7 Max" x 9' 7" (4.14m x 2.92m)

**BEDROOM TWO** 

9' 7" x 9' 7" (2.92m x 2.92m)