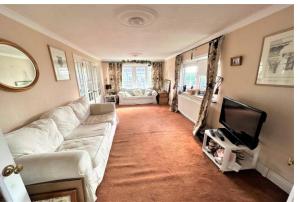

The property occupies one of the larger plots and is need of some updating and is realistically priced for todays market. An internal viewing is strongly advised.

The accommodation comprises a spacious entrance hall with two storage cupboards, leading to an inner hall providing access to the bedrooms and bathroom, double doors lead through to a spacious light and airy dual aspect lounge, overlooking the front aspect.

LOUNGE

19' 7" x 9' 7" (5.97m x 2.92m)

KITCHEN/DINER

19' 7" x 10' 00" (5.97m x 3.05m)

**BEDROOM ONE** 

13' 7 Max" x 9' 7" (4.14m x 2.92m)

**BEDROOM TWO** 

9' 7" x 9' 7" (2.92m x 2.92m)