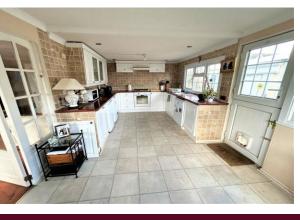

The kitchen/diner which is accessed from the lounge has a range of fitted white high gloss wall and base units with contrasting work surfaces, built in oven and hob, with space for freestanding appliances and tiled flooring. Windows overlooking the side and rear aspects, and door leading to rear.