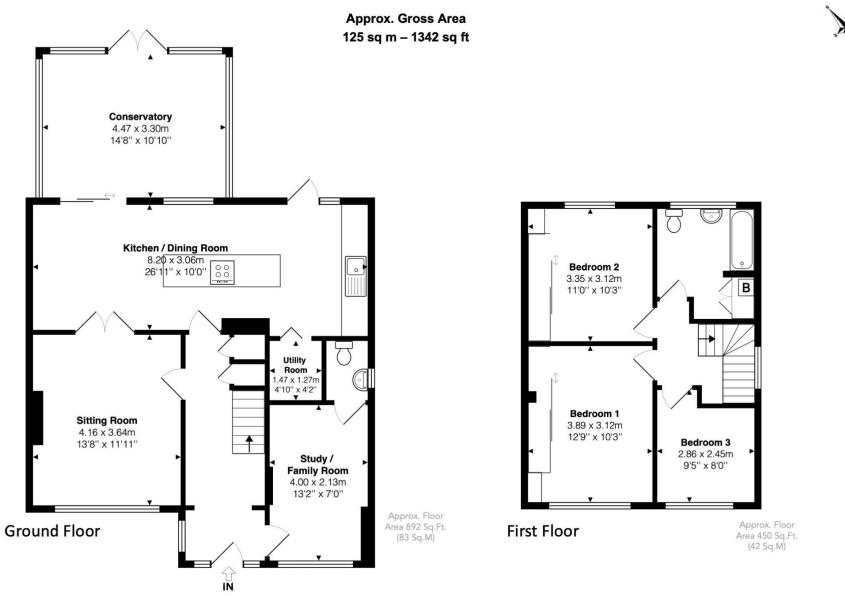

## 19 Aylward Gardens, Chesham, Buckinghamshire, HP5 2QY

This floor plan is provided by Expert Survey Solutions Ltd and is for indicative guidance only. Whilst every attempt has been made to ensure the accuracy of the floor plans contained here, measurements of doors, windows and rooms are approximate and no responsibility is taken for any error, omission or mis-statement. Details shown on this floorplan including all measurements, areas and proportions cannot be guaranteed by either the provider or Robsons and should not be relied upon. If there is any area where accuracy is required, please contact the selling agent for clarification.