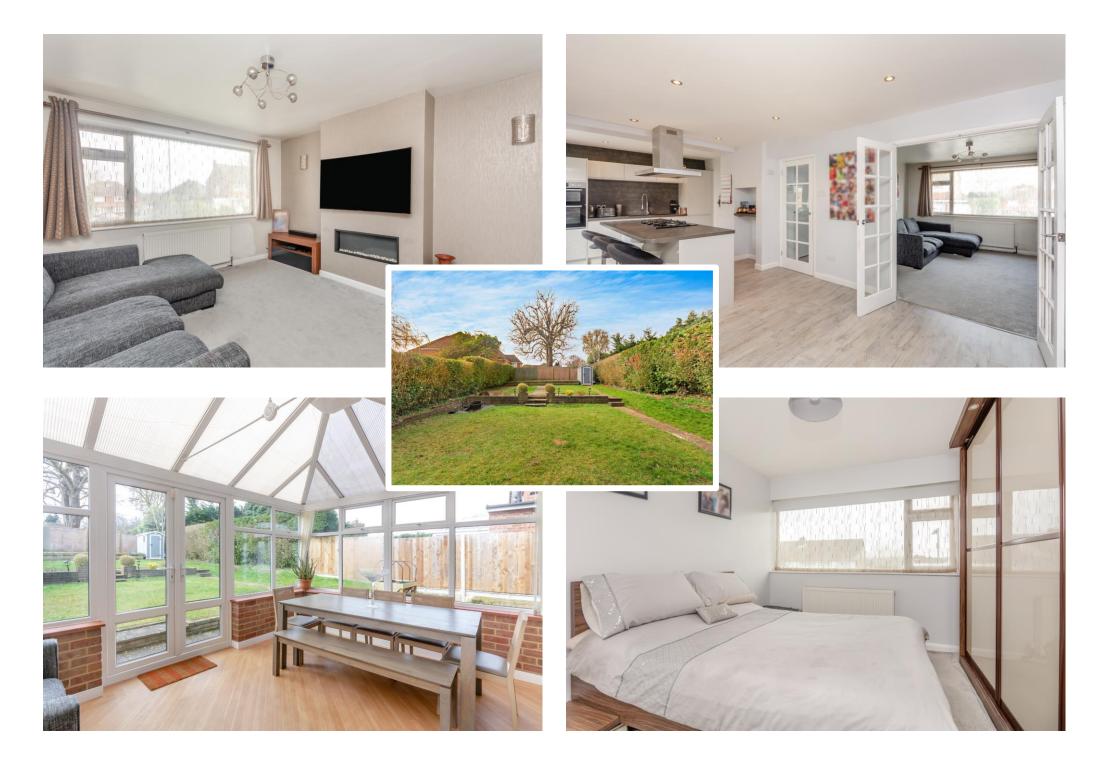

## 19 Aylward Gardens, Chesham, Buckinghamshire, HP5 2QY

A beautifully presented 3-bedroom semi-detached property with a 70ft south-westerly facing rear garden, situated in this highly sought-after residential location, a short walk from Lowndes Park with footpaths into the Chilterns (Pednor Vale) and 0.8 miles to Chesham's train station. The property has been tastefully refurbished by the current owners to create a versatile and contemporary home, featuring a spacious entrance hall; modern fitted kitchen/breakfast room (inc. island); plenty of cupboard/storage space in bedrooms 1 & 2; and the option for a ground floor bedroom with adjoining w.c. (currently study/family room). Driveway. Freehold - EPR: C - Council Tax Band: E