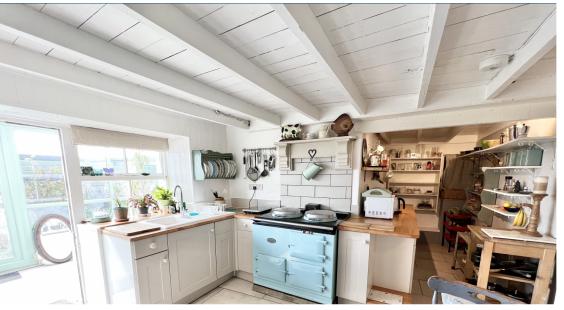

MAIN PROPERTY: THREE BEDROOMS \* RECEPTION LANDING WITH VIEWS TO ST MICHAEL'S MOUNT KITCHEN / DINING ROOM \* CONSERVATORY \* GROUND FLOOR BATHROOM MANY PERIOD FEATURES \* SEA VIEWS FROM THE FIRST FLOOR COURTYARD STYLE GARDEN \* ADJOINING ANNEX: OPEN PLAN LIVING ROOM / RECEPTION AREA DOUBLE BEDROOM WITH ENSUITE SHOWER ROOM \* USE OF GARDENS WITH SEA VIEWS TO ST MICHAEL'S MOUNT SEPARATE AREA INCORPORATING A SMALL COPSE AND GARAGE WITH PARKING TO THE FRONT CENTRAL POSITION \* CLOSE TO MOST AMENITIES EXCELLENT OPPORTUNITY