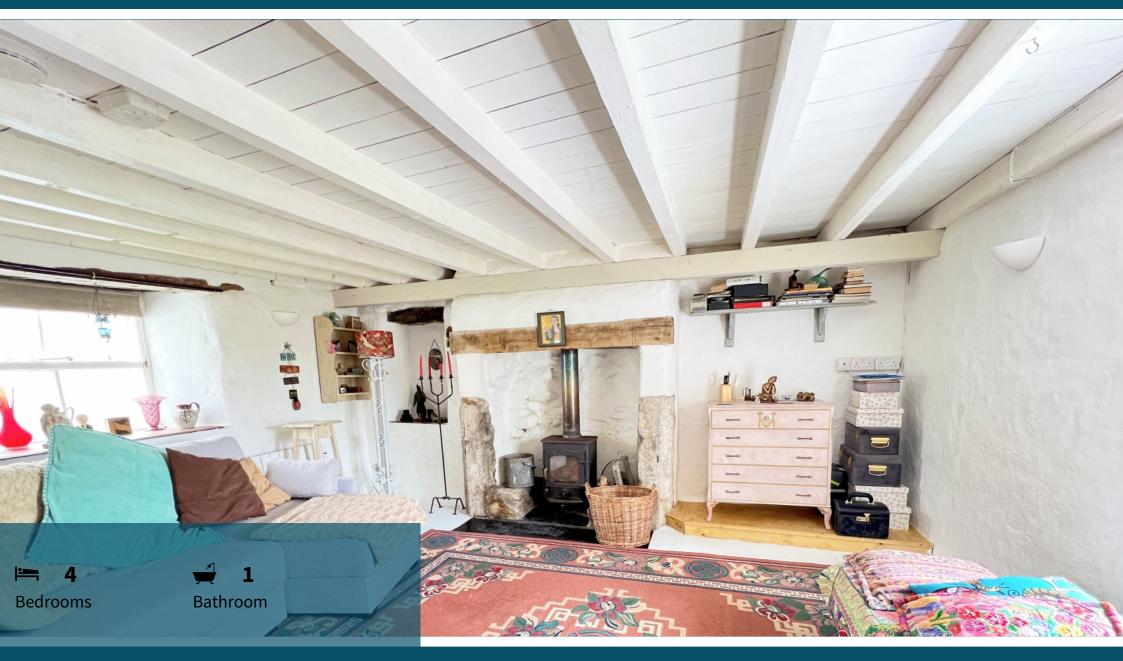

6 The Greenmarket, Penzance, Cornwall, TR18 2SG | feedback@marshallspz.co.uk

A chance to acquire a charming Grade II Listed detached cottage which is divided into two by a intercommunicating door but it can be easily reverted into one. Located in a prime position within the town of Marazion and having sea views across to St Michael's Mount.

MAIN PROPERTY: THREE BEDROOMS \* RECEPTION LANDING WITH VIEWS TO ST MICHAEL'S MOUNT KITCHEN / DINING ROOM \* CONSERVATORY \* GROUND FLOOR BATHROOM MANY PERIOD FEATURES \* SEA VIEWS FROM THE FIRST FLOOR COURTYARD STYLE GARDEN \* ADJOINING ANNEX: OPEN PLAN LIVING ROOM / RECEPTION AREA DOUBLE BEDROOM WITH ENSUITE SHOWER ROOM \* USE OF GARDENS WITH SEA VIEWS TO ST MICHAEL'S MOUNT SEPARATE AREA INCORPORATING A SMALL COPSE AND GARAGE WITH PARKING TO THE FRONT CENTRAL POSITION \* CLOSE TO MOST AMENITIES EXCELLENT OPPORTUNITY