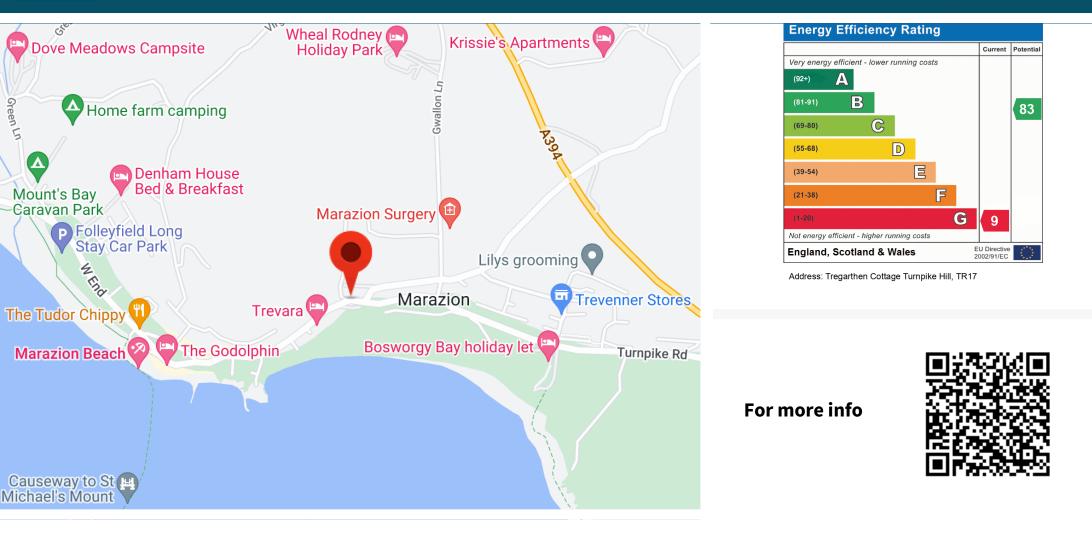

VIEWING RECOMMENDED EPC = G \* COUNCIL TAX BAND = D

6 The Greenmarket, Penzance, Cornwall, TR18 2SG | feedback@marshallspz.co.uk M