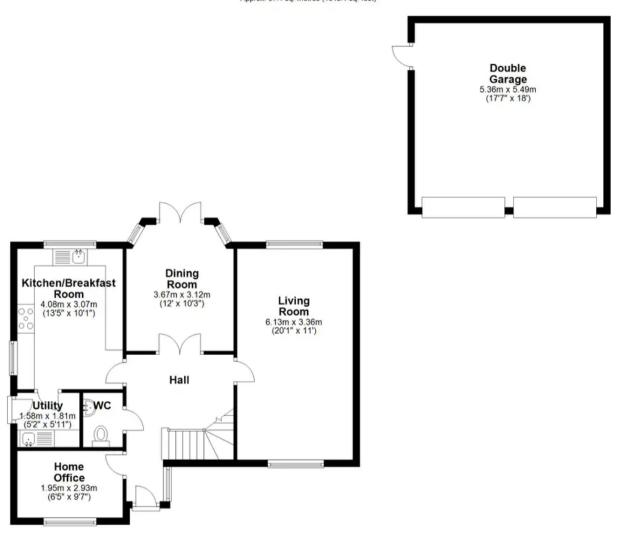

Coppull Branch
244 Spendmore Lane, Coppull, PR7 5DE
01257 794588

www.hometruthslancs.co.uk office@hometruthslancs.co.uk

Ground Floor Approx. 97.4 sq. metres (1048.1 sq. feet)

First Floor
Approx. 68.0 sq. metres (732.0 sq. feet)