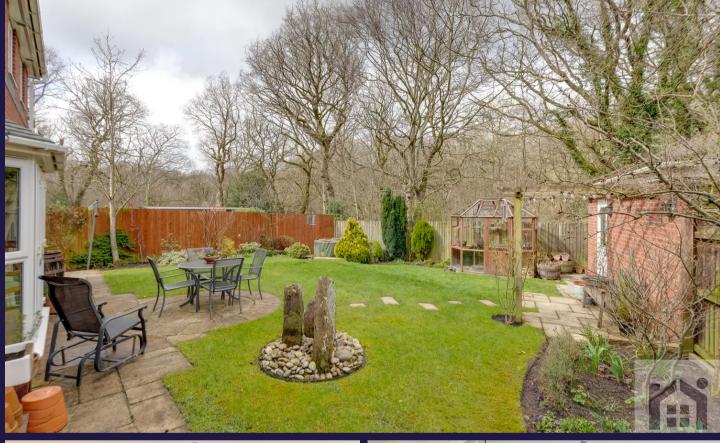

A stunner of a four bed detached property on a corner plot in a sought after, cul de sac location close to countryside walks, town centre amenities, primary transport routes and excellent schools. Available with no upward chain. To the front the driveway can accommodate two vehicles with access to the double garage with power and light. A pathway leads past the lawn to the main entrance. Step inside to the spacious, welcoming hallway with cloakroom comprising wash hand basin and wc. The living room runs the full depth of the property with gas fire in hearth, and is bathed in natural light from windows to two elevations. Adjacent is the delightful dining room with bay and French windows overlooking the garden. The breakfast kitchen comprises a range of wall and base units with refrigerator and freezer, wine cooler, dishwasher and range cooker with six burners, electric ovens and rotisserie. Granite work surfaces with etched drainer give additional elegance and the separate utility room has space, power and plumbing for additional appliances. Completing the ground floor is the home office with bespoke fitted furniture. Externally the property has a wonderfully private rear garden with upper and lower terraces, pergola with seating area below and mature and diverse herbaceous planting. To the side is an additional area given over to raised beds where you can grow, herbs, fruit and vegetables with ease. Back inside, stairs with return lead to the first floor landing with the master bedroom having dressing area and en suite. There are two further double bedrooms, a comfortable single which currently acts as a library along with a family