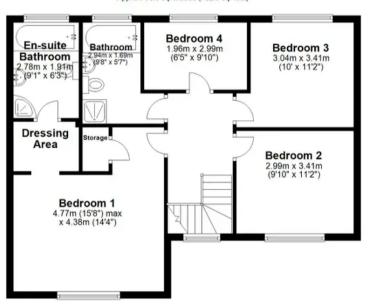

A stunner of a four bed detached property on a corner plot in a sought after, cul de sac location close to countryside walks, town centre amenities, primary transport routes and excellent schools. Available with no upward chain. To the front the driveway can accommodate two vehicles with access to the double garage with power and light. A pathway leads past the lawn to the main entrance. Step inside to the spacious, welcoming hallway with cloakroom comprising wash hand basin and wc. The living room runs the full depth of the property with gas fire in hearth, and is bathed in natural light from windows to two elevations. Adjacent is the delightful dining room with bay and French windows overlooking the garden. The breakfast kitchen comprises a range of wall and base units with refrigerator and freezer, wine cooler, dishwasher and range cooker with six burners, electric ovens and rotisserie. Granite work surfaces with etched drainer give additional elegance and the separate utility room has space, power and plumbing for additional appliances. Completing the ground floor is the home office with bespoke fitted furniture. Externally the property has a wonderfully private rear garden with upper and lower terraces, pergola with seating area below and mature and diverse herbaceous planting. To the side is an additional area given over to raised beds where you can grow, herbs, fruit and vegetables with ease. Back inside, stairs with return lead to the first floor landing with the master bedroom having dressing area and en suite. There are two further double bedrooms, a comfortable single which currently acts as a library along with a family

bathroom.

A stunner of a four bed detached property on a corner plot in a sought after, cul de sac location close to countryside walks, town centre amenities, primary transport routes and excellent schools.