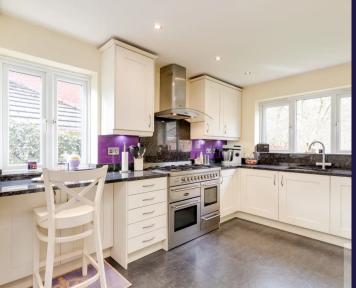

A stunner of a four bed detached property on a corner plot in a sought after, cul de sac location close to countryside walks, town centre amenities, primary transport routes and excellent schools. Available with no upward chain. To the front the driveway can accommodate two vehicles with access to the double garage with power and light. A pathway leads past the lawn to the main entrance. Step inside to the spacious, welcoming hallway with cloakroom comprising wash hand basin and wc. The living room runs the full depth of the property with gas fire in hearth, and is bathed in natural light from windows to two elevations. Adjacent is the delightful dining room with bay and French windows overlooking the garden. The breakfast kitchen comprises a range of wall and base units with refrigerator and freezer, wine cooler, dishwasher and range cooker with six burners, electric ovens and rotisserie. Granite work surfaces with etched drainer give additional elegance and the separate utility room has space, power and plumbing for additional appliances. Completing the ground floor is the home office with bespoke fitted furniture. Externally the property has a wonderfully private rear garden with upper and lower terraces, pergola with seating area below and mature and diverse herbaceous planting. To the side is an additional area given over to raised beds where you can grow, herbs, fruit and vegetables with ease. Back inside, stairs with return lead to the first floor landing with the master bedroom having dressing area and en suite. There are two further double bedrooms, a comfortable single which currently acts as a library along with a family