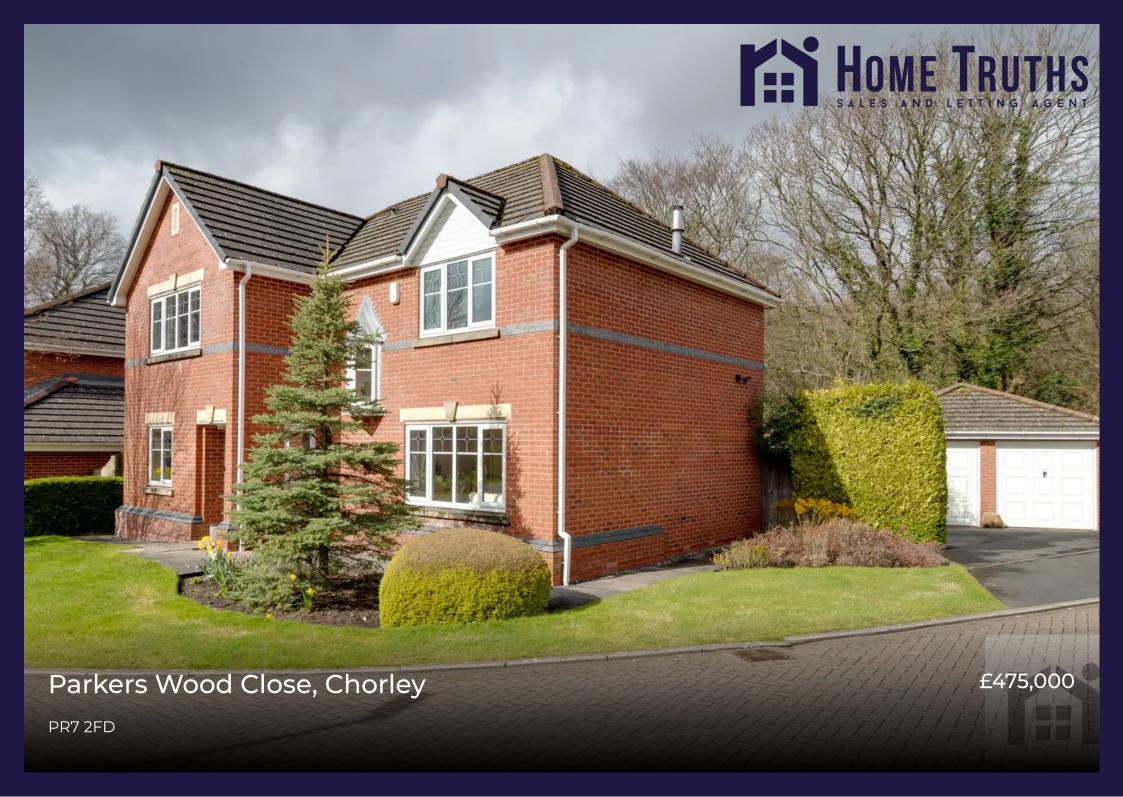

A stunner of a four bed detached property on a corner plot in a sought after, cul de sac location close to countryside walks, town centre amenities, primary transport routes and excellent schools. Available with no upward chain. To the front the driveway can accommodate two vehicles with access to the double garage with power and light. A pathway leads past the lawn to the main entrance. Step inside to the spacious, welcoming hallway with cloakroom comprising wash hand basin and wc. The living room runs the full depth of the property with gas fire in hearth, and is bathed in natural light from windows to two elevations. Adjacent is the delightful dining room with bay and French windows overlooking the garden. The breakfast kitchen comprises a range of wall and base units with refrigerator and freezer, wine cooler, dishwasher and range cooker with six burners, electric ovens and rotisserie. Granite work surfaces with etched drainer give additional elegance and the separate utility room has space, power and plumbing for additional appliances. Completing the ground floor is the home office with bespoke fitted furniture. Externally the property has a wonderfully private rear garden with upper and lower terraces, pergola with seating area below and mature and diverse herbaceous planting. To the side is an additional area given over to raised beds where you can grow, herbs, fruit and vegetables with ease. Back inside, stairs with return lead to the first floor landing with the master bedroom having dressing area and en suite. There are two further double bedrooms, a comfortable single which currently acts as a library along with a family