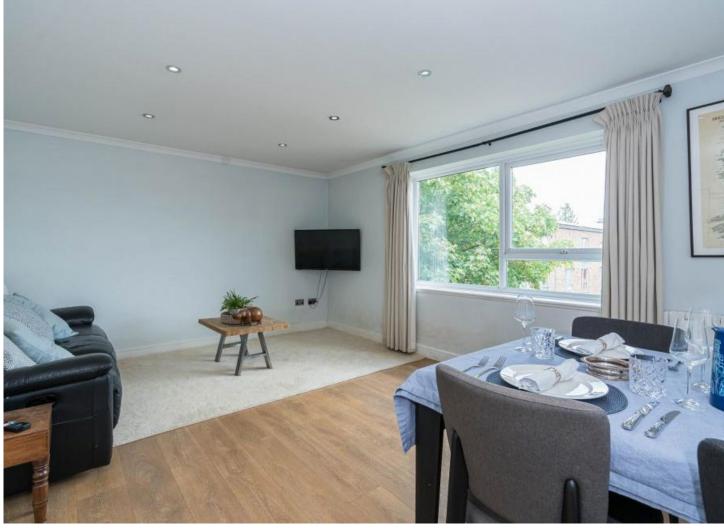

This superb property is decorated in modern neutral tones. The entrance hall leads to all principal rooms and has two storage cupboards and an airing cupboard. There is a good-sized lounge with a picture window, together with a kitchen that has modern units with integrated appliances and a breakfast bar.