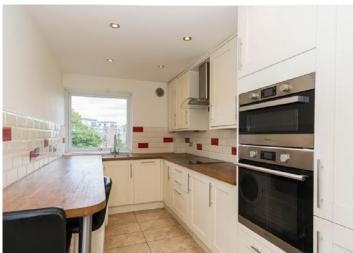

This superb property is decorated in modern neutral tones. The entrance hall leads to all principal rooms and has two storage cupboards and an airing cupboard. There is a good-sized lounge with a picture window, together with a kitchen that has modern units with integrated appliances and a breakfast bar.