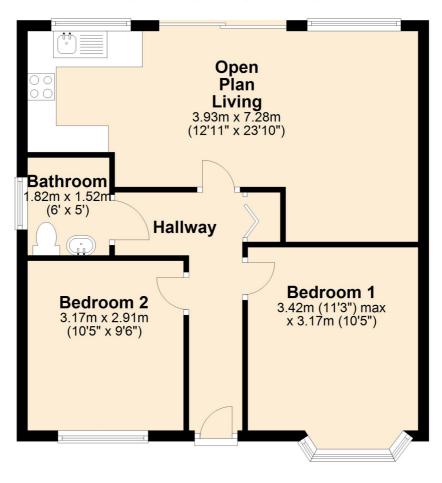

### **Ground Floor**

Approx. 54.8 sq. metres (589.5 sq. feet)

Total area: approx. 54.8 sq. metres (589.5 sq. feet)