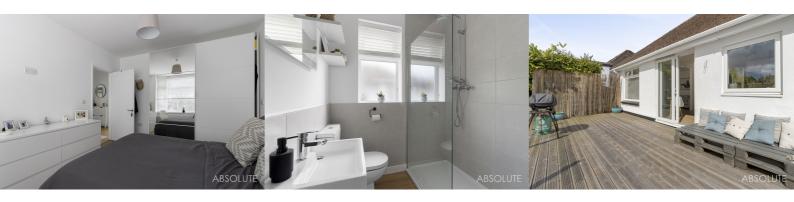

At the front of the property is a block paved driveway with space for two cars and a tidy, well maintained gravelled garden with shrub borders.

The property has a welcoming entrance hall with wooden flooring flowing throughout the property. at the front of the property there are two double bedrooms with the master room featuring a bay window which provides additional space. The hallway leads to a modern bathroom with a sizeable walk in shower and a fully tiled surrounding.

01803 214214

At the rear of the property is an open plan living, dining and kitchen room which benefits from being a light and airy space to relax.

The patio doors lead to a decking area and down some steps to the expansive garden. The decking provides a large area to enjoy hosting many guests for barbecues or social gatherings and leads to a further lawned area that is privately enclosed and largely laid to lawn.