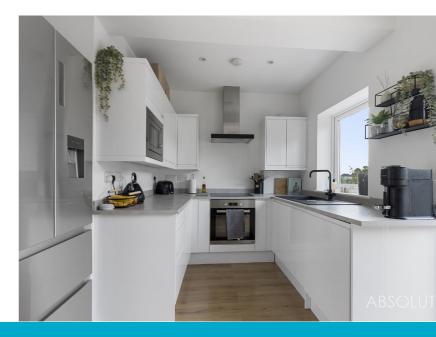

This well presented two bedroom detached bungalow has been renovated to a very high standard with driveway parking a large private rear garden, new kitchen, bathroom and immaculately decorated throughout.

01803 214214

At the rear of the property is an open plan living, dining and kitchen room which benefits from being a light and airy space to relax.

The patio doors lead to a decking area and down some steps to the expansive garden. The decking provides a large area to enjoy hosting many guests for barbecues or social gatherings and leads to a further lawned area that is privately enclosed and largely laid to lawn.