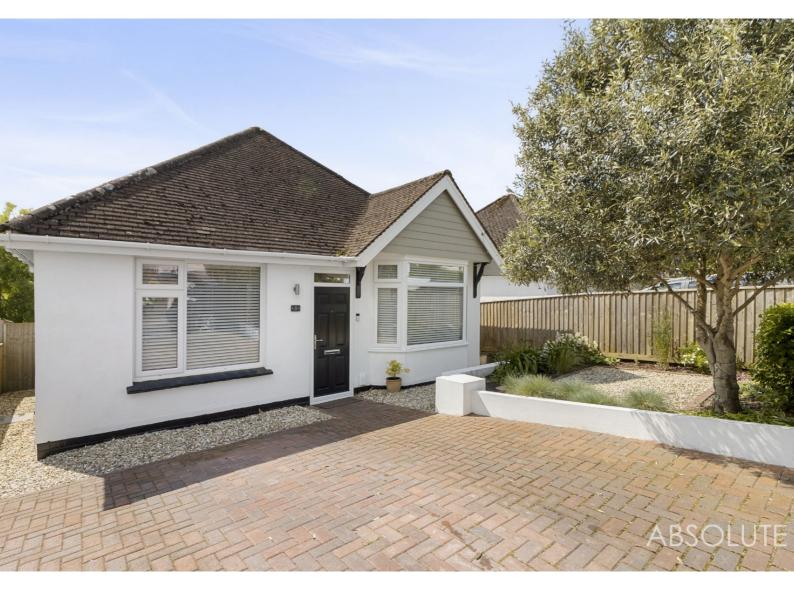

## Graham Road, Paignton, TQ3 1BB

Two bedroom detached bungalow with private rear garden and in excellent condition throughout.

- Open plan accommodation
- Driveway parking
- Private garden including large decking area
- Renovated throughout
- Modern kitchen/dining/living space
- Two double bedrooms
- Walk in shower
- Wooden flooring throughout
- Cul de sac location
- EPC D / Council Tax band C

This well presented two bedroom detached bungalow has been renovated to a very high standard with driveway parking a large private rear garden, new kitchen, bathroom and immaculately decorated throughout.

At the front of the property is a block paved driveway with space for two cars and a tidy, well maintained gravelled garden with shrub borders.

The property has a welcoming entrance hall with wooden flooring flowing throughout the property. at the front of the property there are two double bedrooms with the master room featuring a bay window which provides additional space. The hallway leads to a modern bathroom with a sizeable walk in shower and a fully tiled surrounding.