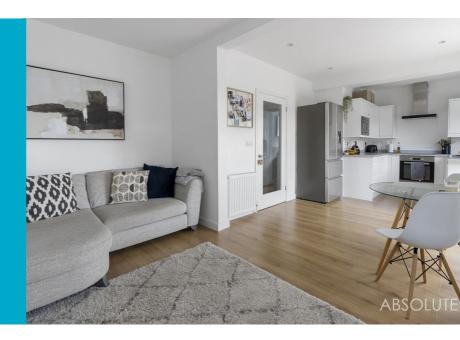

01803 214214

At the rear of the property is an open plan living, dining and kitchen room which benefits from being a light and airy space to relax.

The patio doors lead to a decking area and down some steps to the expansive garden. The decking provides a large area to enjoy hosting many guests for barbecues or social gatherings and leads to a further lawned area that is privately enclosed and largely laid to lawn.