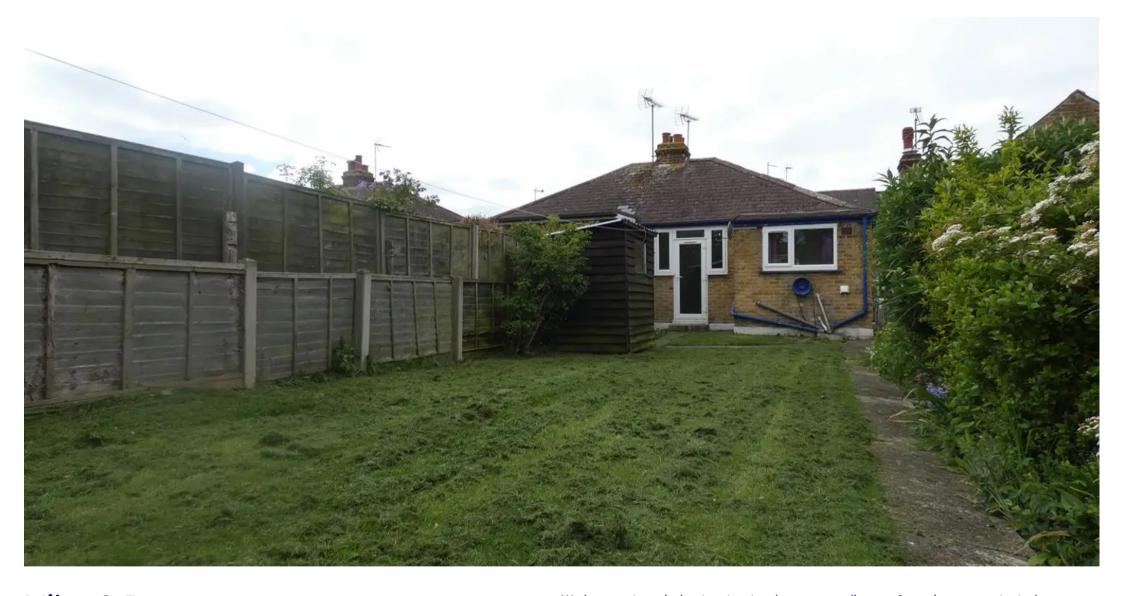

In brief, the property comprises of a hallway entrance, two bedrooms, family bathroom, lounge/dining room and a kitchen. Externally, there is the potential for off street parking to the rear accessed via Athol Road. To the front is a shingled garden giving side access with a well-presented rear garden measuring approximately 60ft.