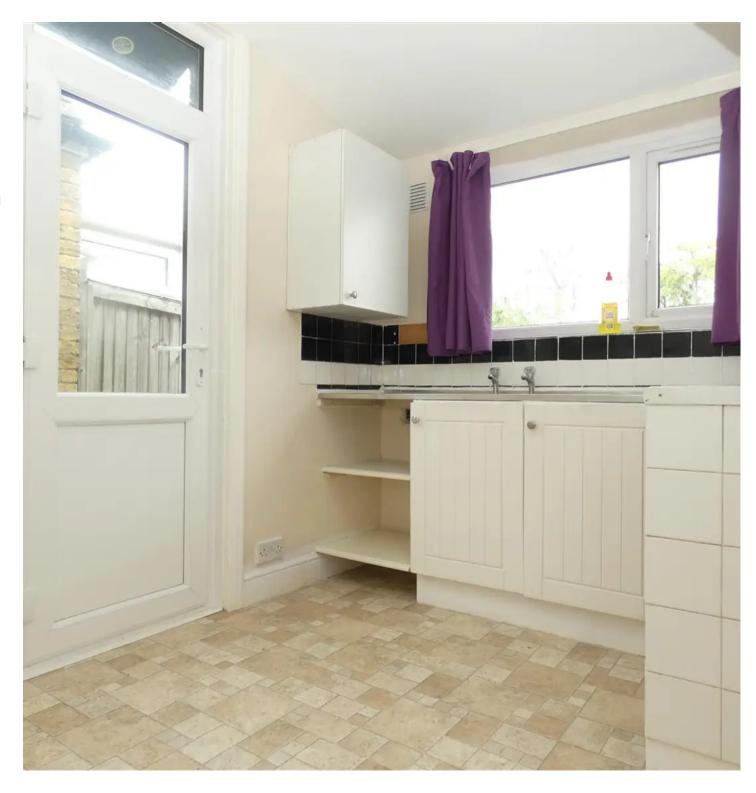

### Kitchen

7' 2" x 9' 10" (2.18m x 3m)

**Lounge** 8' 11" x 11' 11" (2.72m x 3.63m)