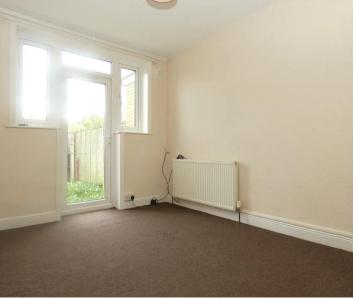

In brief, the property comprises of a hallway entrance, two bedrooms, family bathroom, lounge/dining room and a kitchen. Externally, there is the potential for off street parking to the rear accessed via Athol Road. To the front is a shingled garden giving side access with a well-presented rear garden measuring approximately 60ft.

## Bedroom

12' 9" x 8' 11" (3.89m x 2.72m)

## Bedroom

8′ 5″ x 7′ 2″ (2.57m x 2.18m)