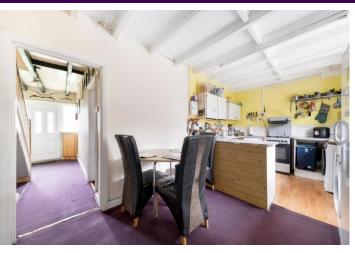

## ENTRANCE HALL

LOUNGE 14' 1" x 13' 5" into recess (4.29m x 4.09m)

KITCHEN/DINER 16' 9" x 9' 0" (5.11m x 2.74m)

BEDROOM 1 13' 3" x 10' 6" into recess (4.04m x 3.2m)

BEDROOM 2 11' 7" x 10' 0" (3.53m x 3.05m)