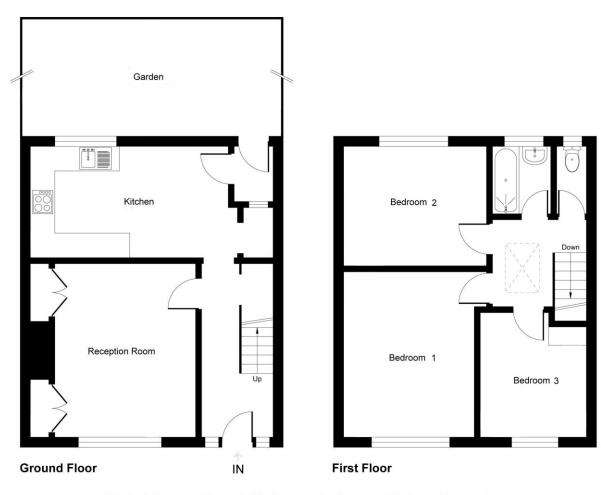

## ENTRANCE HALL

LOUNGE 14' 1" x 13' 5" into recess (4.29m x 4.09m)

KITCHEN/DINER 16' 9" x 9' 0" (5.11m x 2.74m)

BEDROOM 1 13' 3" x 10' 6" into recess (4.04m x 3.2m)

BEDROOM 2 11' 7" x 10' 0" (3.53m x 3.05m)

BEDROOM 3 10' 2" x 8' 9" at widest points (3.1m x 2.67m)

BATHROOM

SEPARATE WC

Kidbrooke Lane, SE9 Approximate Gross Internal Area = 88 sq m / 942 sq ft

This plan is for layout guidance only. Not drawn to scale unless stated. Windows and door openings are approximate. Whilst every care is taken in the preparation of this plan, please check all dimensions, shapes and compass bearings before making any decisions reliant upon them. Produced by Planpix