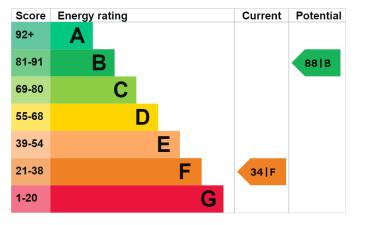

m x 2.74m)

BEDROOM 1 13' 3" x 10' 6" into recess (4.04m x 3.2m)

BEDROOM 2 11' 7" x 10' 0" (3.53m x 3.05m)

BEDROOM 3 10' 2" x 8' 9" at widest points (3.1m x 2.67m)

BATHROOM

SEPARATE WC

## OUTSIDE

The rear garden measures approximately 37', patio area, outside light and tap, lawned area, two sheds.

Communal front garden

Tenure: Freehold

Council Tax band 'D'

Preliminary details - awaiting validation











Kidbrooke Lane, SE9 Approximate Gross Internal Area = 88 sq m / 942 sq ft



This plan is for layout guidance only. Not drawn to scale unless stated. Windows and door openings are approximate. Whilst every care is taken in the preparation of this plan, please check all dimensions, shapes and compass bearings before making any decisions reliant upon them. Produced by Planpix



Agents Note: Whilst every care has been taken to prepare these sales particulars, they are for guidance purposes only. All measurements are approximate are for general guidance purposes only and whilst every care has been taken to ensure their accuracy, they should not be relied upon and potential buyers are advised to recheck the measurements

22 Well Hall Road Eltham London SE9 6SF

www.bemardskinner.co.uk 020 8859 3033 mail@bernardskinner.co.uk