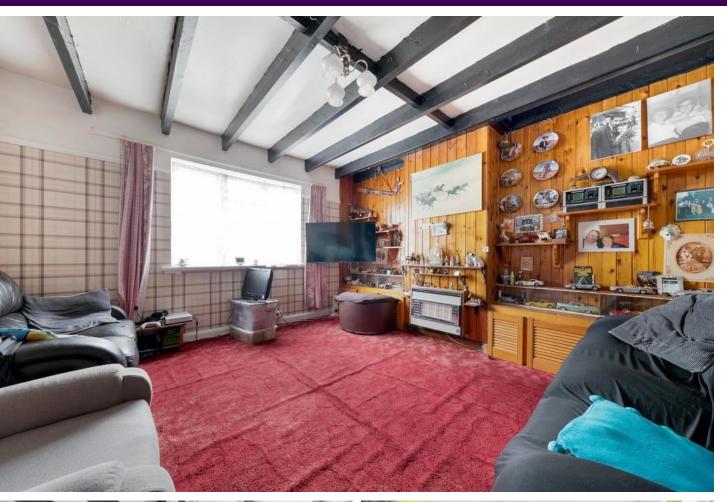

## ENTRANCE HALL

LOUNGE 14' 1" x 13' 5" into recess (4.29m x 4.09m)

KITCHEN/DINER 16' 9" x 9' 0" (5.11m x 2.74m)

BEDROOM 1 13' 3" x 10' 6" into recess (4.04m x 3.2m)

BEDROOM 2 11' 7" x 10' 0" (3.53m x 3.05m)