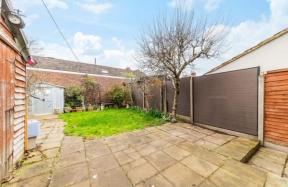

## OUTSIDE

The rear garden measures approximately 37', patio area, outside light and tap, lawned area, two sheds.

Communal front garden

Tenure: Freehold

Council Tax band 'D'

Preliminary details - awaiting validation