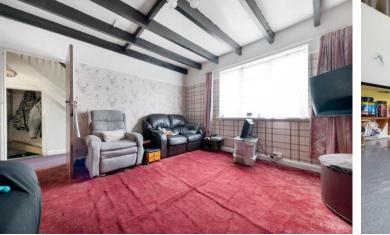

## ENTRANCE HALL

LOUNGE 14' 1" x 13' 5" into recess (4.29m x 4.09m)

KITCHEN/DINER 16' 9" x 9' 0" (5.11m x 2.74m)

BEDROOM 1 13' 3" x 10' 6" into recess (4.04m x 3.2m)

BEDROOM 2 11' 7" x 10' 0" (3.53m x 3.05m)