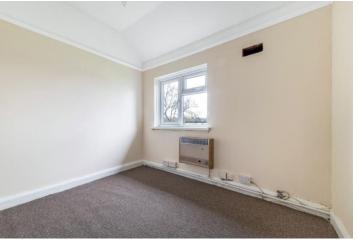

## ENTRANCE HALL

LOUNGE 14' 1" x 13' 5" into recess (4.29m x 4.09m)

KITCHEN/DINER 16' 9" x 9' 0" (5.11m x 2.74m)

BEDROOM 1 13' 3" x 10' 6" into recess (4.04m x 3.2m)

BEDROOM 2 11' 7" x 10' 0" (3.53m x 3.05m)

BEDROOM 3 10' 2" x 8' 9" at widest points (3.1m x 2.67m)

BATHROOM

SEPARATE WC