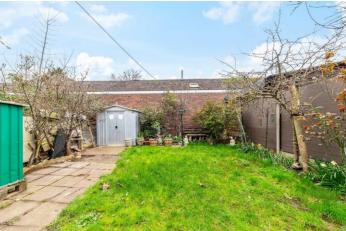

## OUTSIDE

The rear garden measures approximately 37', patio area, outside light and tap, lawned area, two sheds.

Communal front garden

Tenure: Freehold

Council Tax band 'D'

Preliminary details - awaiting validation