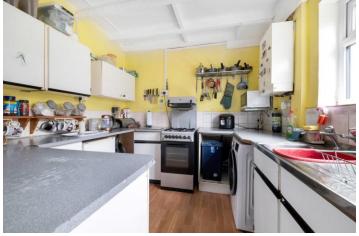

## ENTRANCE HALL

LOUNGE 14' 1" x 13' 5" into recess (4.29m x 4.09m)

KITCHEN/DINER 16' 9" x 9' 0" (5.11m x 2.74m)

BEDROOM 1 13' 3" x 10' 6" into recess (4.04m x 3.2m)

BEDROOM 2 11' 7" x 10' 0" (3.53m x 3.05m)