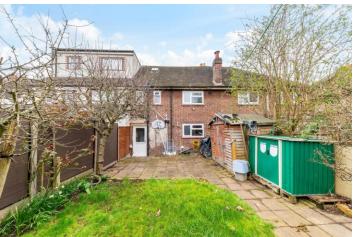

## OUTSIDE

The rear garden measures approximately 37', patio area, outside light and tap, lawned area, two sheds.

Communal front garden

Tenure: Freehold

Council Tax band 'D'

Preliminary details - awaiting validation