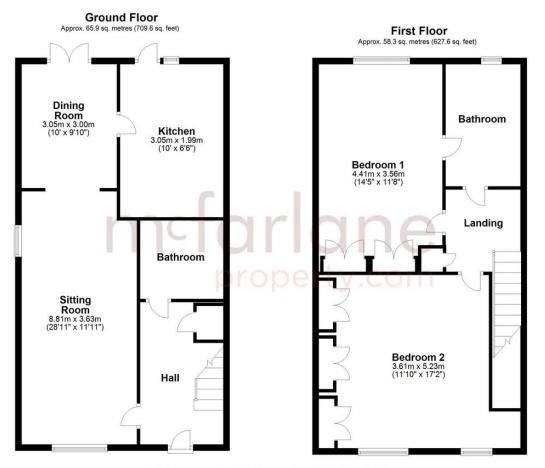

### **Property description**

A lovely spacious two-bedroom end terraced cottage with patio garden and garage. The Cottage is located on a purpose-built retirement development for the over 55s. Management services are provided by Cognatum Estates, a not-forprofit organisation and one of the UK's leading companies in retirement housing. The accommodation comprises entrance hall, sitting room, dining room, fully fitted kitchen and ground floor shower room. On the first floor are two substantial bedrooms one with an ensuite bathroom both with fitted wardrobes.

Total area: approx. 124.2 sq. metres (1337.2 sq. feet)

Our team are friendly, experienced and are all local. They know it better than they do their own living rooms and can help you find what you're looking for because we love where we live.