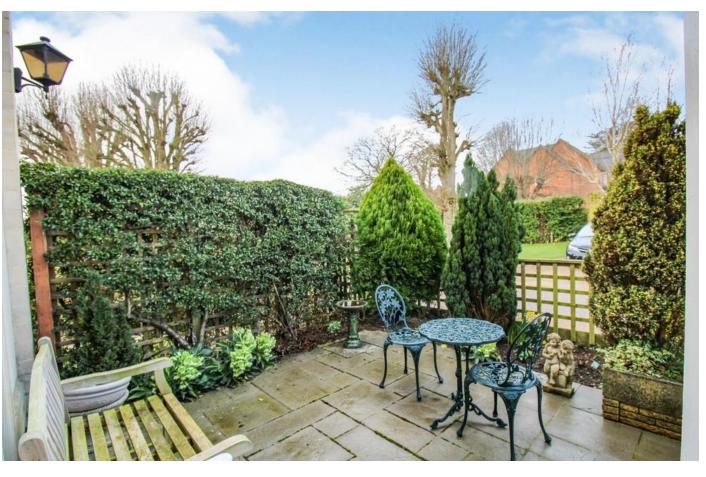

#### OUTSIDE

The cottage is set within delightful communal gardens. Directly to the rear of the property is a private courtyard garden, which can be accessed via the kitchen and French doors from the dining room. Located opposite the rear courtyard garden is a single garage with plenty of residents/visitor parking spaces. A communal laundry is available for residents' use. St Luke's has an on-site manager and its own minibus for outings. A separate guest suite may be booked for visitors.