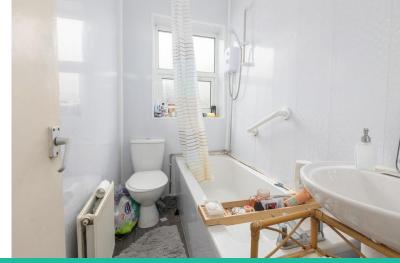

#### BATHROOM

Modern three piece suite comprising panelled bath with shower over, pedestal wash hand basin and low flush wc. PVC panelled walls. Double glazed window. Central heating radiator.