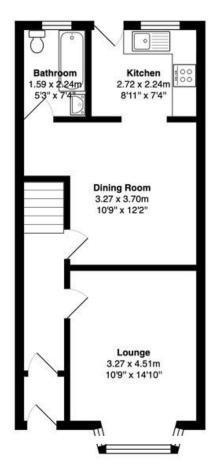

#### DINING ROOM

12' 2" x 10' 9" (3.71m x 3.28m)

### **KITCHEN**

8' 11" x 7' 4" (2.72m x 2.24m) Range of fitted wall and base units with complimentary work surfaces. Tiled splashbacks. Stainless steel sink unit. Double glazed window to rear. Double glazed door leading out to the rear.

#### BATHROOM

Modern three piece suite comprising panelled bath with shower over, pedestal wash hand basin and low flush wc. PVC panelled walls. Double glazed window. Central heating radiator.