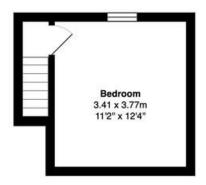

# **5 Wolsley Road**

Blackpool, FY1 6HG

DECEPTIVE MID TERRACED HOUSE

ARRANGED OVER THREE FLOORS

FOUR BEROOMS

TWO RECEPTION ROOMS

£80,000

EPC Rating 'TBC'











# **Property Description**

Deceptively spacious four bedroom mid terraced house situated in a convenient location close to shops, schools, transport links and The Promenade. The accommodation briefly comprises entrance hall, lounge, dining room, kitchen, ground floor bathroom, three bedrooms to the first floor and a further bedroom to the second floor. The property also boasts a large basement, gas central heating and double glazing. No chain involved

# ENTRANCE HALL

Double glazed entrance door. Stairs leading to the first floor.

# **LOUNGE**

14' 10" x 10' 9" (4.52m x 3.28m) Double glazed window to the front elevation. Feature fireplace. Central heating radiator.

#### DINING ROOM

12' 2" x 10' 9" (3.71m x 3.28m)

### **KITCHEN**

8' 11" x 7' 4" (2.72m x 2.24m) Range of fitted wall