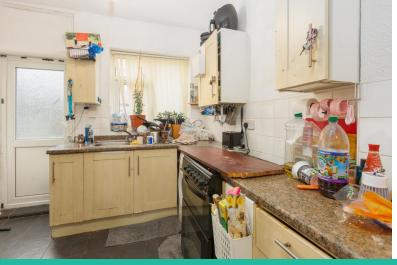

### **KITCHEN**

8' 11" x 7' 4" (2.72m x 2.24m) Range of fitted wall and base units with complimentary work surfaces. Tiled splashbacks. Stainless steel sink unit. Double glazed window to rear. Double glazed door leading out to the rear.