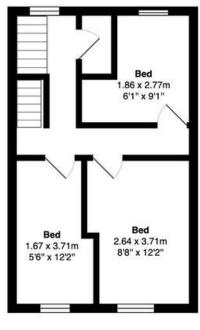

# **BEDROOM ONE**

12' 2" x 8' 8" (3.71m x 2.64m) Double glazed window. Central heating radiator.

# **BEDROOM TWO**

12' 2" x 5' 6" (3.71m x 1.68m) Double glazed window. Central heating radiator.

# **BEDROOM THREE**

9' 1"  $\times$  6' 1" (2.77m  $\times$  1.85m) Double glazed window. Central heating radiator.