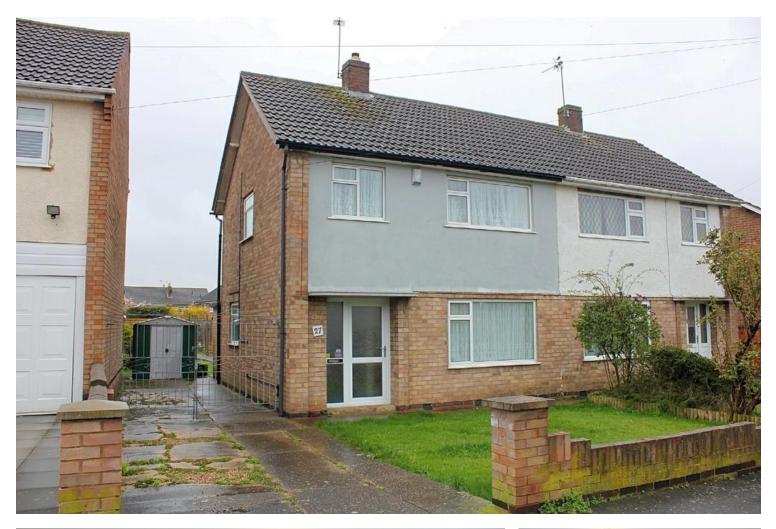

## Guide Price £230,000 Semi-Detached House

Cheshire Drive Wigston, LE18 4WA

## **Property Summary**

Offered with No Upward Chain this three bedroom semi detached family home is pleasantly situated on the Fairfield Estate of Wigston. The accommodation comprises of main entrance hall, lounge and diner, fitted kitchen, landing to three bedrooms and bathroom, front and rear lands caped gardens, ample car standing space. No gas at property currently. Internal inspection comes highly recommended.

GROUND FLOOR 381 sq.ft. (35.4 sq.m.) approx 1ST FLOOR 380 sq.ft. (35.3 sq.m.) approx.

- Semi Detached
- Three Bedrooms
- Fairfield Estate, Wigston
- No Upward Chain
- Modern Kitchen
- Off Road Parking
- Good Sized Garden
- Popular Location