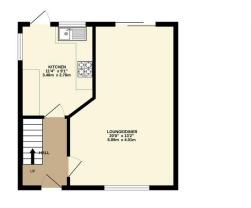

GROUND FLOOR 381 sq.ft. (35.4 sq.m.) approx 1ST FLOOR 380 sq.ft. (35.3 sq.m.) approx.

- Semi Detached
- Three Bedrooms
- Fairfield Estate, Wigston
- No Upward Chain
- Modern Kitchen
- Off Road Parking
- Good Sized Garden
- Popular Location