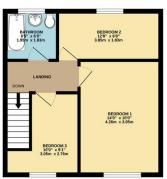

GROUND FLOOR 381 sq.ft. (35.4 sq.m.) approx 1ST FLOOR 380 sq.ft. (35.3 sq.m.) approx.

- Semi Detached
- Three Bedrooms
- Fairfield Estate, Wigston
- No Upward Chain
- Modern Kitchen
- Off Road Parking
- Good Sized Garden
- Popular Location