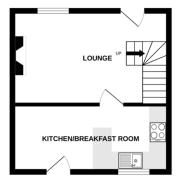

#### LOUNGE

13' 9" x 9' 9" (4.19m x 2.97m) Entrance to the property is made via a part glazed entrance door to front aspect leading into the lounge featuring a redbrick open fireplace with log burner inset, turning stairs rising to first floor landing, TV aerial point, window to front aspect, wooden flooring, door to:

# KITCHEN/BREAKFAST ROOM

16' 5" x 7' (5m x 2.13m) Fitted with a range of units comprising of single drainer sink unit inset to worksurface with appliance storage and drawers and cupboards under, matching range of eye level wall mounted units, splashing tiling, plumbing for washing machine, wooden flooring, electric panel heating, window and half glazed door to rear aspect, space for table and chairs.

# LANDING

Access to loft space, door to: