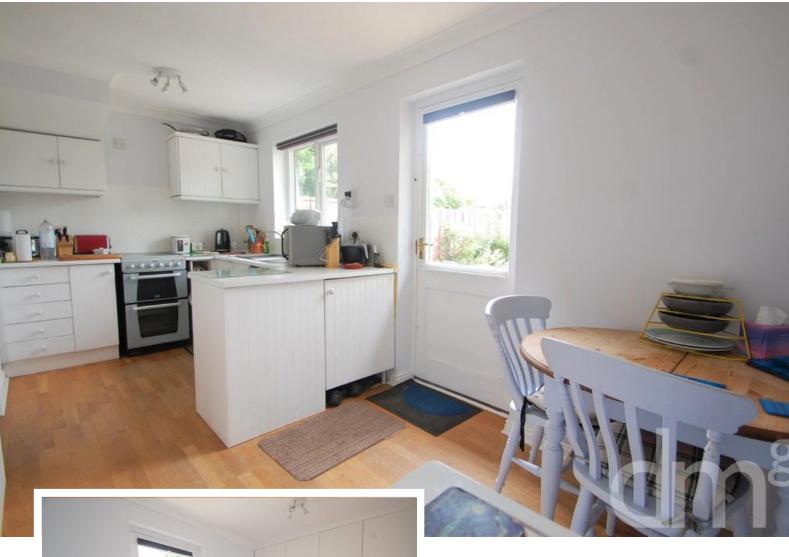

# KITCHEN/BREAKFAST ROOM

16' 5" x 7' (5m x 2.13m) Fitted with a range of units comprising of single drainer sink unit inset to worksurface with appliance storage and drawers and cupboards under, matching range of eye level wall mounted units, splashing tiling, plumbing for washing machine, wooden flooring, electric panel heating, window and half glazed door to rear aspect, space for table and chairs.