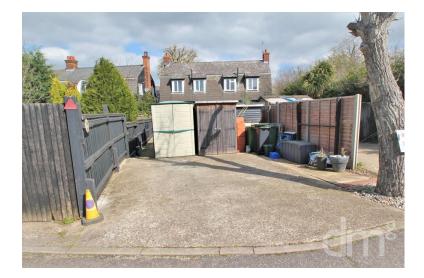

#### REAR GARDEN

Rear garden being well enclosed by panel fencing, patio area to the rear of the property, two wooden storage shed and workshop with power and light connected. Flower beds and shrubs. Parking space to rear of the property for two cars with further storage shed.