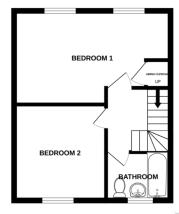

# BEDROOM ONE

13' 4" x 9' 8" (4.06m x 2.95m) Being well lit by two windows to front aspect, electric panel heater, airing cupboard housing lagged water cylinder.

# **BEDROOM TWO**

10' x 9' 6" (3.05m x 2.9m) Window to rear aspect, electric panel heater.

# FAMILY BATHROOM

White suite comprising of low flush WC, pedestal wash hand basin, panel bath with shower over, splash tiling, window to rear aspect.

To the front of the property there is a garden laid to lawn with laurel hedge borders, pedestrian access to rear garden.