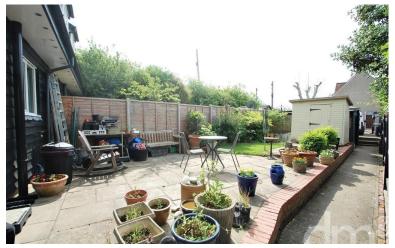

#### REAR GARDEN

Rear garden being well enclosed by panel fencing, patio area to the rear of the property, two wooden storage shed and workshop with power and light connected. Flower beds and shrubs. Parking space to rear of the property for two cars with further storage shed.