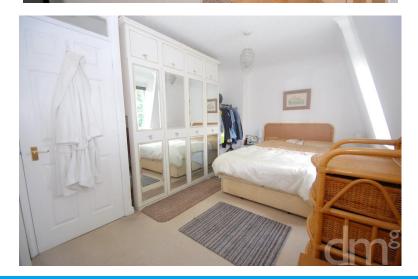

# BEDROOM ONE

13' 4" x 9' 8" (4.06m x 2.95m) Being well lit by two windows to front aspect, electric panel heater, airing cupboard housing lagged water cylinder.

# **BEDROOM TWO**

10' x 9' 6" (3.05m x 2.9m) Window to rear aspect, electric panel heater.