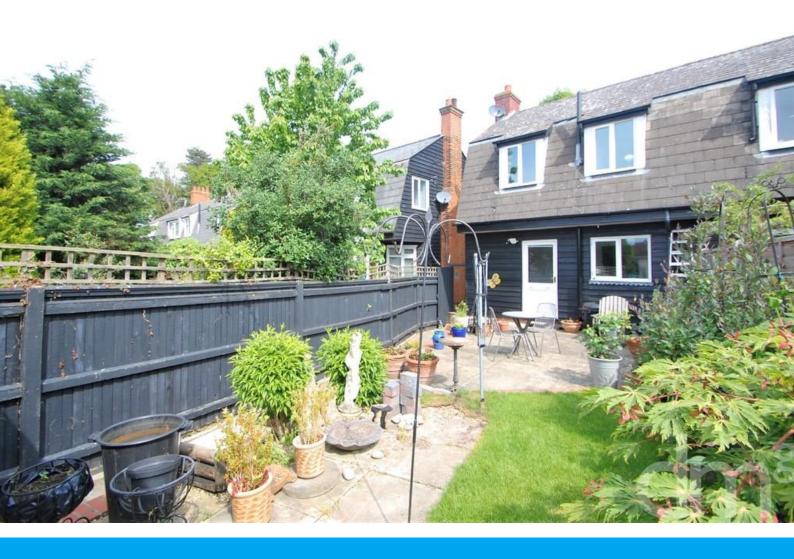

#### REAR GARDEN

Rear garden being well enclosed by panel fencing, patio area to the rear of the property, two wooden storage shed and workshop with power and light connected. Flower beds and shrubs. Parking space to rear of the property for two cars with further storage shed.