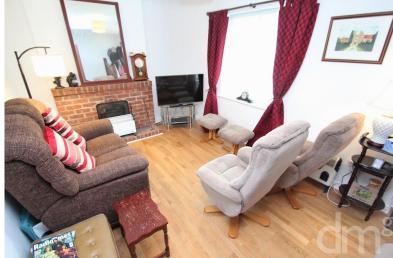

#### LOUNGE

13' 9" x 9' 9" (4.19m x 2.97m) Entrance to the property is made via a part glazed entrance door to front aspect leading into the lounge featuring a redbrick open fireplace with log burner inset, turning stairs rising to first floor landing, TV aerial point, window to front aspect, wooden flooring, door to: