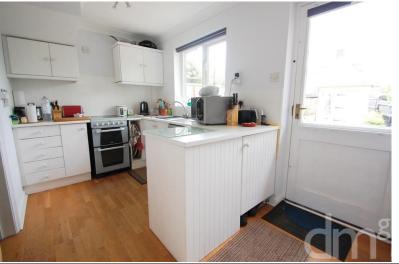

# KITCHEN/BREAKFAST ROOM

16' 5" x 7' (5m x 2.13m) Fitted with a range of units comprising of single drainer sink unit inset to worksurface with appliance storage and drawers and cupboards under, matching range of eye level wall mounted units, splashing tiling, plumbing for washing machine, wooden flooring, electric panel heating, window and half glazed door to rear aspect, space for table and chairs.