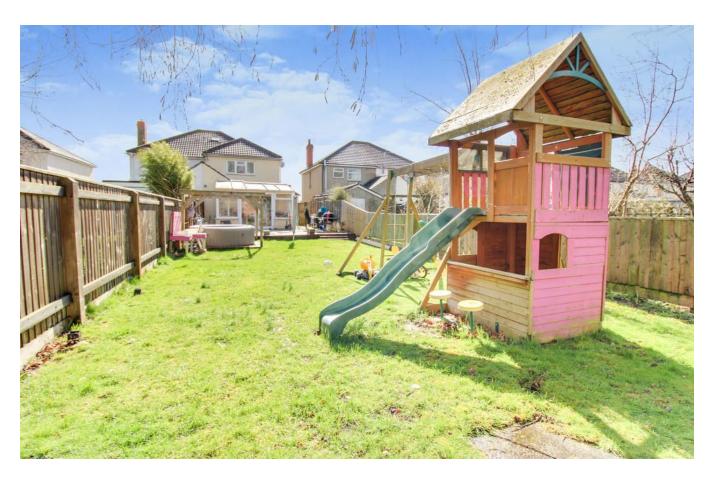

## 3 Bedroom Semi-Detached

Kingsdown Road, Swindon

- THREE BEDROOMS
- W ELL PRESENTED THROUGHOUT
- GENEROUS PLOT
- CONSERVATORY

McFarlane's are delighted to offer this well presented and extended semi-detached family home to the market. Situated in the popular Stratton area of Swindon, Wiltshire. Boasting a large plot and ample driveway parking to the front, this home needs to be viewed to appreciate both internal and external space on offer. The property comprises; entrance hallway, impressive living / dining room with feature bay window, spacious kitchen dining room leading to a conservatory, separate utility room and downstairs W.C. Upstairs you will find three bedrooms and a recently re-fitted family bathroom suite. There is also a semi converted loft space with ample storage and Velux window which can be officially converted into a further bedroom subject to the relevant planning consents. Positioned within easy access to schools, local amenities and transport links such as the A419 & A420. Viewings are highly recommended.