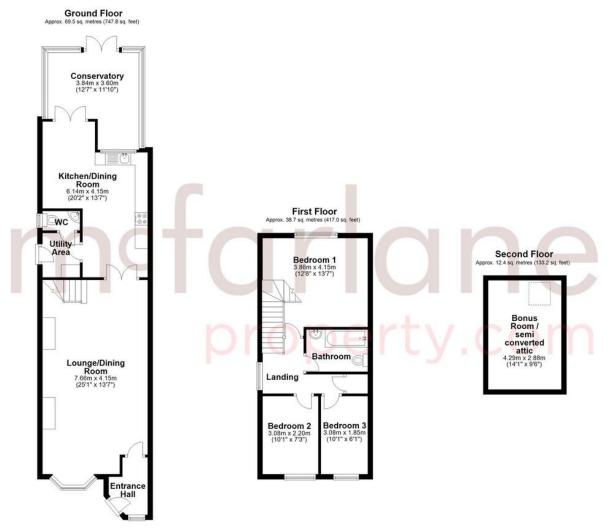

## 3 Bedroom Semi-Detached

Kingsdown Road, Swindon

- THREE BEDROOMS
- W ELL PRESENTED THROUGHOUT
- GENEROUS PLOT
- CONSERVATORY

McFarlane's are delighted to offer this well presented and extended semi-detached family home to the market. Situated in the popular Stratton area of Swindon, Wiltshire. Boasting a large plot and ample driveway parking to the front, this home needs to be viewed to appreciate both internal and external space on offer. The property comprises; entrance hallway, impressive living / dining room with feature bay window, spacious kitchen dining room leading to a conservatory, separate utility room and downstairs W.C. Upstairs you will find three bedrooms and a recently re-fitted family bathroom suite. There is also a semi converted loft space with ample storage and Velux window which can be officially converted into a further bedroom subject to the relevant planning consents. Positioned within easy access to schools, local amenities and transport links such as the A419 & A420. Viewings are highly recommended.