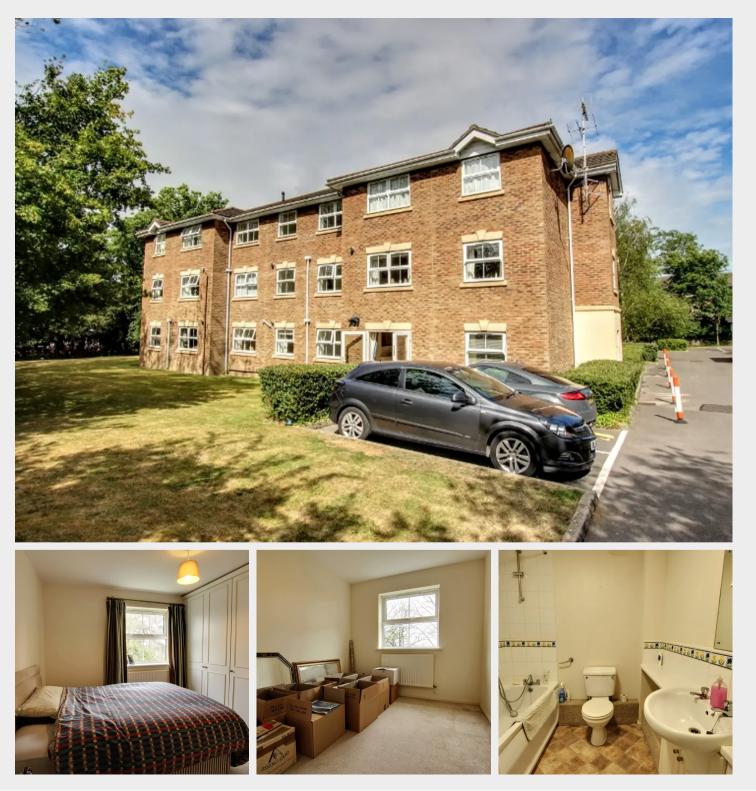

14 Trevelyan Place, Heath Road, Haywards Heath West Sussex RH16 3AZ Guide Price £250,000 - £265,000

LEASEHOLD

A top floor 2 bedroom, 2 bathroom, double aspect apartment in this gated town centre complex close to the Orchards shopping centre, the Broadway's restaurants, cafes and bars, Clair Park and the railway station.

- Top floor flat enjoying west and north aspects
- Desirable gated complex in prime town centre location
- 5-10 mins' walk to the main town centre, restaurants, bars and railway station
- Allocated parking space directly outside
- For sale in clean and tidy order but would benefit from some cosmetic updating
- Sitting room with feature fireplace Separate kitchen with window
- Master bedroom with fitted wardrobes and en-suite shower room
- Second bedroom with fitted wardrobes and second bathroom
- EPC: C Council Tax Band: D