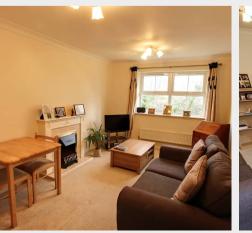

- Top floor flat enjoying west and north aspects
- Desirable gated complex in prime town centre location
- 5-10 mins' walk to the main town centre, restaurants, bars and railway station
- Allocated parking space directly outside
- For sale in clean and tidy order but would benefit from some cosmetic updating
- Sitting room with feature fireplace Separate kitchen with window
- Master bedroom with fitted wardrobes and en-suite shower room
- Second bedroom with fitted wardrobes and second bathroom
- EPC: C Council Tax Band: D