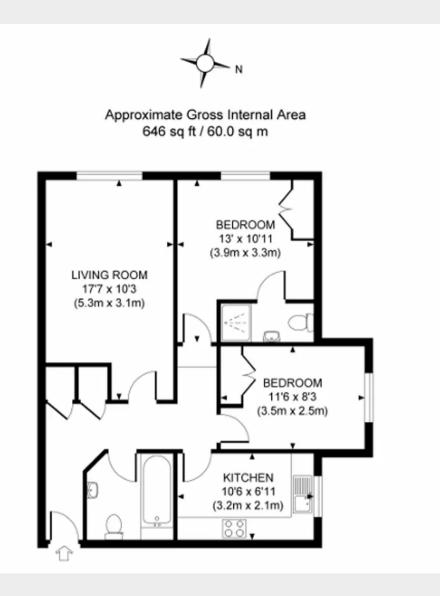

- Top floor flat enjoying west and north aspects
- Desirable gated complex in prime town centre location
- 5-10 mins' walk to the main town centre, restaurants, bars and railway station
- Allocated parking space directly outside
- For sale in clean and tidy order but would benefit from some cosmetic updating
- Sitting room with feature fireplace Separate kitchen with window
- Master bedroom with fitted wardrobes and en-suite shower room
- Second bedroom with fitted wardrobes and second bathroom
- EPC: C Council Tax Band: D