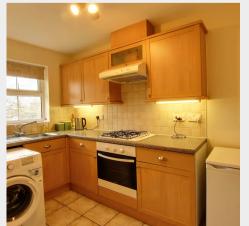

- Top floor flat enjoying west and north aspects
- Desirable gated complex in prime town centre location
- 5-10 mins' walk to the main town centre, restaurants, bars and railway station
- Allocated parking space directly outside
- For sale in clean and tidy order but would benefit from some cosmetic updating
- Sitting room with feature fireplace Separate kitchen with window
- Master bedroom with fitted wardrobes and en-suite shower room
- Second bedroom with fitted wardrobes and second bathroom
- EPC: C Council Tax Band: D