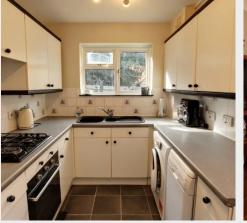

EPC: D

Council Tax Band: D

- Popular Northlands Wood area within a 5 minute walk of the popular primary school
- Fully enclosed south facing rear garden partly laid to easy-to-maintain Astroturf
- Driveway and garage alongside
- Lounge/dining room with doors out to the rear garden
- A separate kitchen with side door to driveway
- 2 doubles and 1 single bedroom
- Bathroom has been refitted as a wet room for mobility purposes
- Close to countryside and the Snow Drop Inn
- For sale with immediate vacant possession
- Potential to extend STPP