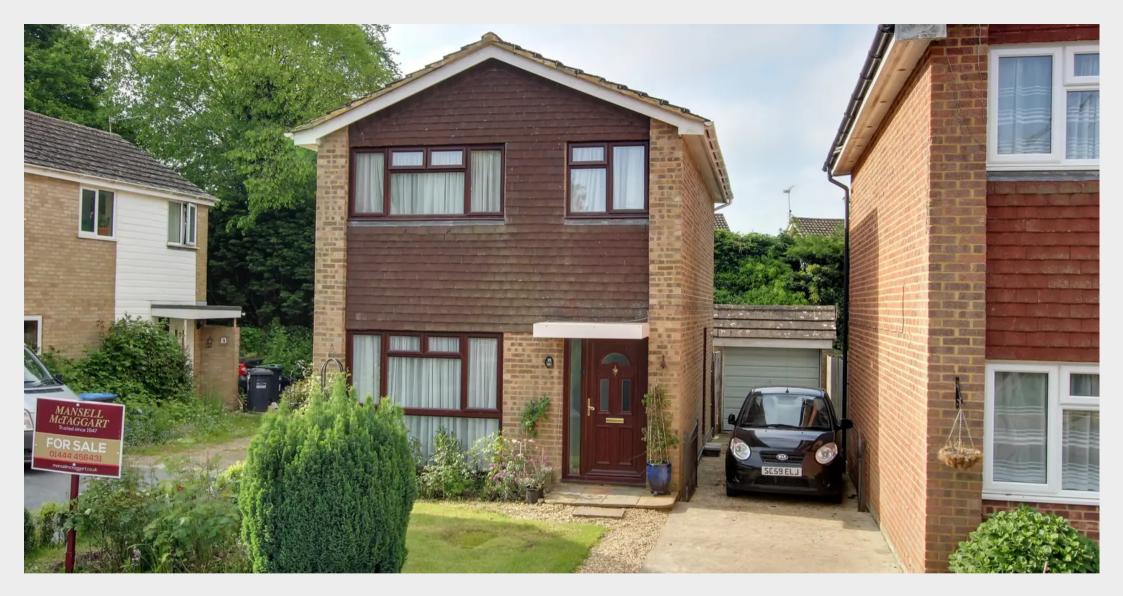

10 Rushwood Close, Haywards Heath, West Sussex RH16 3SQ

FREEHOLD

Guide Price £400,000-£425,000

A well presented 3 bedroom detached house with a 21' x 20' south facing rear garden, garage and driveway alongside situated in a quiet culde-sac within the popular Northlands Wood area close to the excellent primary school, local shops, medical centre, countryside and within a level walk (via Lewes Road) to the hospital.

EPC: D

Council Tax Band: D

- Popular Northlands Wood area within a 5 minute walk of the popular primary school
- Fully enclosed south facing rear garden partly laid to easy-to-maintain Astroturf
- Driveway and garage alongside
- Lounge/dining room with doors out to the rear garden
- A separate kitchen with side door to driveway
- 2 doubles and 1 single bedroom
- Bathroom has been refitted as a wet room for mobility purposes
- Close to countryside and the Snow Drop Inn
- For sale with immediate vacant possession
- Potential to extend STPP

Rushwood Close is a short cul-de-sac off Beech Hill in the popular Northlands Wood area on the town's south eastern edge. Open countryside is close by and other nearby facilities include the hospital, medical centre, pharmacy, a Tesco Express store, several children's play areas and the highly regarded Northlands Wood Primary School. Children from this side of town go on to Oathall Community College with its farm in neighbouring Lindfield which is within 1 mile on foot. The town centre with its numerous shops, stores, restaurants, cafes and bars is about 1.5 miles distant. Sainsbury's Superstore and the Waitrose Store are a little further. The railway station provides fast commuter services to London (Victoria/London Bridge 47 mins), Gatwick Airport (15 mins) and Brighton (20 mins). By road, access to the major surrounding areas can be swiftly gained via the A272 and the A/M23 which lies about 7 miles to the west at Bolney or Warninglid.