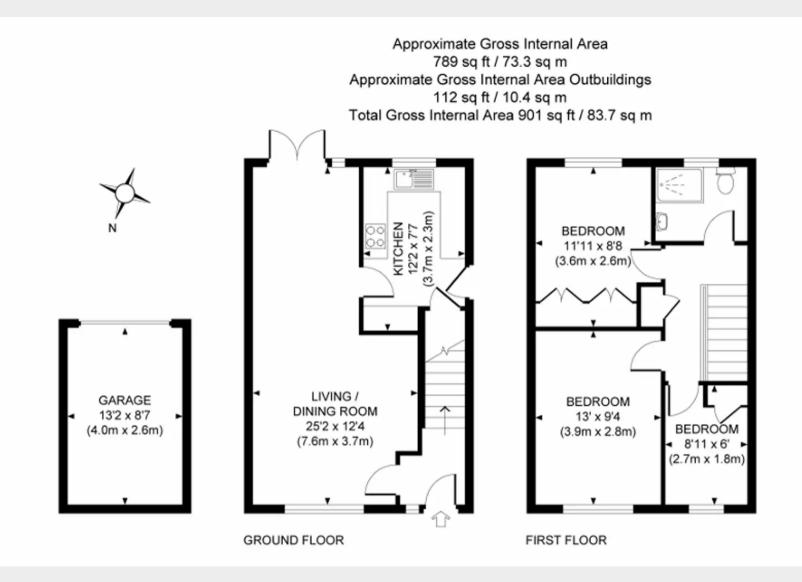

10 Rushwood Close, Haywards Heath, West Sussex RH16 3SQ

FREEHOLD

Guide Price £400,000-£425,000

A well presented 3 bedroom detached house with a 21' x 20' south facing rear garden, garage and driveway alongside situated in a quiet culde-sac within the popular Northlands Wood area close to the excellent primary school, local shops, medical centre, countryside and within a level walk (via Lewes Road) to the hospital.

EPC: D

Council Tax Band: D

- Popular Northlands Wood area within a 5 minute walk of the popular primary school
- Fully enclosed south facing rear garden partly laid to easy-to-maintain Astroturf
- Driveway and garage alongside
- Lounge/dining room with doors out to the rear garden
- A separate kitchen with side door to driveway
- 2 doubles and 1 single bedroom
- Bathroom has been refitted as a wet room for mobility purposes
- Close to countryside and the Snow Drop Inn
- For sale with immediate vacant possession
- Potential to extend STPP