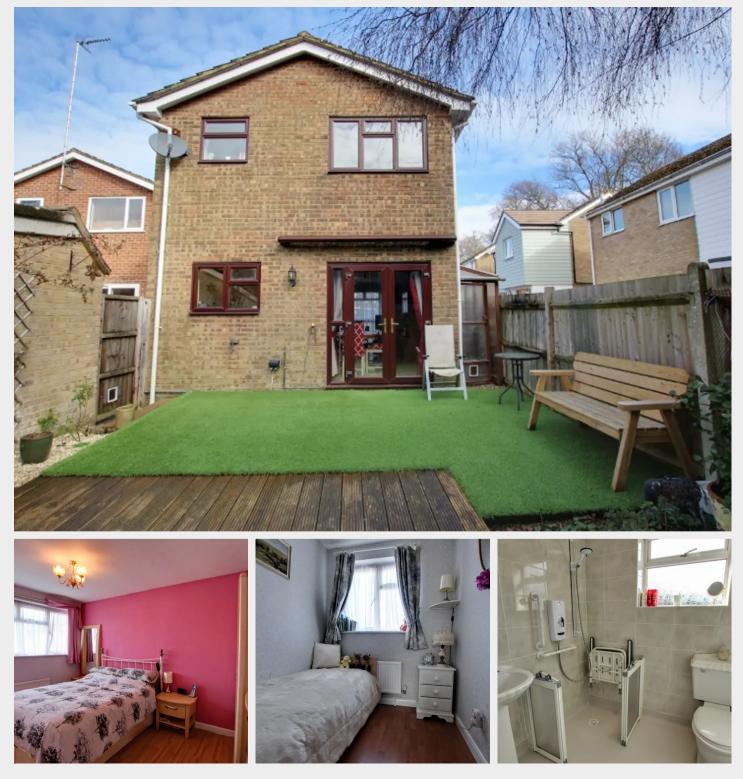

10 Rushwood Close, Haywards Heath, West Sussex RH16 3SQ

FREEHOLD

Guide Price £400,000-£425,000

A well presented 3 bedroom detached house with a 21' x 20' south facing rear garden, garage and driveway alongside situated in a quiet culde-sac within the popular Northlands Wood area close to the excellent primary school, local shops, medical centre, countryside and within a level walk (via Lewes Road) to the hospital.

EPC: D

Council Tax Band: D

- Popular Northlands Wood area within a 5 minute walk of the popular primary school
- Fully enclosed south facing rear garden partly laid to easy-to-maintain Astroturf
- Driveway and garage alongside
- Lounge/dining room with doors out to the rear garden
- A separate kitchen with side door to driveway
- 2 doubles and 1 single bedroom
- Bathroom has been refitted as a wet room for mobility purposes
- Close to countryside and the Snow Drop Inn
- For sale with immediate vacant possession
- Potential to extend STPP