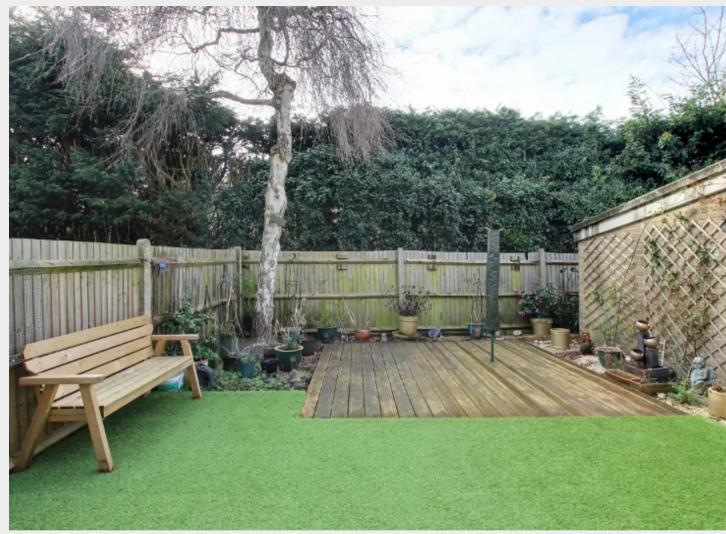

EPC: D

Council Tax Band: D

- Popular Northlands Wood area within a 5 minute walk of the popular primary school
- Fully enclosed south facing rear garden partly laid to easy-to-maintain Astroturf
- Driveway and garage alongside
- Lounge/dining room with doors out to the rear garden
- A separate kitchen with side door to driveway
- 2 doubles and 1 single bedroom
- Bathroom has been refitted as a wet room for mobility purposes
- Close to countryside and the Snow Drop Inn
- For sale with immediate vacant possession
- Potential to extend STPP