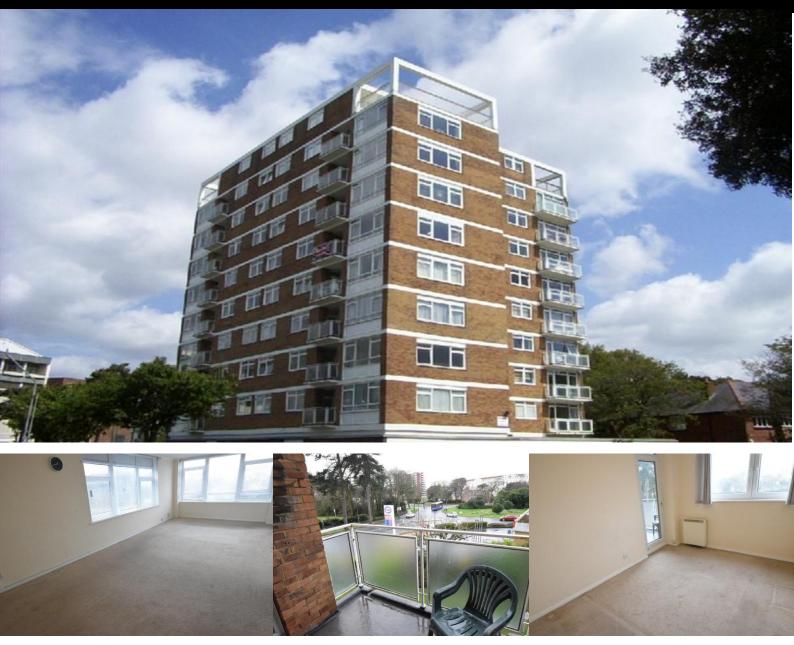

## Amberley Court, Bath Road, Bournemouth, Dorset, BH1 2NL

3 Bedrooms

## **Description:**

EAST CLIFF – An UNFURNISHED three bedroom 2<sup>nd</sup> floor (LIFT) apartment located in close proximity to both the sea front and the town centre. THREE BEDROOMS (two double & one single); VERY LARGE LOUNGE/DINER with access to SOUTH FACING BALCONY; kitchen with electric oven/hob, washing machine, and fridge-freezer; bathroom with shower facility; separate W/C. Property also benefits from DOUBLE GLAZING and a LOCK UP GARAGE. Suitable for couples or a family unit. FULLY MANAGED. AVAILABLE NOW!