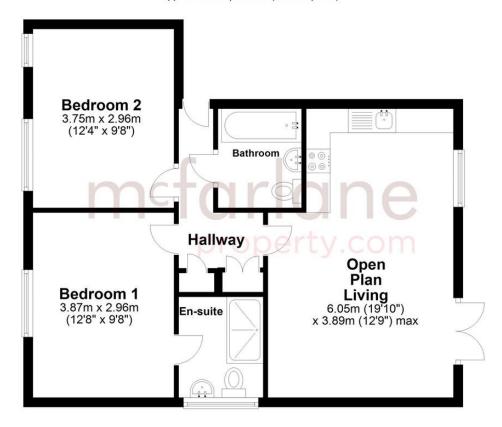

### **Top Floor**

Approx. 58.3 sq. metres (628.0 sq. feet)

Total area: approx. 58.3 sq. metres (628.0 sq. feet)

Our team are friendly, experienced and are all local. They know it better than they do their own living rooms and can help you find what you're looking for because we love where we live.