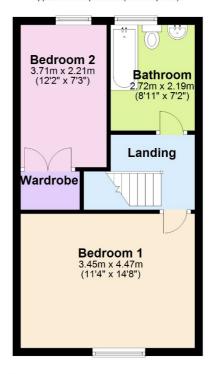

What3Words
UPRN:
https://what3words.com/boring.
stamp.others

Ground Floor
Approx. 49.7 sq. metres (534.8 sq. feet)

First Floor
Approx. 37.3 sq. metres (401.4 sq. feet)

Total area: approx. 87.0 sq. metres (936.3 sq. feet)