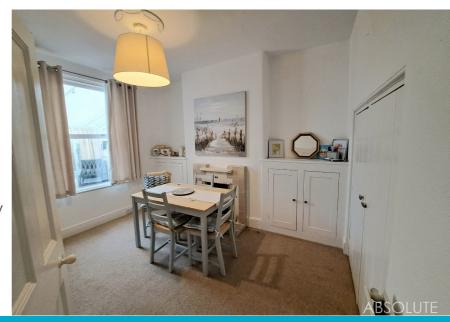

A well proportioned home arranged with sunny lounge to the front of the property plus separate dining room to the rear. There is a kitchen with fitted units and integrated oven opening through to useful lean to conservatory including storage and separate WC. The first floor accommodation offers two double bedrooms and bathroom with a white suite. There is a small front garden and enclosed rear courtyard garden. The property also benefits from gas fired central heating, uPVC double glazing and tasteful decor throughout. Parking is available on street. Offered for sale chain free.