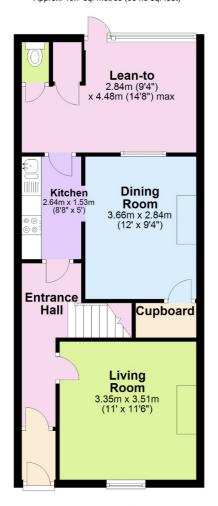

What3Words
UPRN:
https://what3words.com/boring.
stamp.others

Ground Floor
Approx. 49.7 sq. metres (534.8 sq. feet)

First Floor
Approx. 37.3 sq. metres (401.4 sq. feet)

Total area: approx. 87.0 sq. metres (936.3 sq. feet)