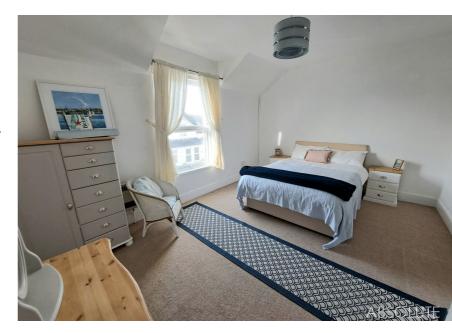

A well proportioned home arranged with sunny lounge to the front of the property plus separate dining room to the rear. There is a kitchen with fitted units and integrated oven opening through to useful lean to conservatory including storage and separate WC. The first floor accommodation offers two double bedrooms and bathroom with a white suite. There is a small front garden and enclosed rear courtyard garden. The property also benefits from gas fired central heating, uPVC double glazing and tasteful decor throughout. Parking is available on street. Offered for sale chain free.