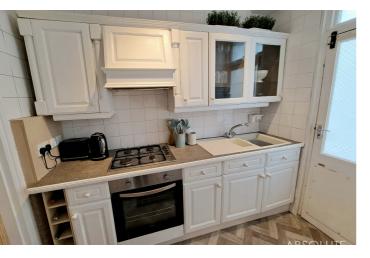

## Bay View, Paignton, TQ3 2DL

Charming terraced house in favoured location with two double bedrooms and courtyard rear garden.

- Sought after location being ideal for access to beaches
- Attractive character terraced house
- Lounge and separate dining room
- Kitchen with built in appliances
- Useful conservatory/utility area
- Two first floor double bedrooms
- Bathroom with white suite
- Enclosed rear courtyard
- Chain free sale
- EPC D / Council tax band B

A well proportioned home arranged with sunny lounge to the front of the property plus separate dining room to the rear. There is a kitchen with fitted units and integrated oven opening through to useful lean to conservatory including storage and separate WC. The first floor accommodation offers two double bedrooms and bathroom with a white suite. There is a small front garden and enclosed rear courtyard garden. The property also benefits from gas fired central heating, uPVC double glazing and tasteful decor throughout. Parking is available on street. Offered for sale chain free.