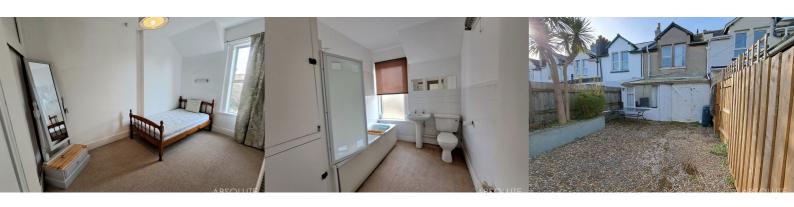

A well proportioned home arranged with sunny lounge to the front of the property plus separate dining room to the rear. There is a kitchen with fitted units and integrated oven opening through to useful lean to conservatory including storage and separate WC. The first floor accommodation offers two double bedrooms and bathroom with a white suite. There is a small front garden and enclosed rear courtyard garden. The property also benefits from gas fired central heating, uPVC double glazing and tasteful decor throughout. Parking is available on street. Offered for sale chain free.