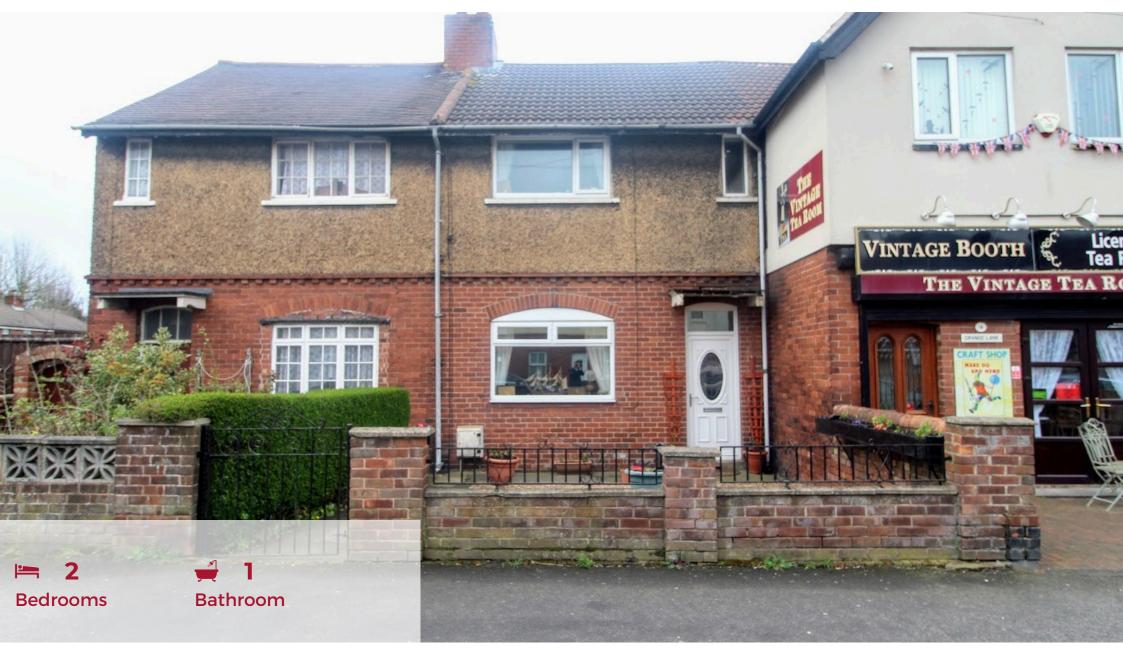

## Asking Price £110,000 Grange Lane, Maltby, S66

ATTENTION ALL INVESTORS! This two bedroom terrace situated in Maltby, Rotherham. Boasting from its double glazing, gas central heating throughout and a close proximity to amenities and transport links. Briefly accommodating a lounge, kitchen and dining room, two bedrooms, bathroom and gardens to the front and rear elevations. Call G8 to arrange your viewing today!

40-44 Sheffield Road, Barnsley, South Yorkshire, S70 1HP | info@g8property.co.uk

ATTENTION ALL INVESTORS! Presenting to the market this two bedroom terrace situated in Maltby, Rotherham. Boasting from its double glazing, gas central heating throughout and a close proximity to amenities and transport links.

Briefly accommodating a lounge, kitchen and dining room, two bedrooms, bathroom and gardens to the front and rear elevations. Call C8 to arrange your viewing today!

Lounge: Welcomed into the property via the entrance door into the lounge with fitted carpets, an electric fire with a feature surround, a wall mounted radiator and a front facing double glazed window.