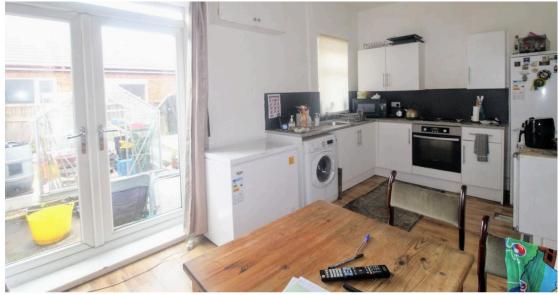

**Kitchen Dining Room:** The kitchen is fitted with a range of wall and base units with integral appliances that includes an electric oven, a four ring electric hob and an inset sink and drainer with taps over. Also with laminate flooring, a wall mounted radiator, a rear facing double glazed window and PVCu double glazed French style patio doors accessing the rear garden.