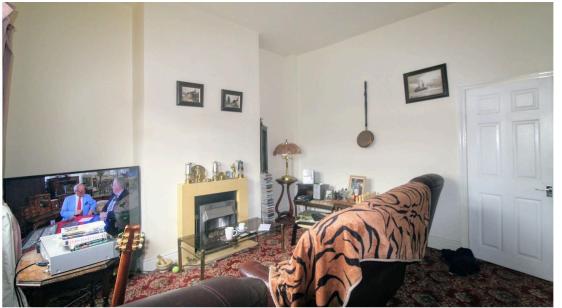

Briefly accommodating a lounge, kitchen and dining room, two bedrooms, bathroom and gardens to the front and rear elevations. Call C8 to arrange your viewing today!

Lounge: Welcomed into the property via the entrance door into the lounge with fitted carpets, an electric fire with a feature surround, a wall mounted radiator and a front facing double glazed window.