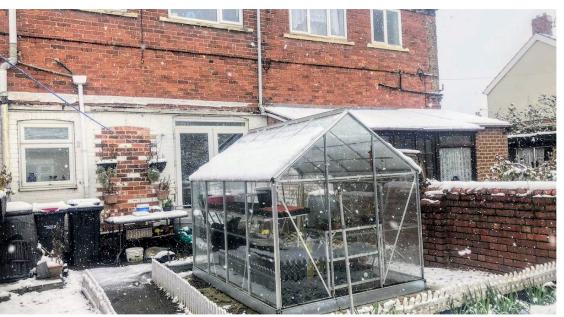

Briefly accommodating a lounge, kitchen and dining room, two bedrooms, bathroom and gardens to the front and rear elevations. Call C8 to arrange your viewing today!

Lounge: Welcomed into the property via the entrance door into the lounge with fitted carpets, an electric fire with a feature surround, a wall mounted radiator and a front facing double glazed window.