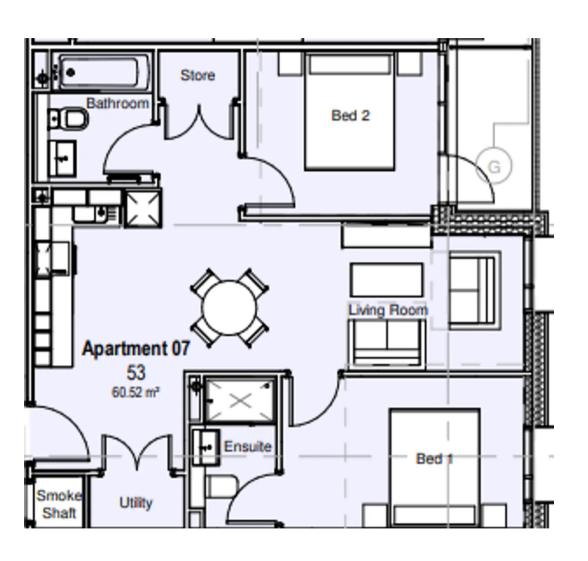

## APT 21 Apex Lofts, 20

Warwick Street, Bimringham

FREE LEGALS FOR FINAL REMAINING UNITS A brand new design-focused development of 80 stunning high quality apartments located in the centre of Birmingham. The building, which offers a selection of well-designed one bedroom, two bedroom and duplex apartments is arranged over nine levels. Tenure: Leasehold

- HOME OWNER INCENTIVES AVAILABLE ON ALL PURCHASES
- BRAND NEW APARTMENT AVAILABLE, DEVELOPMENT COMPLETING MAY 2023
- LOCATED IN THE THE HEART OF DIGBETH & 10 MINUTES WALK FROM GRAND CENTRAL
- MIXTURE OF 1 & 2 BEDROOM APARTMENTS ACROSS 9 FLOORS
- WHITE BAGNO DESIGN BATHROOM SUITES ACROSS MAIN BATHROOMS AND ENSUITES
- FREE LEGALS FOR FINAL REMAINING UNITS