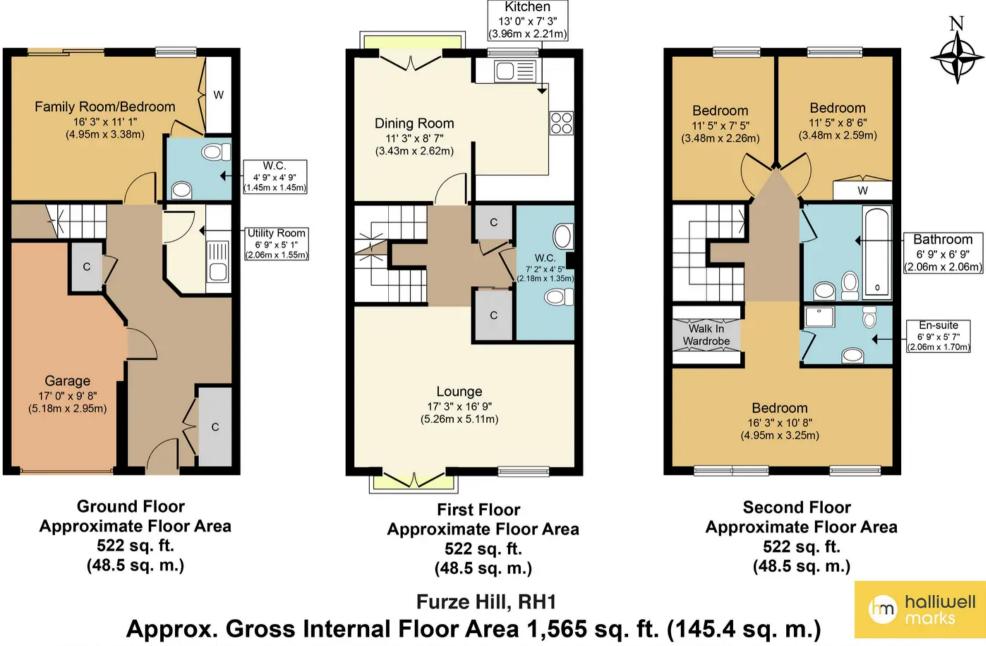

## 2 Furze Place, Furze Hill

Halliwell Marks are delighted to offer for sale this superb fourbedroom town house occupying an elevated position with far reaching views over Redhill town centre. The property offers comfortable and flexible accommodation arranged over three floors and is set in a quiet private cul-de-sac. Redhill Station is within half a mile and Reigate within a mile providing access to a wide range of shops, pubs and restaurants. To the ground floor you have an integral garage, utility room and a bedroom with en-suite, currently used as a study/second reception room. To the first floor you have the large lounge with views over Redhill, an open plan kitchen/diner and a cloakroom wc. The top floor gives access to the master bedroom with walk-in dressing area and en-suite shower/wc. Two further double bedrooms and the family bathroom complete this spacious family home. Other benefits include a rear garden with patio area, off road parking and resident's parking.

Whilst every attempt has been made to ensure the accuracy of the floor plan contained here, measurements of doors, windows, rooms and any other items are approximate and no responsibility is taken for any error, omission, or mis-statement. The measurements should not be relied upon for valuation, transaction and/or funding purposes This plan is for illustrative purposes only and should be used as such by any prospective purchaser or tenant. The services, systems and appliances shown have not been tested and no guarantee as to their operability or efficiency can be given.