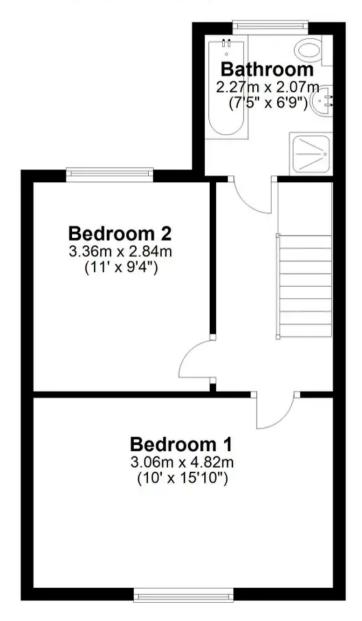

## First Floor

Approx. 36.3 sq. metres (391.2 sq. feet)

Total area: approx. 77.1 sq. metres (830.1 sq. feet)

THIS FLOOR PLAN IS FOR ILLUSTRATION ONLY AND IS NOT A SCALE DRAWING Plan produced using PlanUp.