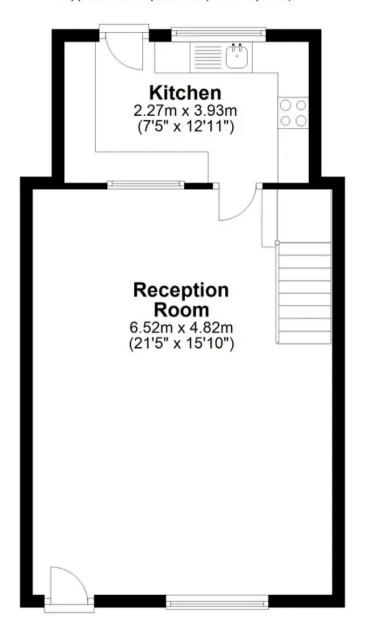

r piece bathroom consists of low level wc, wash hand basin, panelled bath and separate shower enclosure. The low maintenance garden includes patio area with artificial grass and raised planters to the sides. There is access at the back of the garden for bin storage.

The property is available now and requires a deposit of £860 including holding deposit of £170.

Council Tax Band: B

EPC Rating: C

- Beautiful two bedroom cottage
- Modern kitchen and bathroom
- Low maintenance garden
- Original features
- Available now
- Village location





Eccleston Branch 265 The Green, Eccleston, PR7 5TF 01257 451673

Coppull Branch 244 Spendmore Lane, Coppull, PR7 5DE 01257 794588

www.hometruthslancs.co.uk office@hometruthslancs.co.uk



## **Ground Floor**

Approx. 40.8 sq. metres (438.9 sq. feet)



## First Floor

Approx. 36.3 sq. metres (391.2 sq. feet)



Total area: approx. 77.1 sq. metres (830.1 sq. feet)

THIS FLOOR PLAN IS FOR ILLUSTRATION ONLY AND IS NOT A SCALE DRAWING Plan produced using PlanUp.