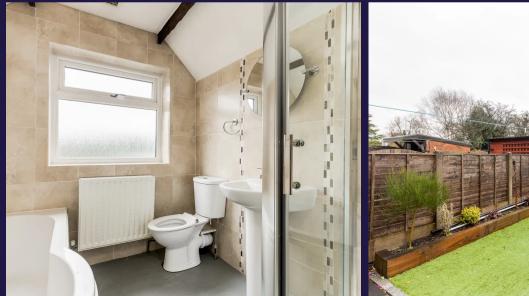

The modern four piece bathroom consists of low level wc, wash hand basin, panelled bath and separate shower enclosure. The low maintenance garden includes patio area with artificial grass and raised planters to the sides. There is access at the back of the garden for bin storage.