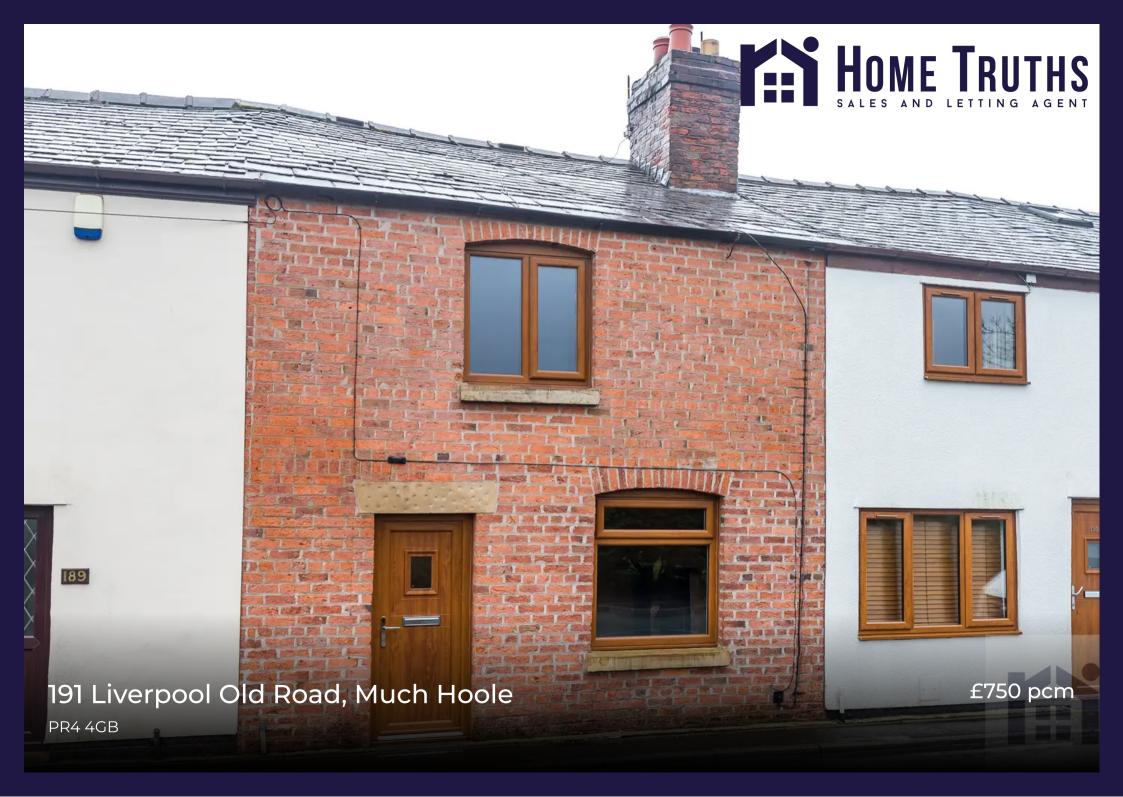

Delightful two bedroom cottage with low maintenance garden available to let immediately.

This wonderful property comprises briefly of large living area with traditional fireplace, modern kitchen with a range of fitted units and integrated oven with hob and extractor fan over. There is space and plumbing for appliances. To the first floor are two good sized bedrooms with original features and built-in wardrobe space, with lovely views to the front and rear. The property is neutrally decorated and carpeted upstairs.

The property is available now and requires a deposit of £860 including holding deposit of £170.

Council Tax Band: B

EPC Rating: C

- Beautiful two bedroom cottage
- Modern kitchen and bathroom
- Low maintenance garden
- Original features
- Available now
- Village location