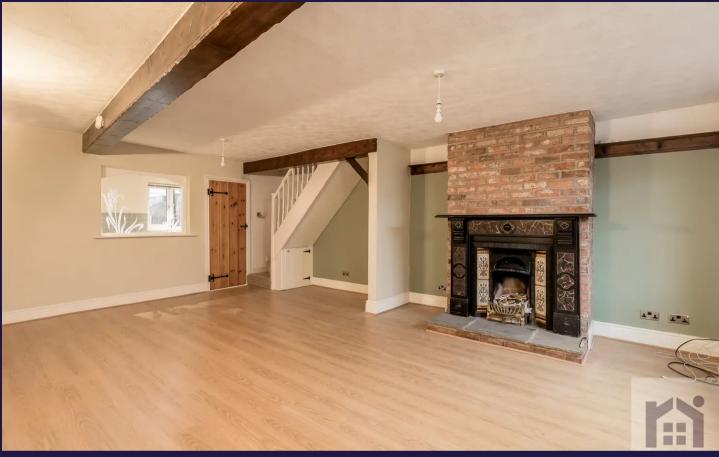

Delightful two bedroom cottage with low maintenance garden available to let immediately.

This wonderful property comprises briefly of large living area with traditional fireplace, modern kitchen with a range of fitted units and integrated oven with hob and extractor fan over. There is space and plumbing for appliances. To the first floor are two good sized bedrooms with original features and built-in wardrobe space, with lovely views to the front and rear. The property is neutrally decorated and carpeted upstairs.