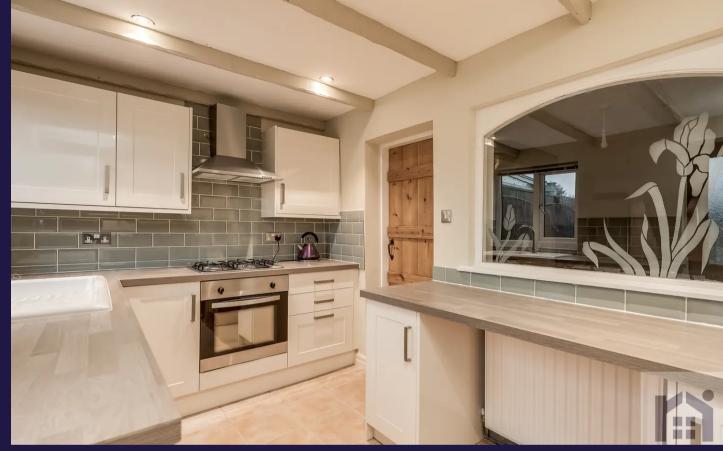

Delightful two bedroom cottage with low maintenance garden available to let immediately.

This wonderful property comprises briefly of large living area with traditional fireplace, modern kitchen with a range of fitted units and integrated oven with hob and extractor fan over. There is space and plumbing for appliances. To the first floor are two good sized bedrooms with original features and built-in wardrobe space, with lovely views to the front and rear. The property is neutrally decorated and carpeted upstairs.