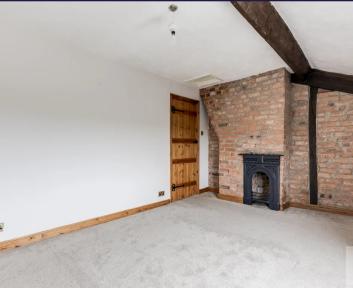

Delightful two bedroom cottage with low maintenance garden available to let immediately.

This wonderful property comprises briefly of large living area with traditional fireplace, modern kitchen with a range of fitted units and integrated oven with hob and extractor fan over. There is space and plumbing for appliances. To the first floor are two good sized bedrooms with original features and built-in wardrobe space, with lovely views to the front and rear. The property is neutrally decorated and carpeted upstairs.