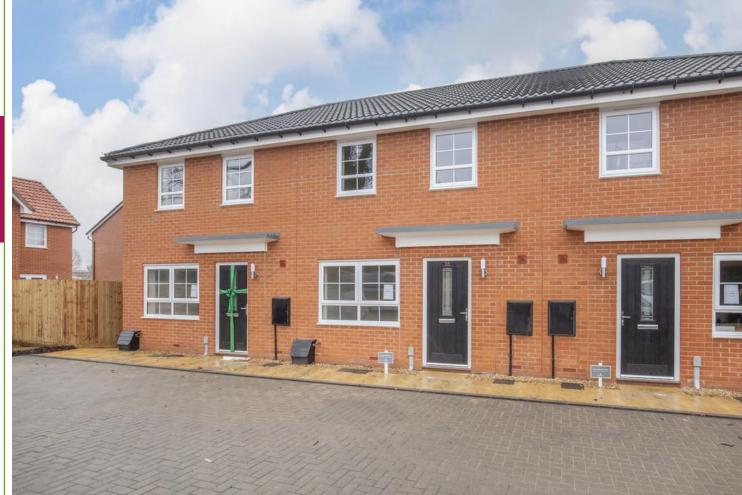

Total area: approx. 74.3 sq. metres (799.6 sq. feet)

SUMMARY Modern mid-terrace situated on a popular residential development, convenient for the UEA, NNUH and Norwich Research Park. Offering a 16'1 lounge, kitchen/diner with garden access plus 3 bedrooms, family bathroom and en-suite, whilst outside includes off-road driveway parking plus an enclosed rear garden.

Modern mid-terrace situated on a popular residential development, convenient for the UEA, NNUH and Norwich Research Park. Offering a 16'1 lounge, kitchen/diner with garden access plus 3 bedrooms, family bathroom and en-suite, whilst outside includes off-road driveway parking plus an enclosed rear garden.

## Crane Close Cringleford | Norwich | Norfolk | NR4 7WF £1,250 pcm

Mid-terraced family home situated on a popular modern development

3 first floor bedrooms including en-suite shower room to main bedroom

OUTSIDE The property provides off-road driveway parking and an enclosed rear garden, mainly laid to lawn with pathway along the side. The rear garden space can also be accessed via a passage way to the left-hand side of the properties.