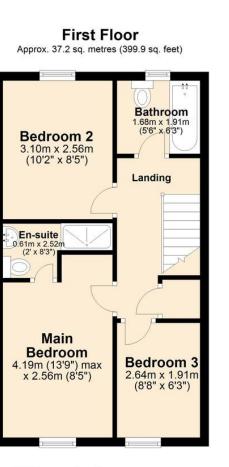

Total area: approx. 74.3 sq. metres (799.6 sq. feet)

SUMMARY Modern mid-terrace situated on a popular residential development, convenient for the UEA, NNUH and Norwich Research Park. Offering a 16'1 lounge, kitchen/diner with garden access plus 3 bedrooms, family bathroom and en-suite, whilst outside includes off-road driveway parking plus an enclosed rear garden.

## Crane Close Cringleford | Norwich | Norfolk | NR4 7WF £1,250 pcm

Mid-terraced family home situated on a popular modern development

3 first floor bedrooms including en-suite shower room to main bedroom

Stylish kitchen/diner featuring gloss white units and some integrated appliances

16'1 lounge off the entrance hall

Ground floor WC, first floor family bathroom and en-suite to main bedroom

Gas central heating and double glazing