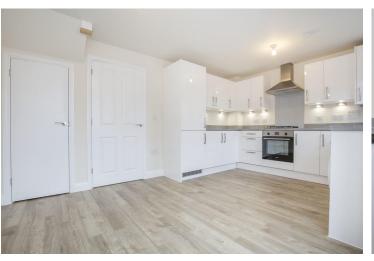

Stylish kitchen/diner featuring gloss white units and some integrated appliances

16'1 lounge off the entrance hall

Ground floor WC, first floor family bathroom and en-suite to main bedroom

Gas central heating and double glazing