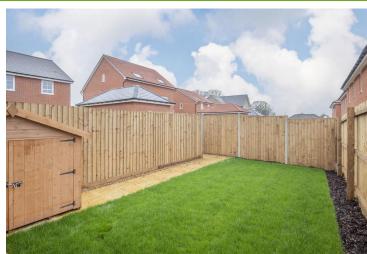

OUTSIDE The property provides off-road driveway parking and an enclosed rear garden, mainly laid to lawn with pathway along the side. The rear garden space can also be accessed via a passage way to the left-hand side of the properties.

Off-road driveway parking to the front of the property

Enclosed rear garden with lawn and paved pathway

Conveniently located for amenities, road links, UEA and  $$\operatorname{NNUH}$ 

Available early August