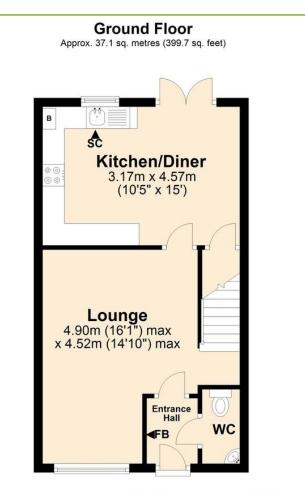

Total area: approx. 74.3 sq. metres (799.6 sq. feet)

SUMMARY Modern mid-terrace situated on a popular residential development, convenient for the UEA, NNUH and Norwich Research Park. Offering a 16'1 lounge, kitchen/diner with garden access plus 3 bedrooms, family bathroom and en-suite, whilst outside includes off-road driveway parking plus an enclosed rear garden.

Modern mid-terrace situated on a popular residential development, convenient for the UEA, NNUH and Norwich Research Park. Offering a 16'1 lounge, kitchen/diner with garden access plus 3 bedrooms, family bathroom and en-suite, whilst outside includes off-road driveway parking plus an enclosed rear garden.

Stylish kitchen/diner featuring gloss white units and some integrated appliances

16'1 lounge off the entrance hall

Ground floor WC, first floor family bathroom and en-suite to main bedroom

Gas central heating and double glazing