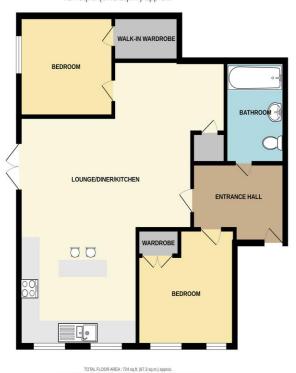

GROUND FLOOR 724 sq.ft. (67.3 sq.m.) approx.

**COMMUNAL ENTRANCE** 

**ENTRANCE HALL** 

**RECEPTION AREA** 17' 10" x 10' 7" (5.44m x 3.23m)

**DINING/STUDY AREA** 7' 1" x 5' 1" (2.16m x 1.55m)

**KITCHEN** 12' 10" x 9' 9" (3.91m x 2.97m)

**BEDROOM 1** 10' 4" x 9' 3" (3.15m x 2.82m)

WALK IN WARDROBE (USED TO BE EN-SUITE)  $7' 4" \times 4' 2"$  (2.24m x 1.27m)

BEDROOM 2 10' 9" x 10' 7" (3.28m x 3.23m)

**BATHROOM** 9' 5" x 5' 8" (2.87m x 1.73m)