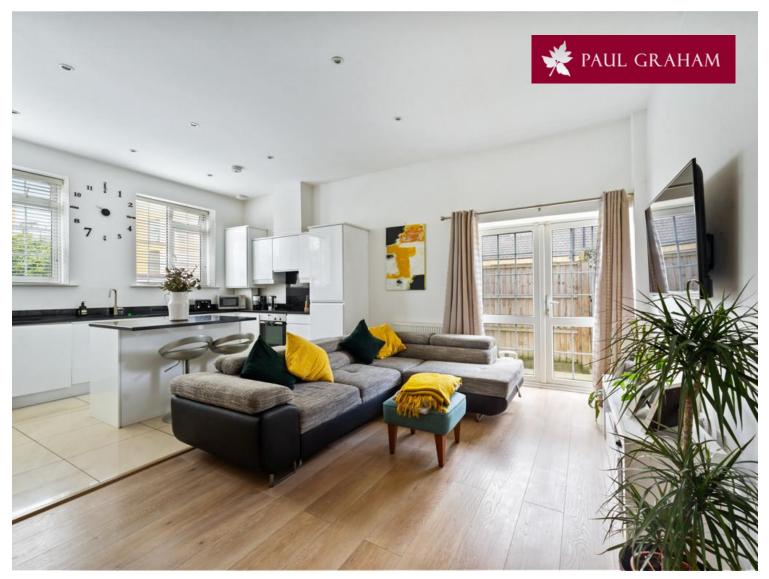

Flat 1 Dale Court, 16 Wandle Road, Wallington, Surrey, SM6 7EQ | £375,000 Share of Freehold

Paul Graham are pleased to market this spacious and well presented 2 bedroom ground floor flat with it's own garden and allocated parking space. Benefitting from a large reception room with direct access to garden and is open plan to a modern kitchen, 2 double bedrooms, one with an walk-in wardrobe (that used to be an en-suite) and a modern bathroom. The property also comes with a share of freehold and is sold as a chain free property. Situated close to Hackbridge train station and the historic Beddington Park. Viewing is recommended.

GROUND FLOOR 724 sq.ft. (67.3 sq.m.) approx.

**COMMUNAL ENTRANCE** 

**ENTRANCE HALL** 

**RECEPTION AREA** 17' 10" x 10' 7" (5.44m x 3.23m)

**DINING/STUDY AREA** 7' 1" x 5' 1" (2.16m x 1.55m)

**KITCHEN** 12' 10" x 9' 9" (3.91m x 2.97m)