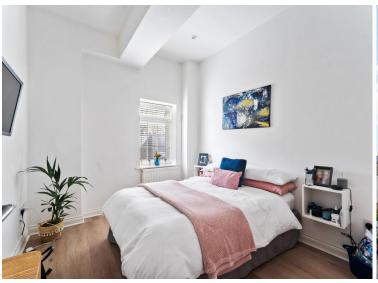

**BEDROOM 1** 10' 4" x 9' 3" (3.15m x 2.82m)

WALK IN WARDROBE (USED TO BE EN-SUITE)  $7' 4" \times 4' 2"$  (2.24m x 1.27m)

BEDROOM 2 10' 9" x 10' 7" (3.28m x 3.23m)

**BATHROOM** 9' 5" x 5' 8" (2.87m x 1.73m)