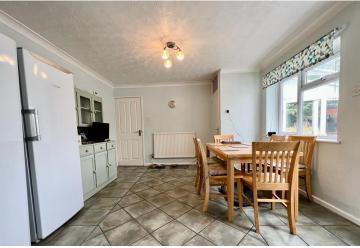

LIVING ROOM 19' 3" x 12' 8" (5.87m x 3.86m) Dual aspect living room with double glazed windows to front and side, fire place with woodburner, slate plinth and brick surround, two radiators.

DINING ROOM 12' 5" x 12' 4" (3.78m x 3.76m) A great size dining room, ideal for entertaining. Double glazed window to rear, door to boot room, spaces for fridge/freezer's. Cupboard

housing boiler (installed November 2022), radiator.

KITCHEN 12' 5" x 6' 0" (3.78m x 1.83m) Modern kitchen boasting a range of wall and base units with wood effect work surfaces over and complimentary tiled splashbacks. Inset sink with drainer and mixer tap over. Integrated electric hob with extractor over, eye level oven and grill. Space and plumbing for dishwasher/washing machine.