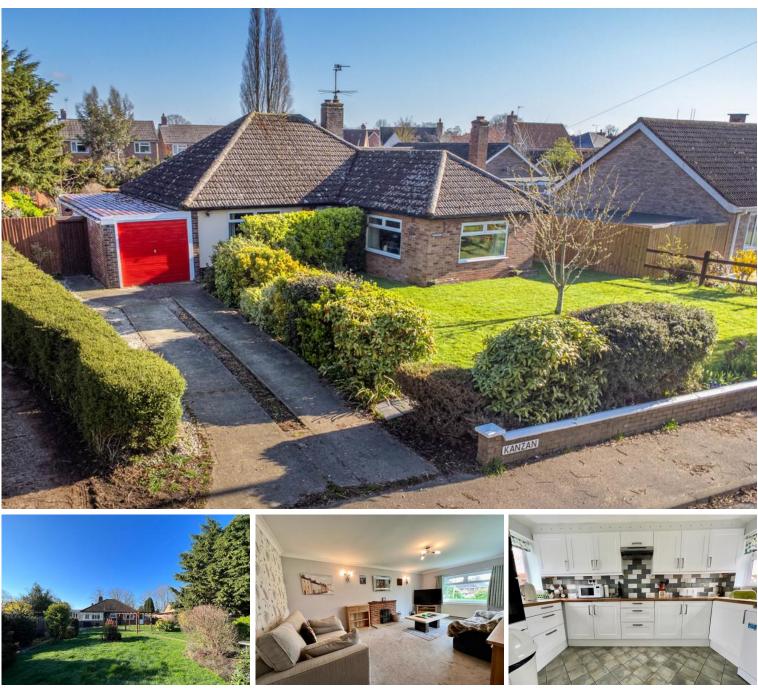

#### Summary

NO CHAIN! A lovely size 3 bedroom detached bungalow with garage & driveway located in the heart of Elmswell and close to shops. This well presented home boasts a large living room, modern kitchen with dining room, shower room & established gardens. Viewing is highly recommended!

OUTSIDE To the front of the property is drive way providing off road parking for two vehicles, leading to the garage. Pathway leading to the property and front garden laid to lawn with shrub and plant borders.

## Additional Information

Local Authority – Mid Suffolk District Council Council Tax Band – C Tenure – Freehold Services – Gas Central Heating Post Code – IP30 9DY

The rear garden is beautifully presented, and predominantly laid to lawn with attractive patio area, pathway leading to summer house which will remain. Mature borders and shrubs and further pathway leading to end of garden where there is a back gate.

TANDEM GARAGE 25' 11" x 8' 3" (7.9m x 2.51m) Up and over door, personal door leading to garden and window, power and lighting.

> Viewings by appointment Bychoice Estate Agents Tel: 01284 769598

## Offers Over £350,000

- No Onward Chain
- Large Garden
- Close to Amenities
- Garage and Driveway
- Extended Bungalow
- Non Estate Location
- Gas Central Heating