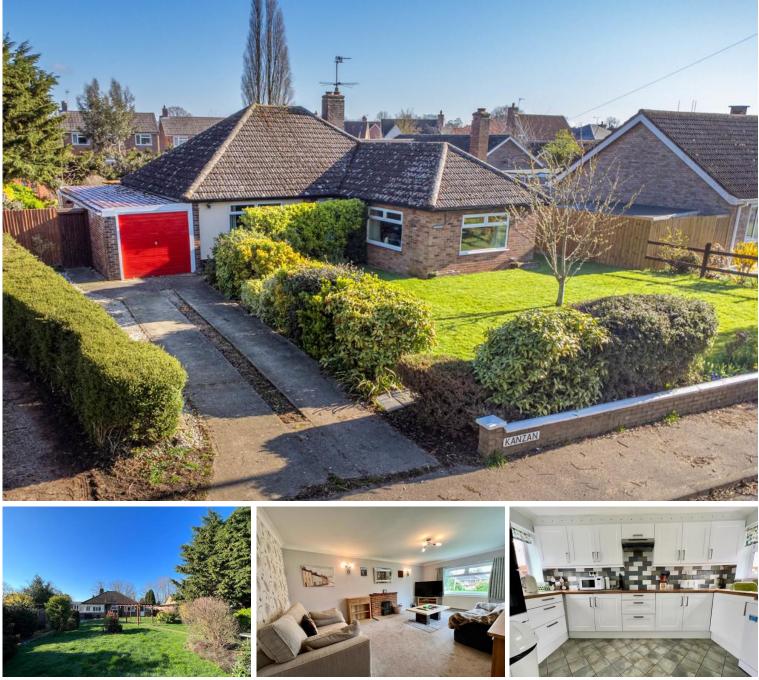

#### Summary

NO CHAIN! A lovely size 3 bedroom detached bungalow with garage & driveway located in the heart of Elmswell and close to shops. This well presented home boasts a large living room, modern kitchen with dining room, shower room & established gardens. Viewing is highly recommended!

OUTSIDE To the front of the property is drive way providing off road parking for two vehicles, leading to the garage. Pathway leading to the property and front garden laid to lawn with shrub and plant borders.

## Additional Information

Local Authority – Mid Suffolk District Council Council Tax Band – C Tenure – Freehold Services – Gas Central Heating Post Code – IP30 9DY

The rear garden is beautifully presented, and predominantly laid to lawn with attractive patio area, pathway leading to summer house which will remain. Mature borders and shrubs and further pathway leading to end of garden where there is a back gate.

TANDEM GARAGE 25' 11" x 8' 3" (7.9m x 2.51m) Up and over door, personal door leading to garden and window, power and lighting.

> Viewings by appointment Bychoice Estate Agents Tel: 01284 769598

## Offers Over £350,000

- No Onward Chain
- Large Garden
- Close to Amenities
- Garage and Driveway
- Extended Bungalow
- Non Estate Location
- Gas Central Heating