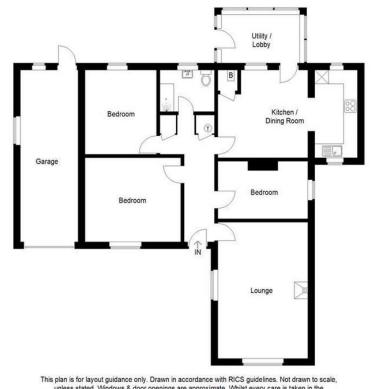

## Description

Approximate Room Sizes

ENTRANCE HALL UPVC glazed door into the spacious internal hallway, which provides access to all of the internal rooms, radiator, loft access (which is boarded), two storage cupboards, one of which is housing the hot water cylinder.

LIVING ROOM 19' 3" x 12' 8" (5.87m x 3.86m) Dual aspect living room with double glazed windows to front and side, fire place with woodburner, slate plinth and brick surround, two radiators.

DINING ROOM 12' 5" x 12' 4" (3.78m x 3.76m) A great size dining room, ideal for entertaining. Double glazed window to rear, door to boot room, spaces for fridge/freezer's. Cupboard

housing boiler (installed November 2022), radiator.

KITCHEN 12' 5" x 6' 0" (3.78m x 1.83m) Modern kitchen boasting a range of wall and base units with wood effect work surfaces over and complimentary tiled splashbacks. Inset sink with drainer and mixer tap over. Integrated electric hob with extractor over, eye level oven and grill. Space and plumbing for dishwasher/washing machine.

BOOT ROOM 10' 0" x 6' 0" (3.05m x 1.83m) Triple aspect UPVC space with plumbing for washing machine, power and lighting, access to rear garden.

BEDROOM ONE 13' 0" x 12' 0" (3.96m x 3.66m) Double glazed window to front, radiator.

BEDROOM THREE 12' 8" x 8' 4" (3.86m x 2.54m) Double glazed window to side and radiator

SHOWER ROOM 7' 6" x 5' 11" (2.29m x 1.8m) Modern room with fully tiled shower cubicle with electric shower, low level WC, wall mounted sink with mixer over and storage under. Heated towel rail. Obscure double glazed window to rear aspect.

TANDEM GARAGE 25' 11" x 8' 3" (7.9m x 2.51m) Up and over door, personal door leading to garden and window, power and lighting.

> Viewings by appointment Bychoice Estate Agents Tel: 01284 769598

This plan is for layout guidance only. Drawn in accordance with RICS guidelines. Not drawn to scale, unless stated. Windows & door openings are approximate. Whilst every care is taken in the preparation of this plan, please checkall dimensions, shapes & compass bearings before making any decisions reliant upon them