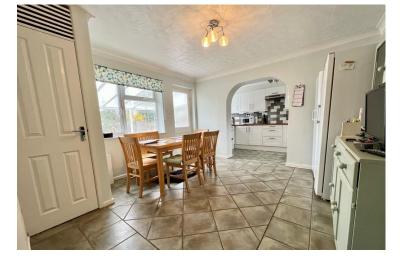

LIVING ROOM 19' 3" x 12' 8" (5.87m x 3.86m) Dual aspect living room with double glazed windows to front and side, fire place with woodburner, slate plinth and brick surround, two radiators.

DINING ROOM 12' 5" x 12' 4" (3.78m x 3.76m) A great size dining room, ideal for entertaining. Double glazed window to rear, door to boot room, spaces for fridge/freezer's. Cupboard

housing boiler (installed November 2022), radiator.

KITCHEN 12' 5" x 6' 0" (3.78m x 1.83m) Modern kitchen boasting a range of wall and base units with wood effect work surfaces over and complimentary tiled splashbacks. Inset sink with drainer and mixer tap over. Integrated electric hob with extractor over, eye level oven and grill. Space and plumbing for dishwasher/washing machine.