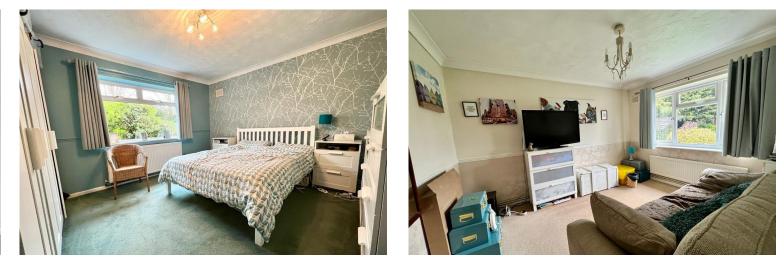

BEDROOM THREE 12' 8" x 8' 4" (3.86m x 2.54m) Double glazed window to side and radiator

SHOWER ROOM 7' 6" x 5' 11" (2.29m x 1.8m) Modern room with fully tiled shower cubicle with electric shower, low level WC, wall mounted sink with mixer over and storage under. Heated towel rail. Obscure double glazed window to rear aspect.