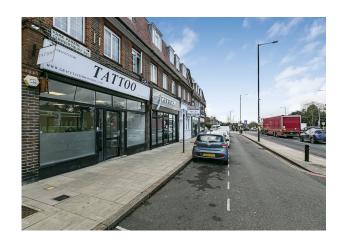

#### Description

Ground Floor Unit - Total Gross Area: 547 sq ft

Ideal for a range of retail and occupiers

5.7 metre frontage - facing the North Circular (A406) - Highly visible

Air conditioning

Open plan layout

#### Location

The property is located within an established local parade, on the north side of Park Parade, fronting the North Circular Road (A406) junction with Gunnersbury Lane (A4000).

Acton Town Underground Station (District and Piccadilly Lines) is situated approximately 0.3 miles to the north-east of the property.