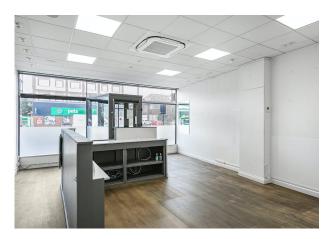

#### Description

Ground Floor Unit - Total Gross Area: 547 sq ft

Ideal for a range of retail and occupiers

5.7 metre frontage - facing the North Circular (A406) - Highly visible

Air conditioning

Open plan layout

2.7 metre ceiling height

Gas central heating

Ready for immediate occupation

Business Rates payable - £7,168 appox

Rent is not subject to VAT

The unit is located within an established local parade close in Acton Town – close to the North Circular (A406)