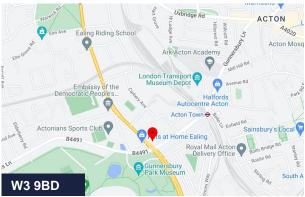

#### Location

The property is located within an established local parade, on the north side of Park Parade, fronting the North Circular Road (A406) junction with Gunnersbury Lane (A4000).

Acton Town Underground Station (District and Piccadilly Lines) is situated approximately 0.3 miles to the north-east of the property.