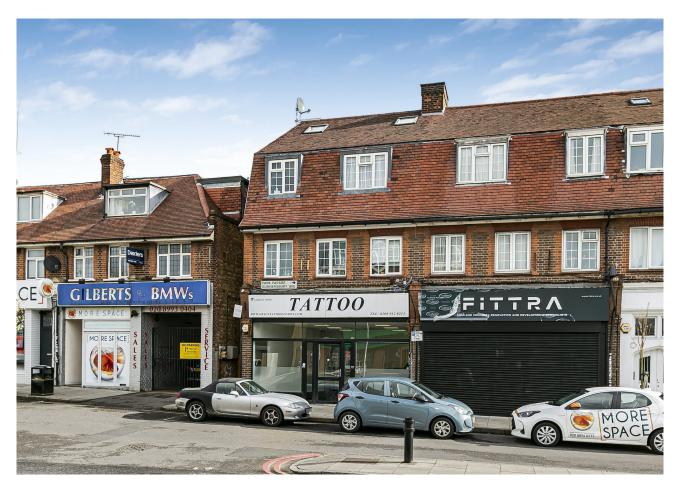

# 14 Park Parade

Gunnersbury Avenue, London, W3 9BD

#### Location

The property is located within an established local parade, on the north side of Park Parade, fronting the North Circular Road (A406) junction with Gunnersbury Lane (A4000).

Acton Town Underground Station (District and Piccadilly Lines) is situated approximately 0.3 miles to the north-east of the property.