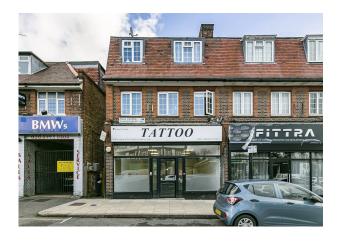

# 14 Park Parade

Gunnersbury Avenue, London, W3 9BD

# Retail/Office Unit - ACTON

**547 sq ft** (50.82 sq m)

- RENT : £20,000 Per Annum Exclusive
- Ideal for range of Retail and Office occupiers
- Ready for immediate occupation
- High visibility/Prominent location – Junction of A406
  & Gunnersbury Lane

#### Location

The property is located within an established local parade, on the north side of Park Parade, fronting the North Circular Road (A406) junction with Gunnersbury Lane (A4000).

Acton Town Underground Station (District and Piccadilly Lines) is situated approximately 0.3 miles to the north-east of the property.