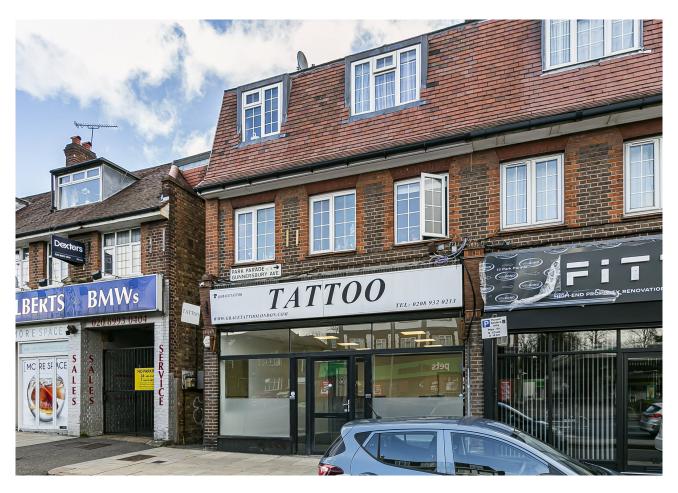

# 14 Park Parade

Gunnersbury Avenue, London, W3 9BD

### 14 Park Parade, Gunnersbury Avenue, London, W3 9BD

#### Location

The property is located within an established local parade, on the north side of Park Parade, fronting the North Circular Road (A406) junction with Gunnersbury Lane (A4000).

Acton Town Underground Station (District and Piccadilly Lines) is situated approximately 0.3 miles to the north-east of the property.