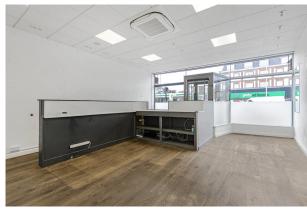

#### Description

Ground Floor Unit - Total Gross Area: 547 sq ft

Ideal for a range of retail and occupiers

5.7 metre frontage - facing the North Circular (A406) - Highly visible

Air conditioning

Open plan layout

2.7 metre ceiling height

Gas central heating

Ready for immediate occupation

Business Rates payable - £7,168 appox

Rent is not subject to VAT

The unit is located within an established local parade close in Acton Town – close to the North Circular (A406)