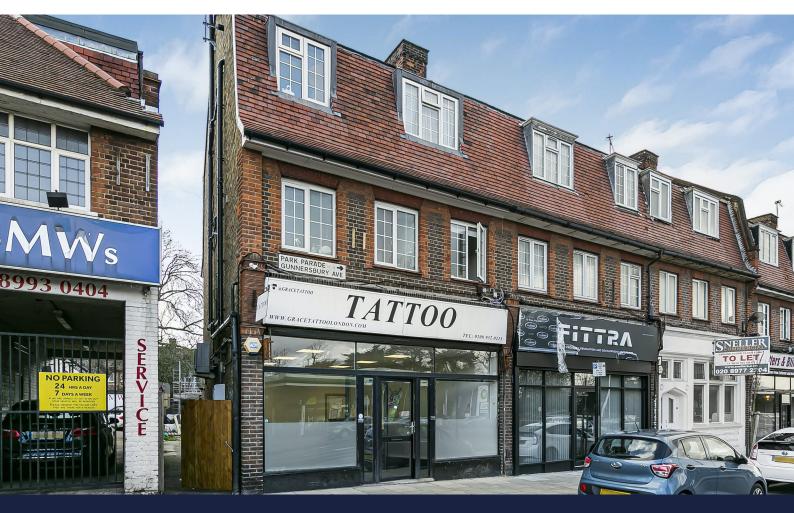

# 14 Park Parade

Gunnersbury Avenue, London, W3 9BD

# Retail/Office Unit - ACTON

**547 sq ft** (50.82 sq m)

- RENT : £20,000 Per Annum Exclusive
- Ideal for range of Retail and Office occupiers
- Ready for immediate occupation
- High visibility/Prominent location – Junction of A406
  & Gunnersbury Lane

#### Description

Ground Floor Unit - Total Gross Area: 547 sq ft

Ideal for a range of retail and occupiers

5.7 metre frontage - facing the North Circular (A406) - Highly visible

Air conditioning

Open plan layout

#### Location

The property is located within an established local parade, on the north side of Park Parade, fronting the North Circular Road (A406) junction with Gunnersbury Lane (A4000).

Acton Town Underground Station (District and Piccadilly Lines) is situated approximately 0.3 miles to the north-east of the property.