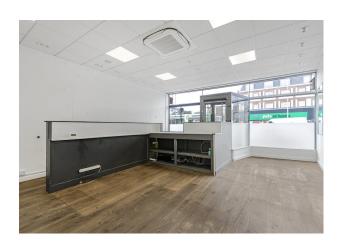

#### Description

Ground Floor Unit - Total Gross Area: 547 sq ft

Ideal for a range of retail and occupiers

5.7 metre frontage - facing the North Circular (A406) - Highly visible

Air conditioning

Open plan layout

2.7 metre ceiling height

Gas central heating

Ready for immediate occupation

Business Rates payable - £7,168 appox

Rent is not subject to VAT

The unit is located within an established local parade close in Acton Town – close to the North Circular (A406)