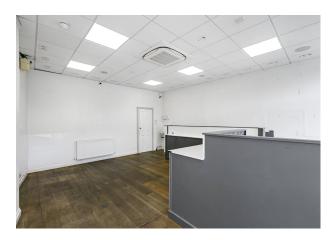

#### Description

Ground Floor Unit - Total Gross Area: 547 sq ft

Ideal for a range of retail and occupiers

5.7 metre frontage - facing the North Circular (A406) - Highly visible

Air conditioning

Open plan layout

2.7 metre ceiling height

Gas central heating

Ready for immediate occupation

Business Rates payable - £7,168 appox

Rent is not subject to VAT

The unit is located within an established local parade close in Acton Town – close to the North Circular (A406)