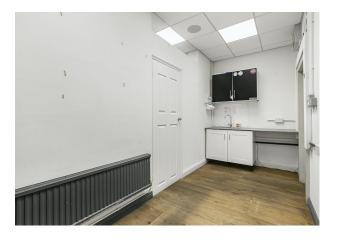

#### Description

Ground Floor Unit - Total Gross Area: 547 sq ft

Ideal for a range of retail and occupiers

5.7 metre frontage - facing the North Circular (A406) - Highly visible

Air conditioning

Open plan layout

2.7 metre ceiling height

Gas central heating

Ready for immediate occupation

Business Rates payable - £7,168 appox

Rent is not subject to VAT

The unit is located within an established local parade close in Acton Town – close to the North Circular (A406)