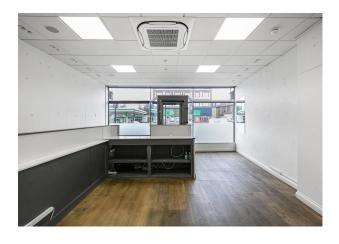

#### Description

Ground Floor Unit - Total Gross Area: 547 sq ft

Ideal for a range of retail and occupiers

5.7 metre frontage - facing the North Circular (A406) - Highly visible

Air conditioning

Open plan layout

2.7 metre ceiling height

Gas central heating

Ready for immediate occupation

Business Rates payable - £7,168 appox

Rent is not subject to VAT

The unit is located within an established local parade close in Acton Town – close to the North Circular (A406)