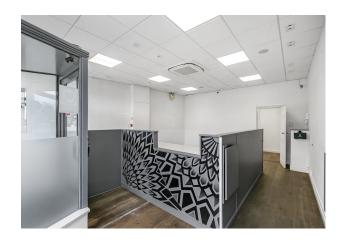

#### Description

Ground Floor Unit - Total Gross Area: 547 sq ft

Ideal for a range of retail and occupiers

5.7 metre frontage - facing the North Circular (A406) - Highly visible

Air conditioning

Open plan layout

2.7 metre ceiling height

Gas central heating

Ready for immediate occupation

Business Rates payable - £7,168 appox

Rent is not subject to VAT

The unit is located within an established local parade close in Acton Town – close to the North Circular (A406)