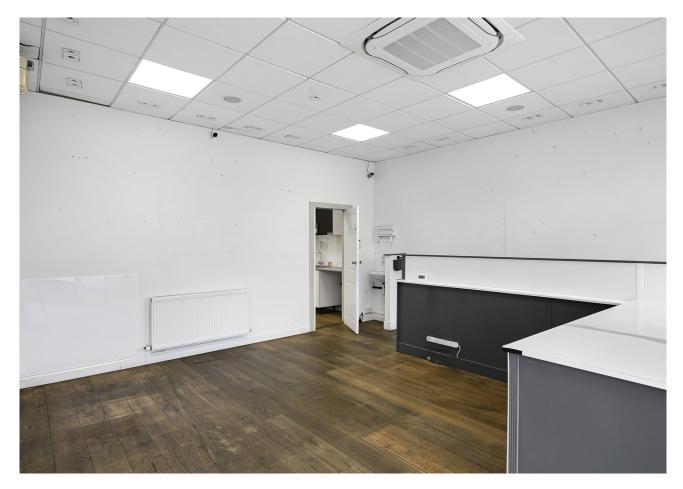

#### Description

Ground Floor Unit - Total Gross Area: 547 sq ft

Ideal for a range of retail and occupiers

5.7 metre frontage - facing the North Circular (A406) - Highly visible

Air conditioning

Open plan layout

2.7 metre ceiling height

Gas central heating

Ready for immediate occupation

Business Rates payable - £7,168 appox

Rent is not subject to VAT

The unit is located within an established local parade close in Acton Town – close to the North Circular (A406)