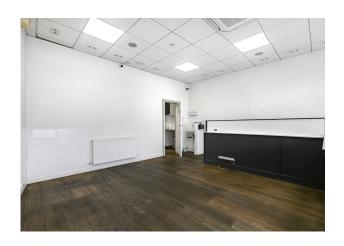

#### Description

Ground Floor Unit - Total Gross Area: 547 sq ft

Ideal for a range of retail and occupiers

5.7 metre frontage - facing the North Circular (A406) - Highly visible

Air conditioning

Open plan layout

2.7 metre ceiling height

Gas central heating

Ready for immediate occupation

Business Rates payable - £7,168 appox

Rent is not subject to VAT

The unit is located within an established local parade close in Acton Town – close to the North Circular (A406)