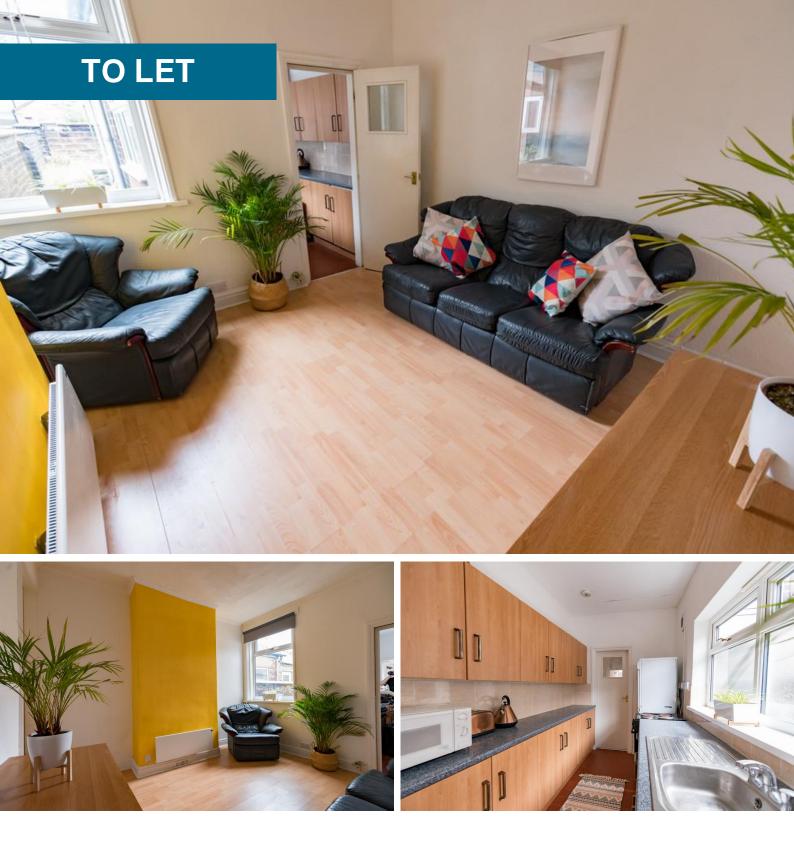

Thornton Road, Shelton

3 Bedrooms, 1 Bathroom, Mid Terraced House

£975 pcm

## **Thornton Road, Shelton**

3 Bedrooms, 1 Bathroom

## £975 pcm

Date available: 1st September 2023 Deposit: £1,125 Furnished Council Tax band: A

- STUDENTS ONLY
- Three Double Bedrooms
- Fully Furnished
- Available September 2023
- 2 Minute Walk to both Staffs Uni
   Campsus
- Perfect Location for Students!
- No Bills Included £975pcm