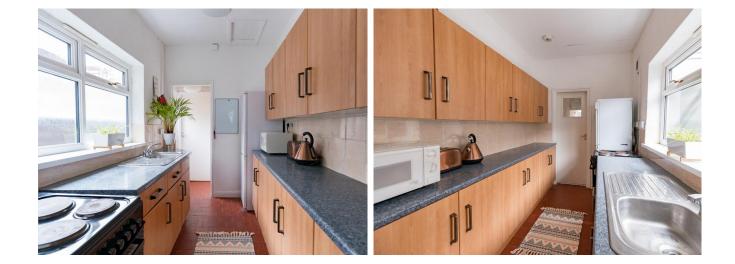

### £75 pw

Date available: 1st September 2023 Deposit: £375 Furnished Council Tax band: A

- Double Bedroom
- Fully Furnished
- Students Only
- Available September 2023
- 2 Minute Walk to both Staffs Uni
   Campuses
- Perfect Location for Students!
- No Bills Included £75 per week