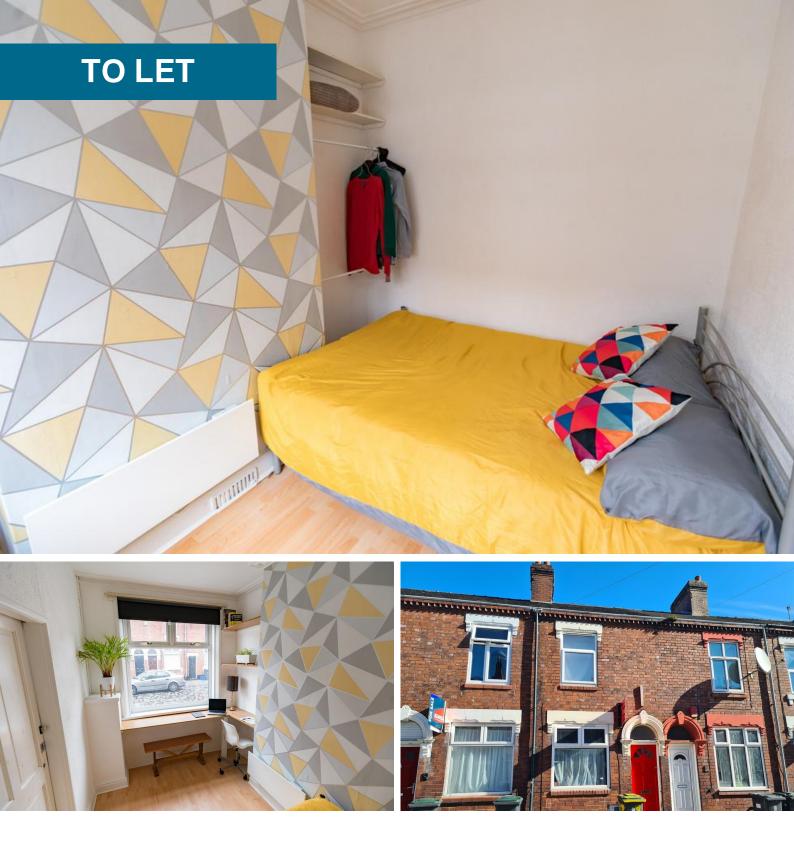

### £75 pw

Date available: 1st September 2023 Deposit: £375 Furnished Council Tax band: A

- Double Bedroom
- Fully Furnished
- Students Only
- Available September 2023
- 2 Minute Walk to both Staffs Uni
   Campuses
- Perfect Location for Students!
- No Bills Included £75 per week