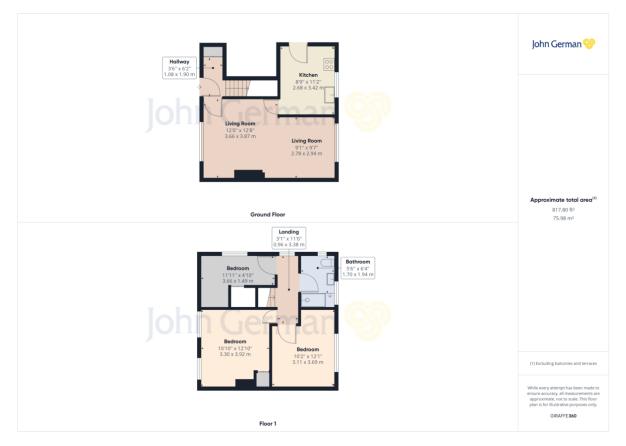

On the first floor are three well proportioned bedrooms with electric heaters and a large first floor shower room fitted with a full three piece suite comprising low flush WC, pedestal wash basin and a double shower enclosure.