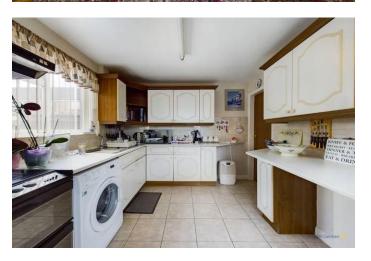

The generous kitchen is fully fitted with a comprehensive range of base and eye level units with worktop space over, breakfast bar and inset stainless steel sink unit with mixer tap. There is plenty of spaces left for appliances as well and a rear facing double glazed window and double glazed side entrance door.