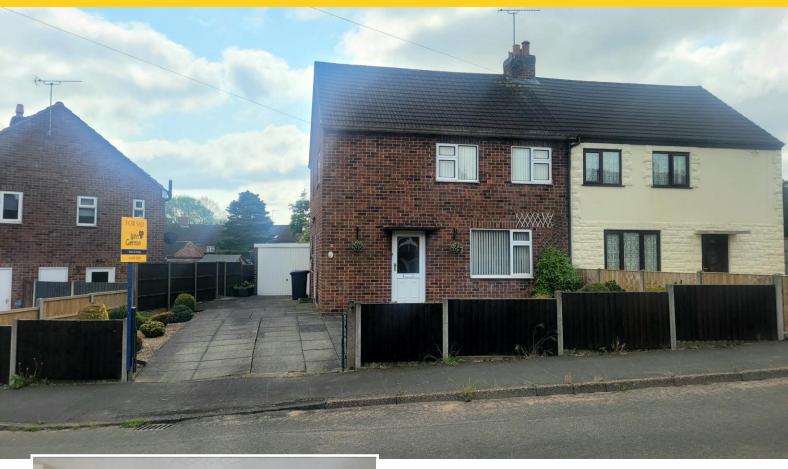

## Hawthorn Avenue

Netherseal, Swadlincote, DE12 8BY

Great potential and very liveable with scope to refurbish as you go with double glazing throughout. Spacious, well laid out accommodation with three spacious bedrooms and a shower room with a double shower.

Gardens to front and rear, spacious driveway and concrete sectional detached garage.

Offers Over £190,000

Entrance to the property is via an entrance hallway with a large built-in cloaks cupboard, electric storage heater, stairs to the first floor and an internal door into the lounge.

Outside to the front is a low maintenance front garden, mainly gravelled and dotted with ever green shrubs. A wide driveway provides ample parking as well as access to a detached concrete sectional garage with up and over vehicular door. The rear garden is also low maintenance with a paved patio area extending along the length and width of the garden and gravelled shrubbery.