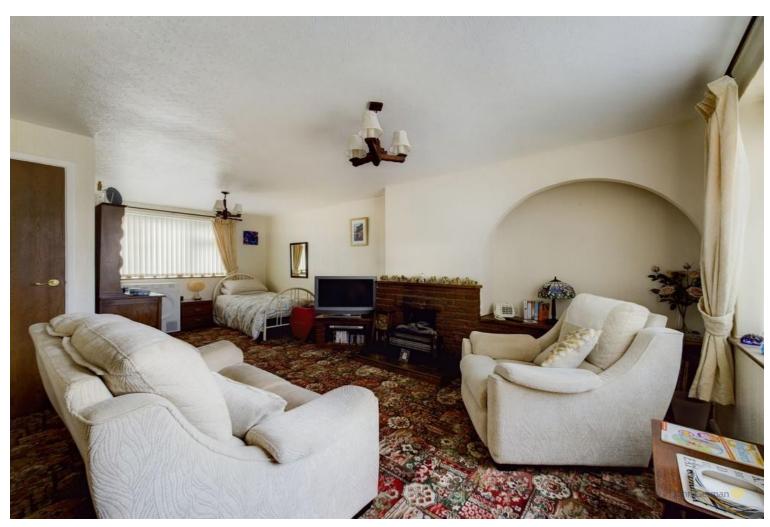

The lounge has a front facing double glazed window overlooking the front elevation, brick fireplace with quarry tiled hearth, electric storage heater and internal door to the kitchen.

The lounge is open plan to the dining room with a double glazed window overlooking the rear garden and an electric storage heater.

The generous kitchen is fully fitted with a comprehensive range of base and eye level units with worktop space over, breakfast bar and inset stainless steel sink unit with mixer tap. There is plenty of spaces left for appliances as well and a rear facing double glazed window and double glazed side entrance door.