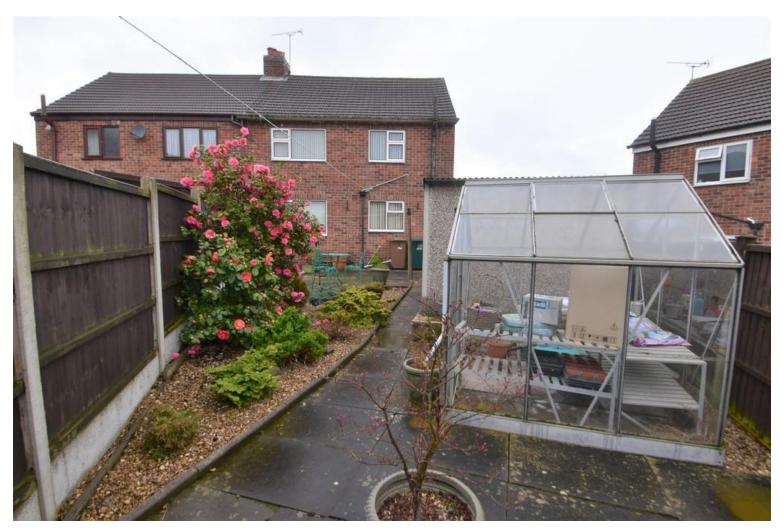

Outside to the front is a low maintenance front garden, mainly gravelled and dotted with ever green shrubs. A wide driveway provides ample parking as well as access to a detached concrete sectional garage with up and over vehicular door. The rear garden is also low maintenance with a paved patio area extending along the length and width of the garden and gravelled shrubbery.