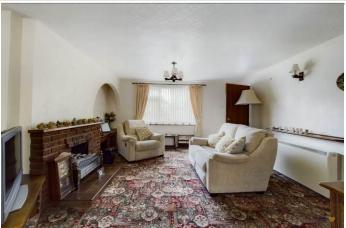

The lounge has a front facing double glazed window overlooking the front elevation, brick fireplace with quarry tiled hearth, electric storage heater and internal door to the kitchen.

The lounge is open plan to the dining room with a double glazed window overlooking the rear garden and an electric storage heater.