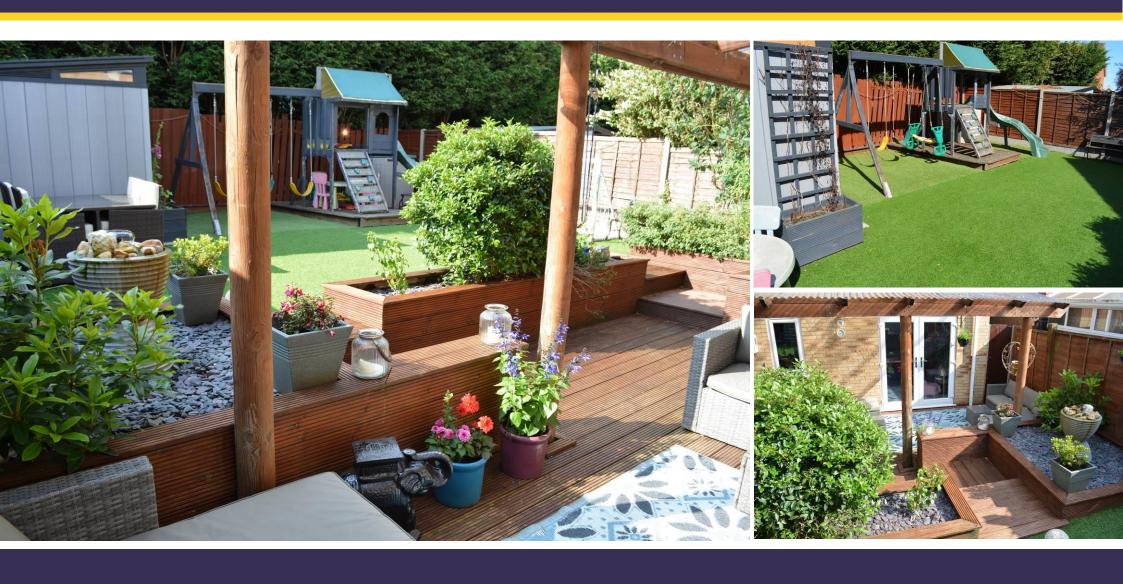

The property also benefits from a fully boarded loft area providing further storage.

The private and enclosed rear garden is a real feature of the home having a wide deck surrounded by raised planters and artificial lawn beyond.