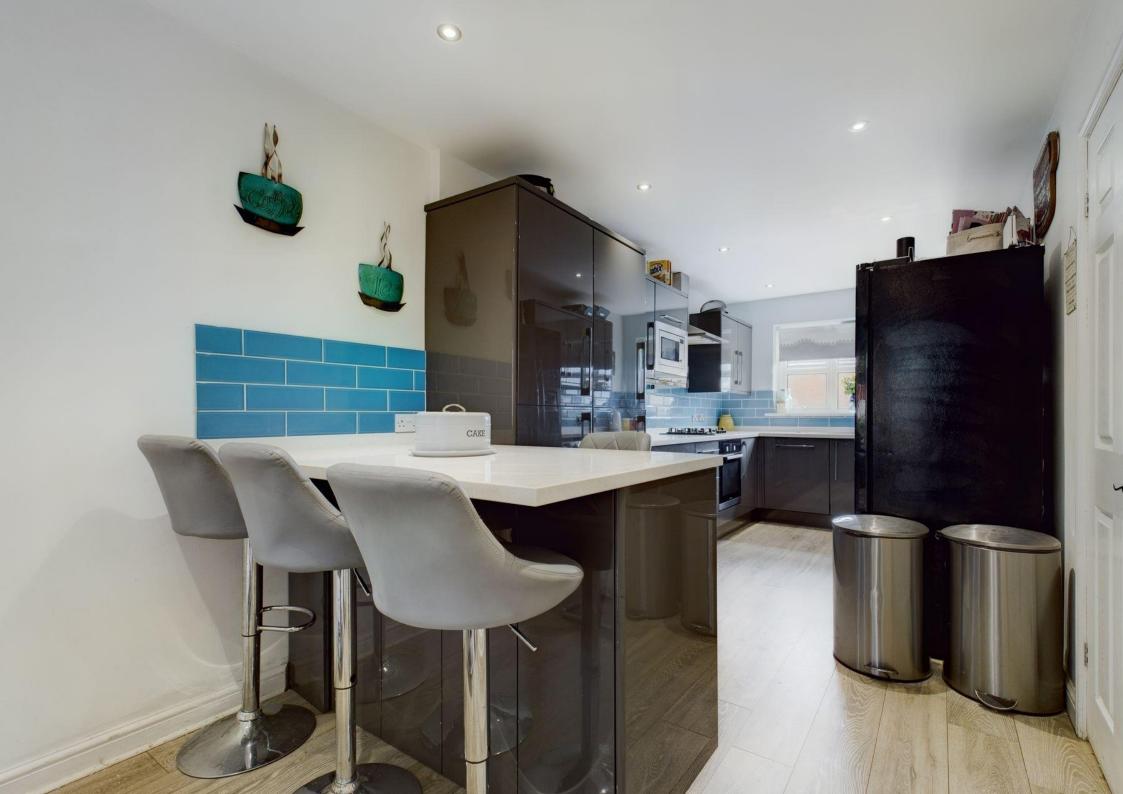

A garage conversion has created a superb home office or fifth bedroom if required.

At the rear is a good sized lounge with French doors opening out to the rear garden.

At the heart of the home is an impressive open plan dining kitchen fitted with a range of contemporary grey high gloss units with stylish contrasting work surfaces over that extend into a breakfast bar. Integrated appliances comprise oven, hob and extractor fan and there is space for further appliances. There is a front facing window and from the dining area French doors open out to the rear garden.