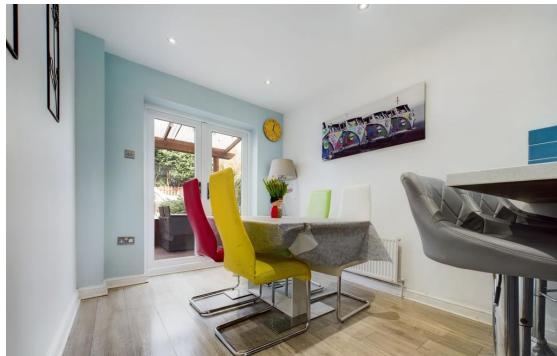

A garage conversion has created a superb home office or fifth bedroom if required.

At the rear is a good sized lounge with French doors opening out to the rear garden.

At the heart of the home is an impressive open plan dining kitchen fitted with a range of contemporary grey high gloss units with stylish contrasting work surfaces over that extend into a breakfast bar. Integrated appliances comprise oven, hob and extractor fan and there is space for further appliances. There is a front facing window and from the dining area French doors open out to the rear garden.