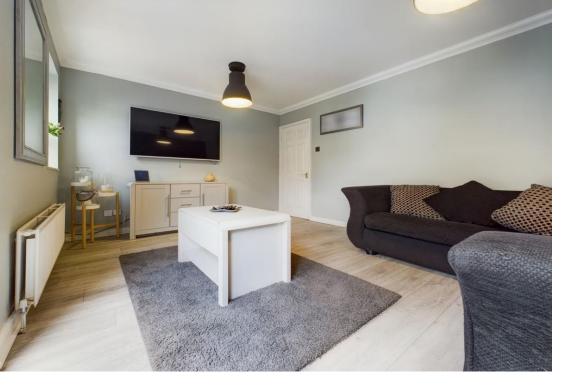

A garage conversion has created a superb home office or fifth bedroom if required.

At the rear is a good sized lounge with French doors opening out to the rear garden.

At the heart of the home is an impressive open plan dining kitchen fitted with a range of contemporary grey high gloss units with stylish contrasting work surfaces over that extend into a breakfast bar. Integrated appliances comprise oven, hob and extractor fan and there is space for further appliances. There is a front facing window and from the dining area French doors open out to the rear garden.