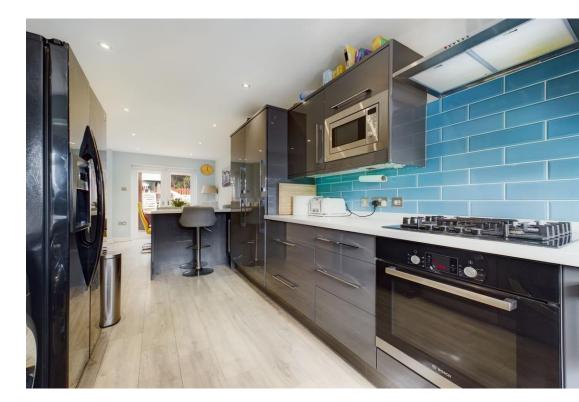

A garage conversion has created a superb home office or fifth bedroom if required.

At the rear is a good sized lounge with French doors opening out to the rear garden.

At the heart of the home is an impressive open plan dining kitchen fitted with a range of contemporary grey high gloss units with stylish contrasting work surfaces over that extend into a breakfast bar. Integrated appliances comprise oven, hob and extractor fan and there is space for further appliances. There is a front facing window and from the dining area French doors open out to the rear garden.