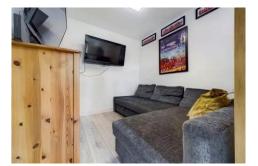

A garage conversion has created a superb home office or fifth bedroom if required.

At the rear is a good sized lounge with French doors opening out to the rear garden.

At the heart of the home is an impressive open plan dining kitchen fitted with a range of contemporary grey high gloss units with stylish contrasting work surfaces over that extend into a breakfast bar. Integrated appliances comprise oven, hob and extractor fan and there is space for further appliances. There is a front facing window and from the dining area French doors open out to the rear garden.