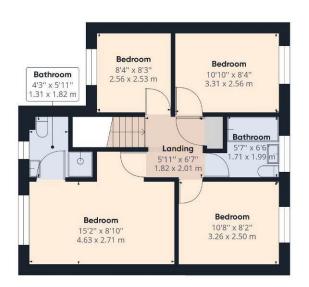

On the first floor are four good sized bedrooms, the master bedroom has its own en suite shower room with complementary tiling. Serving the three further bedrooms is a modern family bathroom with a white three piece suite and stylish modern tiled walls.

GIRAFFE360

Floor 1