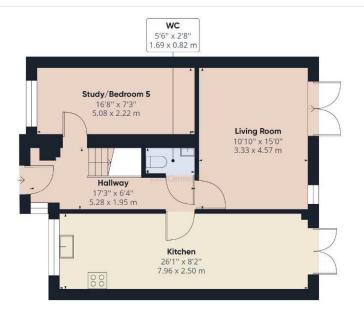

A garage conversion has created a superb home office or fifth bedroom if required.

At the rear is a good sized lounge with French doors opening out to the rear garden.

At the heart of the home is an impressive open plan dining kitchen fitted with a range of contemporary grey high gloss units with stylish contrasting work surfaces over that extend into a breakfast bar. Integrated appliances comprise oven, hob and extractor fan and there is space for further appliances. There is a front facing window and from the dining area French doors open out to the rear garden.

#### **Ground Floor**

John German 🧐