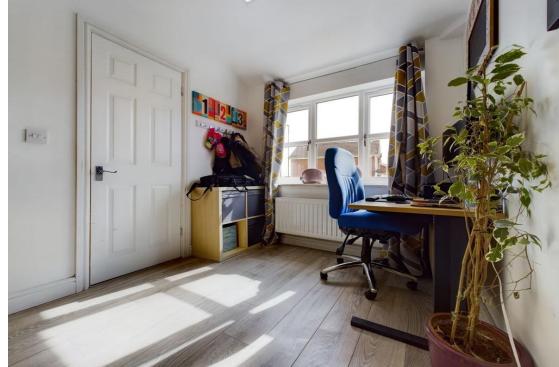

A garage conversion has created a superb home office or fifth bedroom if required.

At the rear is a good sized lounge with French doors opening out to the rear garden.

At the heart of the home is an impressive open plan dining kitchen fitted with a range of contemporary grey high gloss units with stylish contrasting work surfaces over that extend into a breakfast bar. Integrated appliances comprise oven, hob and extractor fan and there is space for further appliances. There is a front facing window and from the dining area French doors open out to the rear garden.