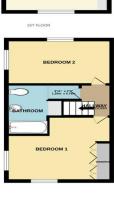

## LANDING

BEDROOM 1 13' 1" x 10' 7" (3.99m x 3.23m)

BEDROOM 2 12' 7" x 7' 2" (3.84m x 2.18m)

## BATHROOM

GARDEN 37' (11.28m) Approx

TOTAL FLOOR AREA: 721 sq.ft, (67.0 sq.m.) approx list every attempt has been made be ensure the accuracy of the foregrain contained here, measurement doers, windows, rooms and any other items are approximate and no responsibility is taken for any error mission or mis-statement. This plan is for illustrative purposes only and should be used as such by any