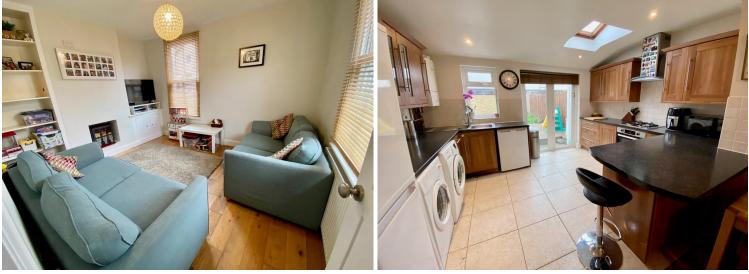

LOUNGE 12' 8" x 10' 7" (3.86m x 3.23m)

DINING AREA 12' 5" x 10' 3" (3.78m x 3.12m)

KITCHEN 12'7" x 9'4" (3.84m x 2.84m)