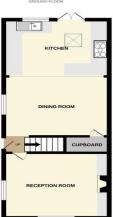

LOUNGE 12' 8" x 10' 7" (3.86m x 3.23m)

DINING AREA 12' 5" x 10' 3" (3.78m x 3.12m)

KITCHEN 12'7" x 9'4" (3.84m x 2.84m)

## BATHROOM

GARDEN 37' (11.28m) Approx

TOTAL FLOOR AREA: 721 sq.ft, (67.0 sq.m.) approx list every attempt has been made be ensure the accuracy of the foregrain contained here, measurement doers, windows, rooms and any other items are approximate and no responsibility is taken for any error mission or mis-statement. This plan is for illustrative purposes only and should be used as such by any