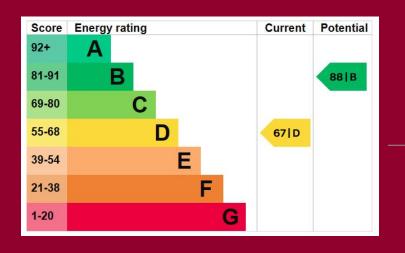

## BATHROOM

GARDEN 37' (11.28m) Approx

TOTAL FLOOR AREA: 721 sq.ft, (67.0 sq.m.) approx list every attempt has been made be ensure the accuracy of the foregrain contained here, measurement doers, windows, rooms and any other items are approximate and no responsibility is taken for any error mission or mis-statement. This plan is for illustrative purposes only and should be used as such by any