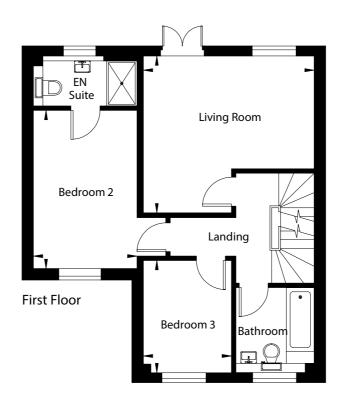

#### FIRST FLOOR

Living Room

4.53m (max) x 4.16m (max) 14'-10" (max) x 13'-7" (max)

# Bedroom 2

13'-9" x 8'-11"

4.20m x 2.74m 2.97m x 2.33m 9'-8" x 7'-7"

Bedroom 3