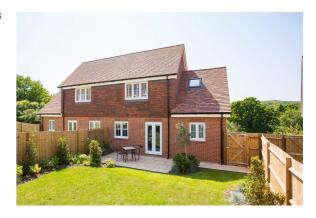

#### EXTERNAL FEATURES

- Landscaped front garden with feature planting.
- Turf to rear garden with an area of patio.
- External waterproof socket to the rear of the property.
- External tap provided.
- Car port.

## THE WARNHAM HOME 40

4 BEDROOM SEMI-DETACHED

| GRO |    | ו חו | =I () | $\cap$ |
|-----|----|------|-------|--------|
| GRO | UN | ו עו | -LU   | OR     |

Kitchen/Dining

6.34m x 3.38m 20'-9" x 11'-1"