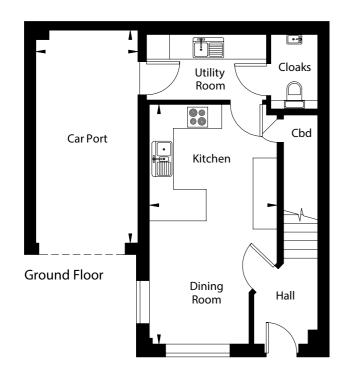

## THE WARNHAM HOME 40

4 BEDROOM SEMI-DETACHED

| GRO |    | ו חו | =I () | $\cap$ |
|-----|----|------|-------|--------|
| GRO | UN | ו עו | -LU   | OR     |

Kitchen/Dining

6.34m x 3.38m 20'-9" x 11'-1"

#### FIRST FLOOR

Living Room

4.53m (max) x 4.16m (max) 14'-10" (max) x 13'-7" (max)