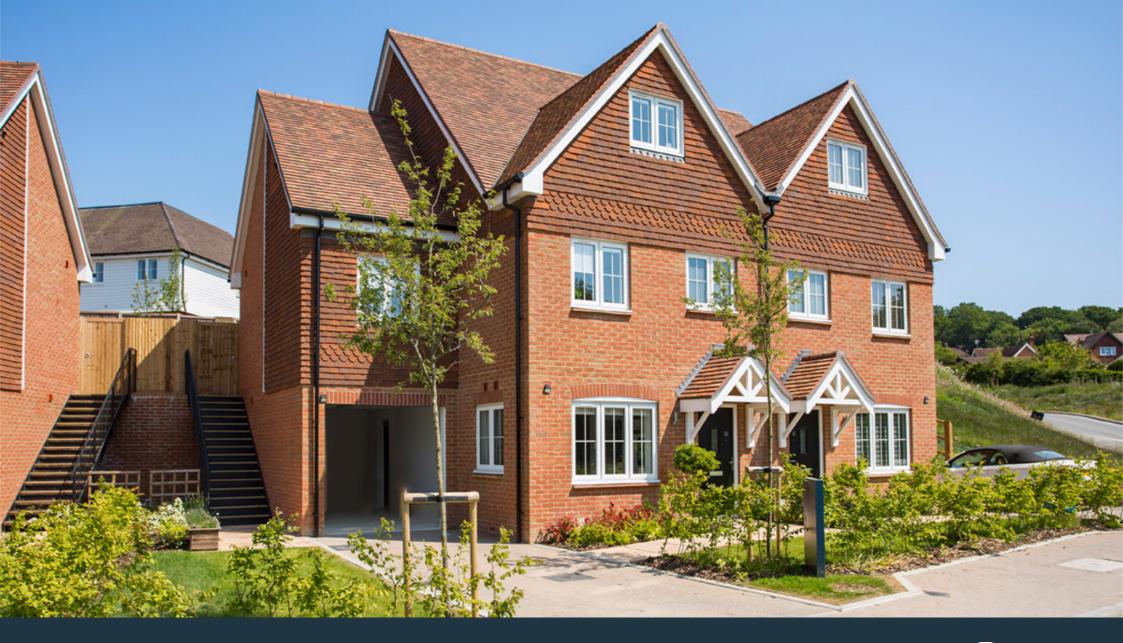

# THE WARNHAM

## THE WARNHAM HOME 40

4 BEDROOM SEMI-DETACHED

| GRO |    | ו חו | =I () | $\cap$ |
|-----|----|------|-------|--------|
| GRO | UN | ו עו | -LU   | OR     |

Kitchen/Dining

6.34m x 3.38m 20'-9" x 11'-1"