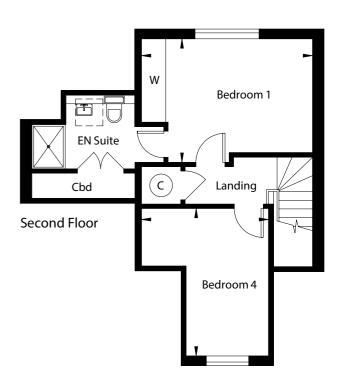

#### SECOND FLOOR

Bedroom 1

Bedroom 4

4.53m (max) x 3.27m (max) 3.91m (max) x 3.37m (max) 14'-10" (max) x 10'-8" (max) 12'-9" (max) x 11'-0" (max)

BATTLE

Lillybank is a stunning new development consisting of 50 dwellings ranging from two to five bedrooms. The development is in a beautiful setting surrounded by countryside and within walking distance of Battle town centre.