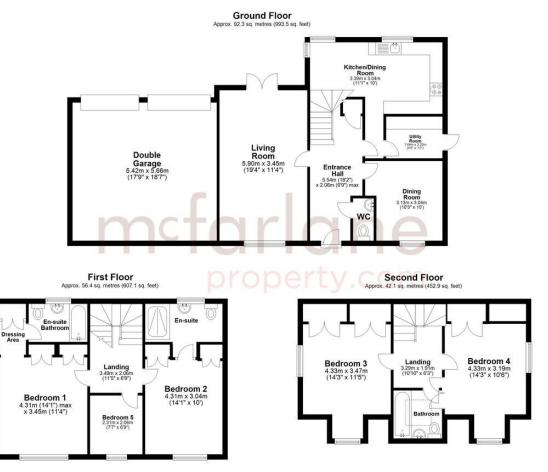

### 5 Bedrooms Detached

Swindon, North Swindon

- IMMACULATELY PRESENTED THROUGHOUT
- FIVE GOOD SIZE BEDROOMS
- DESIRABLE LOCATION
- AMPLE DRIVEWAY PARKING

McFarlane are delighted to offer this rarely available, beautifully presented, substantial five bedroom detached family home to the market. Set in an enviable location which overlooks protected open fields and set on a good size plot, this home has so much to offer, and viewings are highly recommended. The spacious and wellbalanced accommodation briefly comprises of five bedrooms, including four large double bedrooms, two en-suites, modern fitted family bathroom, dual aspect living room, separate dining/family room, c.17' modern fitted kitchen/breakfast room, c.17" reception hall, utility room and cloakroom. Externally the home boasts a good size front garden, enclosed rear garden and double garage with gated double width driveway parking for c. four cars. The home itself is situated in a popular development within Oakhurst providing great access to local shops, schools and

Total area: approx. 190.8 sq. metres (2053.5 sq. feet)

Our team are friendly, experienced and are all local. They know it better than they do their own living rooms and can help you find what you're looking for because we love where we live.