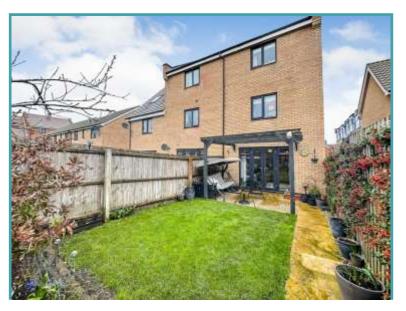

#### **IN SUMMARY**

MOTIVATED VENDOR. This IMMACULATE and MODERN semi-detached townhouse is DRESSED TO IMPRESS, with a FRESH and CONTEMPORARY DECOR, and high quality fittings throughout. Tucked away on Ron Hill Road, with PARKING and a GARAGE to rear, the GARDENS have been landscaped to include a PRIVATE ENCLOSED SPACE with LAWN and shingled SEATING AREAS. Internally, the HALL ENTRANCE offers an attractive LUXURY VINYL TILE FLOOR which runs into the CLOAKROOM, KITCHEN and sitting room. The KITCHEN offers INTEGRATED COOKING appliances along with a dishwasher and washing machine. The SITTING ROOM is a great size, with FULL HEIGHT WINDOWS and FRENCH DOORS to rear. Heading upstairs, the first floor offers TWO BEDROOMS and the FAMILY BATHROOM - finished with ATTRACTIVE TILING and a RAINFALL SHOWER over the bath, whilst the TOP FLOOR offers FAR REACHING VIEWS, two further double bedrooms including one with a BUILT-IN WARDROBE, and an EN SUITE shower room.