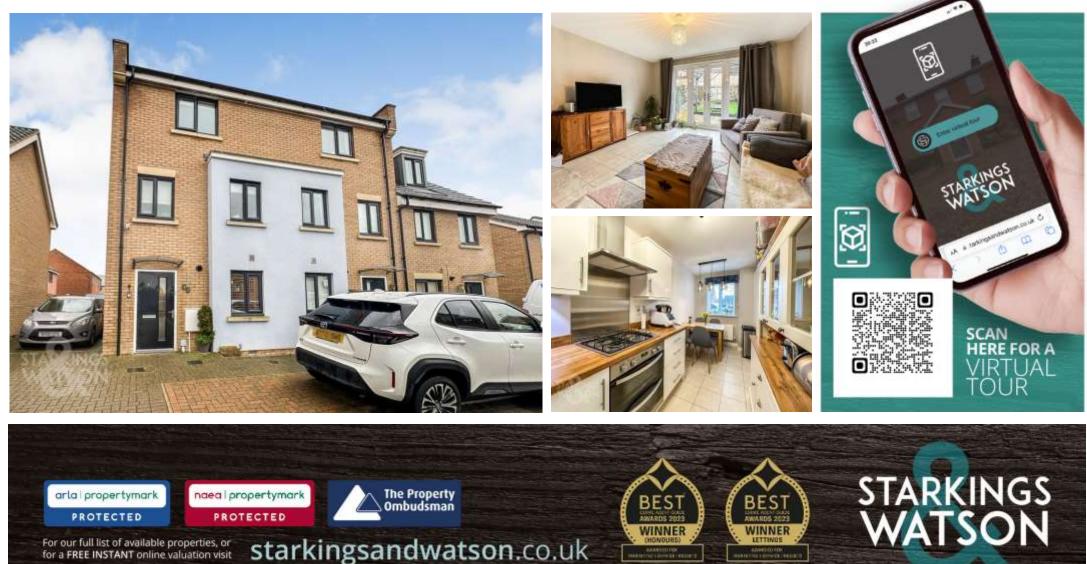

# FOR SALE PROPERTY

For our full list of available properties, or for a FREE INSTANT online valuation visit

- Motivated Vendors!
- Semi-Detached Townhouse
- Garage & Driveway to Rear
- Immaculate Interior
- Hall Entrance with Cloakroom
- Open Plan Kitchen/Dining Room
- Sitting Room with French Doors
- Four Spacious Bedrooms

#### **IN SUMMARY**

MOTIVATED VENDOR. This IMMACULATE and MODERN semi-detached townhouse is DRESSED TO IMPRESS, with a FRESH and CONTEMPORARY DECOR, and high quality fittings throughout. Tucked away on Ron Hill Road, with PARKING and a GARAGE to rear, the GARDENS have been landscaped to include a PRIVATE ENCLOSED SPACE with LAWN and shingled SEATING AREAS. Internally, the HALL ENTRANCE offers an attractive LUXURY VINYL TILE FLOOR which runs into the CLOAKROOM, KITCHEN and sitting room. The KITCHEN offers INTEGRATED COOKING appliances along with a dishwasher and washing machine. The SITTING ROOM is a great size, with FULL HEIGHT WINDOWS and FRENCH DOORS to rear. Heading upstairs, the first floor offers TWO BEDROOMS and the FAMILY BATHROOM - finished with ATTRACTIVE TILING and a RAINFALL SHOWER over the bath, whilst the TOP FLOOR offers FAR REACHING VIEWS, two further double bedrooms including one with a BUILT-IN WARDROBE, and an EN SUITE shower room.