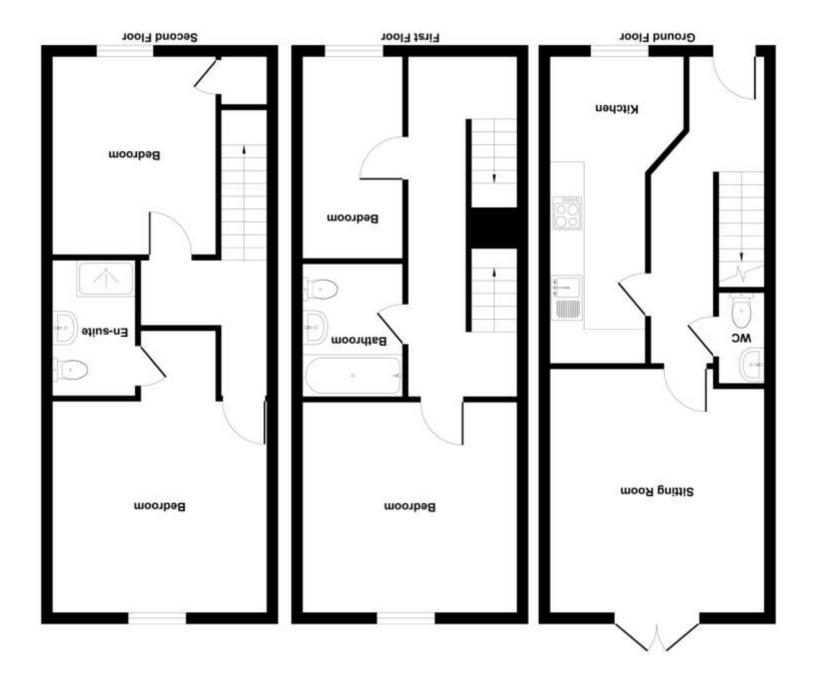

#### **IN SUMMARY**

MOTIVATED VENDOR. This IMMACULATE and MODERN semi-detached townhouse is DRESSED TO IMPRESS, with a FRESH and CONTEMPORARY DECOR, and high quality fittings throughout. Tucked away on Ron Hill Road, with PARKING and a GARAGE to rear, the GARDENS have been landscaped to include a PRIVATE ENCLOSED SPACE with LAWN and shingled SEATING AREAS. Internally, the HALL ENTRANCE offers an attractive LUXURY VINYL TILE FLOOR which runs into the CLOAKROOM, KITCHEN and sitting room. The KITCHEN offers INTEGRATED COOKING appliances along with a dishwasher and washing machine. The SITTING ROOM is a great size, with FULL HEIGHT WINDOWS and FRENCH DOORS to rear. Heading upstairs, the first floor offers TWO BEDROOMS and the FAMILY BATHROOM - finished with ATTRACTIVE TILING and a RAINFALL SHOWER over the bath, whilst the TOP FLOOR offers FAR REACHING VIEWS, two further double bedrooms including one with a BUILT-IN WARDROBE, and an EN SUITE shower room.