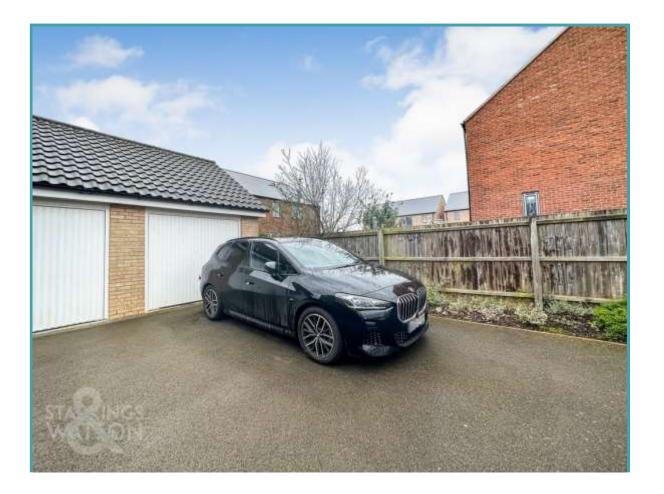

# FOR SALE PROPERTY

For our full list of available properties, or for a FREE INSTANT online valuation visit

- Motivated Vendors!
- Semi-Detached Townhouse
- Garage & Driveway to Rear
- Immaculate Interior
- Hall Entrance with Cloakroom
- Open Plan Kitchen/Dining Room
- Sitting Room with French Doors
- Four Spacious Bedrooms

#### **IN SUMMARY**

MOTIVATED VENDOR. This IMMACULATE and MODERN semi-detached townhouse is DRESSED TO IMPRESS, with a FRESH and CONTEMPORARY DECOR, and high quality fittings throughout. Tucked away on Ron Hill Road, with PARKING and a GARAGE to rear, the GARDENS have been landscaped to include a PRIVATE ENCLOSED SPACE with LAWN and shingled SEATING AREAS. Internally, the HALL ENTRANCE offers an attractive LUXURY VINYL TILE FLOOR which runs into the CLOAKROOM, KITCHEN and sitting room. The KITCHEN offers INTEGRATED COOKING appliances along with a dishwasher and washing machine. The SITTING ROOM is a great size, with FULL HEIGHT WINDOWS and FRENCH DOORS to rear. Heading upstairs, the first floor offers TWO BEDROOMS and the FAMILY BATHROOM - finished with ATTRACTIVE TILING and a RAINFALL SHOWER over the bath, whilst the TOP FLOOR offers FAR REACHING VIEWS, two further double bedrooms including one with a BUILT-IN WARDROBE, and an EN SUITE shower room.