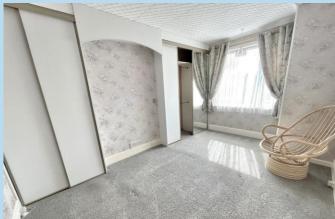

#### **GROUND FLOOR CLOAKROOM**

**BEDROOM 1** 13' 6" x 12' (4.11m x 3.66m)

**BEDROOM 2** 14' 1" x 10' 5" (4.29m x 3.18m)

BEDROOM 3 8' 11" x 7' (2.72m x 2.13m)