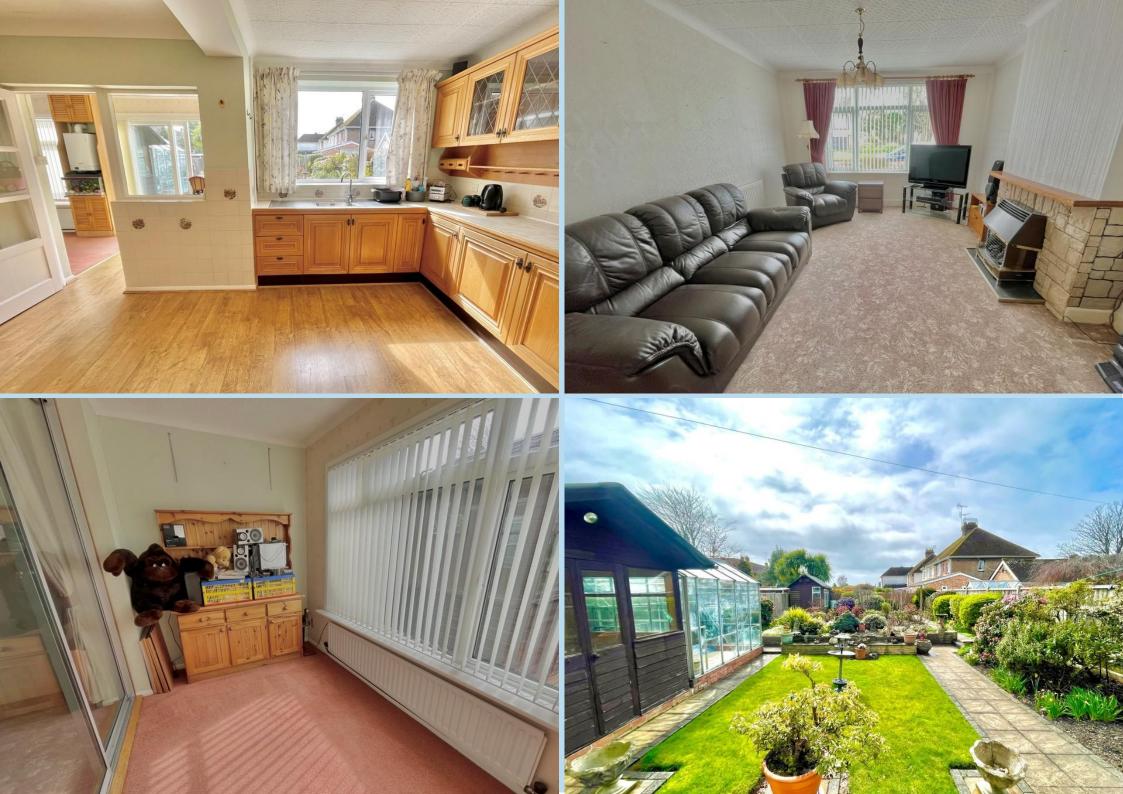

A particularly spacious older style semi detached house which has been extended on the ground floor.

In brief the accommodation comprises: - porch, large entrance hall, lounge, dining room, family room, kitchen/breakfast room, ground floor cloakroom, three bedrooms and a bath/shower room.

Outside there is a private drive which provides off road parking and accesses the attached garage with up and over door and personal door into the house. The rear garden is a particular feature being south facing with a lawned area and a 'Rose Garden'.

## LARGE SOUTH FACING REAR GARDEN

90 THE STREET, RUSTINGTON, WEST SUSSEX, BN16 3NJ sales@hawkemetcalfe.co.uk www.hawkemetcalfe.co.uk

Bathroom

Landing

Bedroom 3

First Floor Area: 521 ft<sup>2</sup> ... 48.4 m<sup>2</sup>