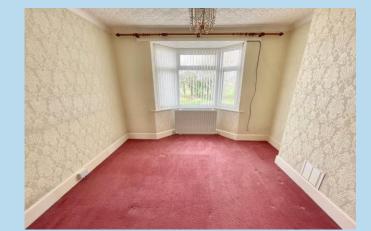

#### **ENTRANCE HALL**

**LOUNGE** 14' 3" x 12' (4.34m x 3.66m)

**DINING ROOM** 14' x 12' (4.27m x 3.66m)

**FAMILY ROOM** 19' 6" x 6' 4" (5.94m x 1.93m)

KITCHEN/BREAKFAST ROOM 16' x 9' 10" (4.88m x 3m) average measurements

#### **GROUND FLOOR CLOAKROOM**

**BEDROOM 1** 13' 6" x 12' (4.11m x 3.66m)

**BEDROOM 2** 14' 1" x 10' 5" (4.29m x 3.18m)

BEDROOM 3 8' 11" x 7' (2.72m x 2.13m)