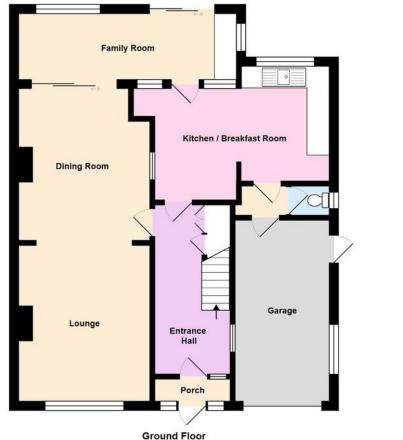

A particularly spacious older style semi detached house which has been extended on the ground floor.

In brief the accommodation comprises: - porch, large entrance hall, lounge, dining room, family room, kitchen/breakfast room, ground floor cloakroom, three bedrooms and a bath/shower room.

Ground Floor Area: 978 ft<sup>2</sup> ... 90.9 m<sup>2</sup>

#### Total Area: 1499 ft<sup>2</sup> ... 139.3 m<sup>2</sup> (Includes Garage)

Whilst every attempt has been made to ensure the accuracy of the floor plan contained here, measurements are approximate and no responsibility is taken for error, omission or mis-statement. This plan is for illustrative purposes only and should be used as such by any prospective purchaser. Created by Jtm 2023

### PORCH

#### **ENTRANCE HALL**

**LOUNGE** 14' 3" x 12' (4.34m x 3.66m)

**DINING ROOM** 14' x 12' (4.27m x 3.66m)

**FAMILY ROOM** 19' 6" x 6' 4" (5.94m x 1.93m)

KITCHEN/BREAKFAST ROOM 16' x 9' 10" (4.88m x 3m) average measurements

#### **GROUND FLOOR CLOAKROOM**

**BEDROOM 1** 13' 6" x 12' (4.11m x 3.66m)

**BEDROOM 2** 14' 1" x 10' 5" (4.29m x 3.18m)

BEDROOM 3 8' 11" x 7' (2.72m x 2.13m)

# BATH/SHOWER ROOM/WC

**PRIVATE DRIVE** 

**GAR AGE** 17' 1" x 8' 8" (5.21m x 2.64m)