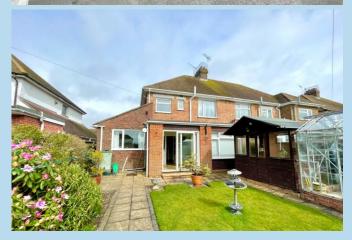

Outside there is a private drive which provides off road parking and accesses the attached garage with up and over door and personal door into the house. The rear garden is a particular feature being south facing with a lawned area and a 'Rose Garden'.

## LARGE SOUTH FACING REAR GARDEN

90 THE STREET, RUSTINGTON, WEST SUSSEX, BN16 3NJ sales@hawkemetcalfe.co.uk www.hawkemetcalfe.co.uk

Bathroom

Landing

Bedroom 3

First Floor Area: 521 ft<sup>2</sup> ... 48.4 m<sup>2</sup>