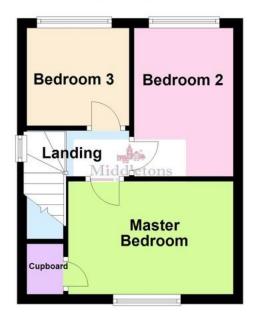

The accommodation on offer comprises; entrance hall, lounge, dining room, family bathroom and kitchen to the ground floor and three bedrooms to the first floor. Outside the property benefits from off road parking to the front, garage and a good sized rear garden.

LANDING Doors to all three bedrooms.

MASTER BEDROOM 13' 8" x 10' 7" (4.19m x 3.23m) Having a double glazed window to the front aspect, radiator, built-in storage and carpet flooring.

**BEDROOM TWO** 9' 1"  $\times$  10' 7" (2.78m  $\times$  3.24m) Having a double glazed window to the rear aspect, radiator and carpet flooring.

**BEDROOM THREE**  $7'6" \times 7'8"$  (2.3m x 2.36m) Having a double glazed window to the rear aspect, radiator and carpet flooring.

**OUTSIDE TO THE FRONT** Having off road parking to the front and side of the property, steps up to the front door, double gates lead to the garage and rear garden.

## First Floor

This floorplan has been produced by Middletons as a guide only. For further information call 01664 566258 Plan produced using PlanUp.