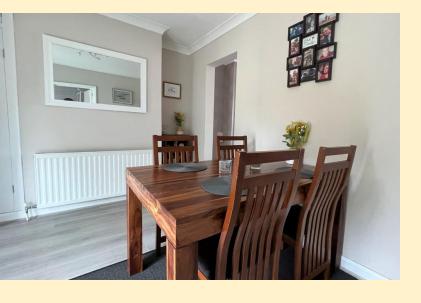

**DININ G ROO M** 9' 10" x 9' 11" (3.01m x 3.03m) Having a picture window to the rear garden, radiator, laminate wood flooring, built-in storage cupboard and doors through to the bathroom and kitchen.