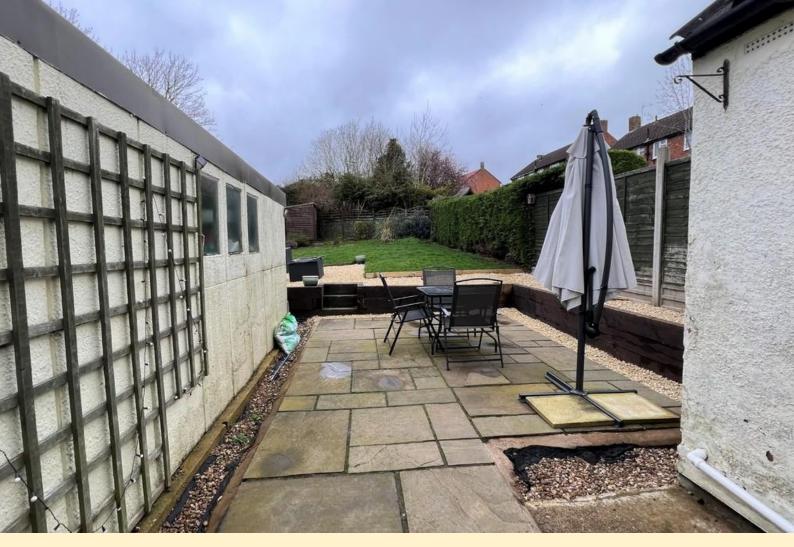

**GARAGE** Concrete sectional garage situated in the rear garden with double doors.

**REAR GARDEN** Having a patio seating area adjacent to the property, raised lawn retained by railway sleepers with steps up to a further gravelled seating area. Wood panel fencing and mature hedging secures the boundary.