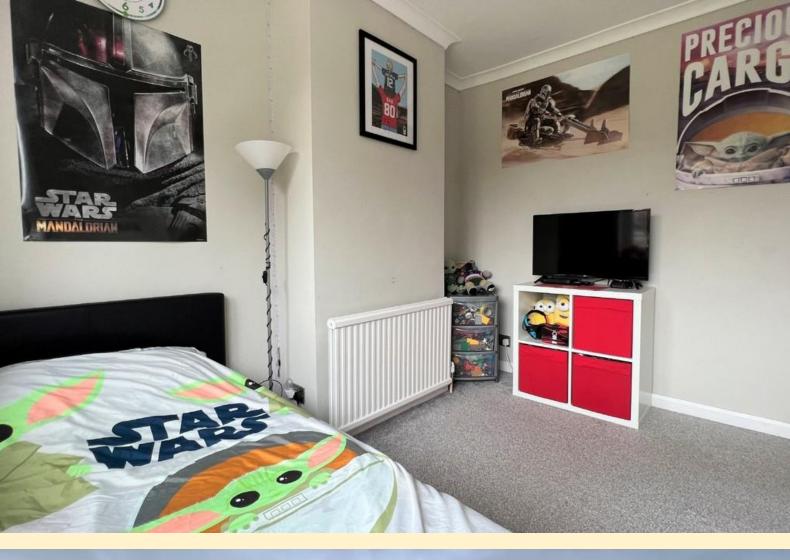

LANDING Doors to all three bedrooms.

MASTER BEDROOM 13' 8" x 10' 7" (4.19m x 3.23m) Having a double glazed window to the front aspect, radiator, built-in storage and carpet flooring.

**BEDROOM TWO** 9' 1"  $\times$  10' 7" (2.78m  $\times$  3.24m) Having a double glazed window to the rear aspect, radiator and carpet flooring.

**BEDROOM THREE**  $7'6" \times 7'8"$  (2.3m x 2.36m) Having a double glazed window to the rear aspect, radiator and carpet flooring.

**OUTSIDE TO THE FRONT** Having off road parking to the front and side of the property, steps up to the front door, double gates lead to the garage and rear garden.