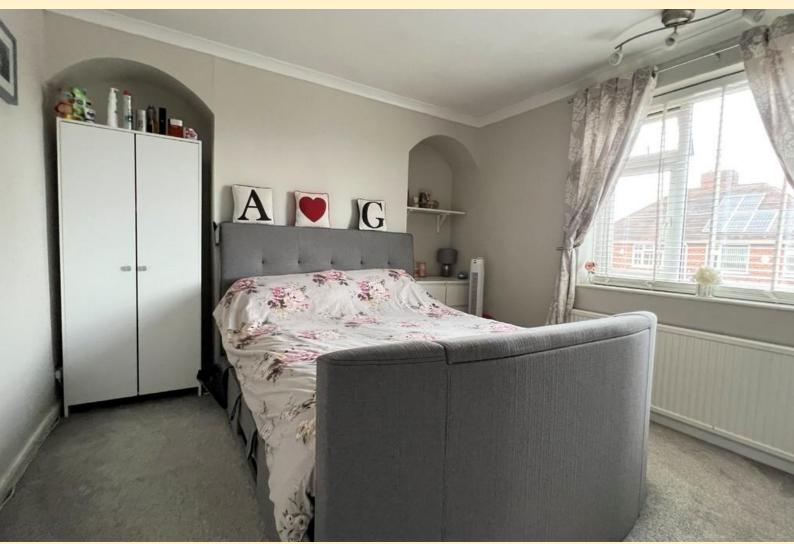

LANDING Doors to all three bedrooms.

MASTER BEDROOM 13' 8" x 10' 7" (4.19m x 3.23m) Having a double glazed window to the front aspect, radiator, built-in storage and carpet flooring.

**BEDROOM TWO** 9' 1"  $\times$  10' 7" (2.78m  $\times$  3.24m) Having a double glazed window to the rear aspect, radiator and carpet flooring.