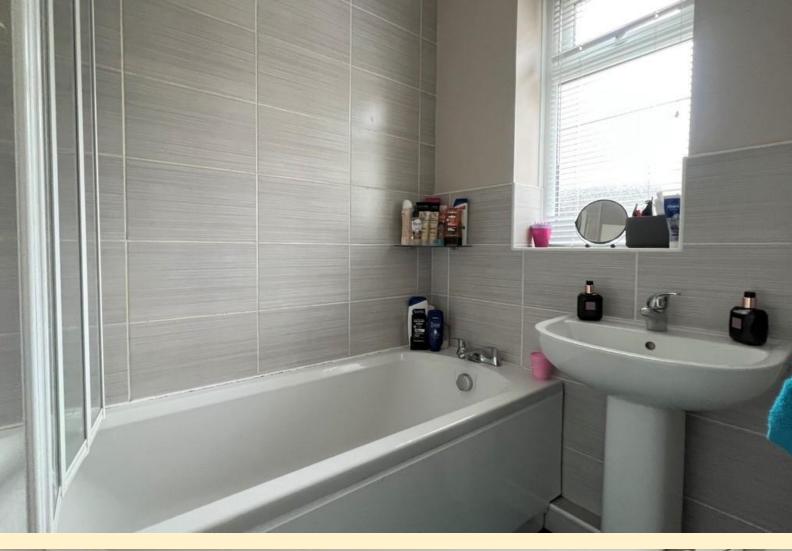

**BATHROO M** 4' 9" x 5' 6" (1.46m x 1.69m) Comprising of a panel bath with shower riser over and glazed shower screen, low flush WC, pedestal wash hand basin and a heated towel rail. Obscure glazed window, fully tiled walls and wood flooring.