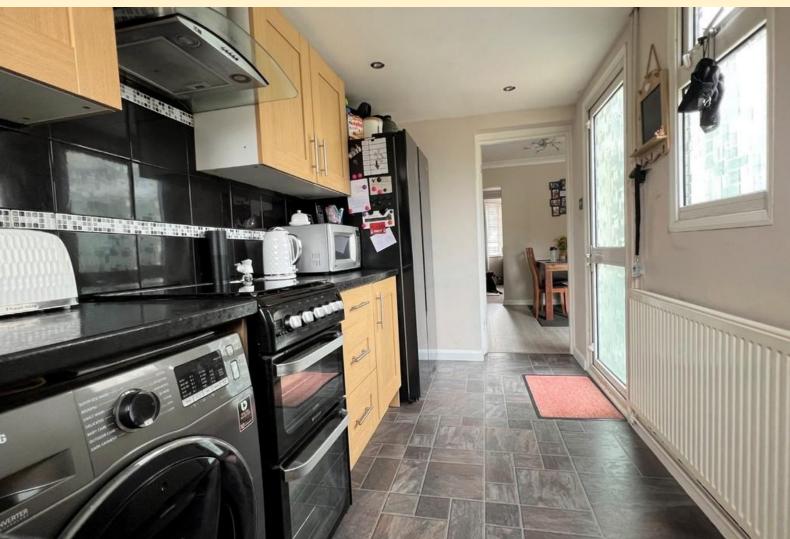

**KITCHEN** 13' 8" x 6' 3" (4.17m x 1.91m) Fitted with a modern range of wall, base and drawer units, roll edge work surfaces, stainless steel sink and drainer unit, space and plumbing for a washing machine, space for a freestanding cooker with extractor hood over, space for a free standing fridge freezer. Dual aspect double glazed windows, external door to the rear garden, radiator and wood flooring.