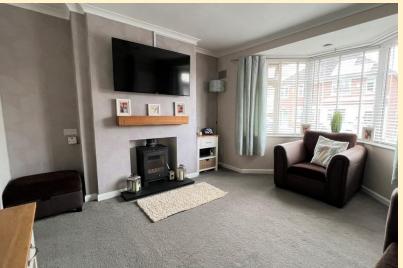

**ENTRANCE HALL** Part glazed door into the entrance hall having stairs rising to the first floor landing and door to the lounge.

**LOUNGE** 13' 9" x 13' 10" (4.2m x 4.22m) Having a walk-in bay window to the front aspect, chimney breast inset with a multi-fuel burner and beamed mantel, TV aerial point and carpet flooring.