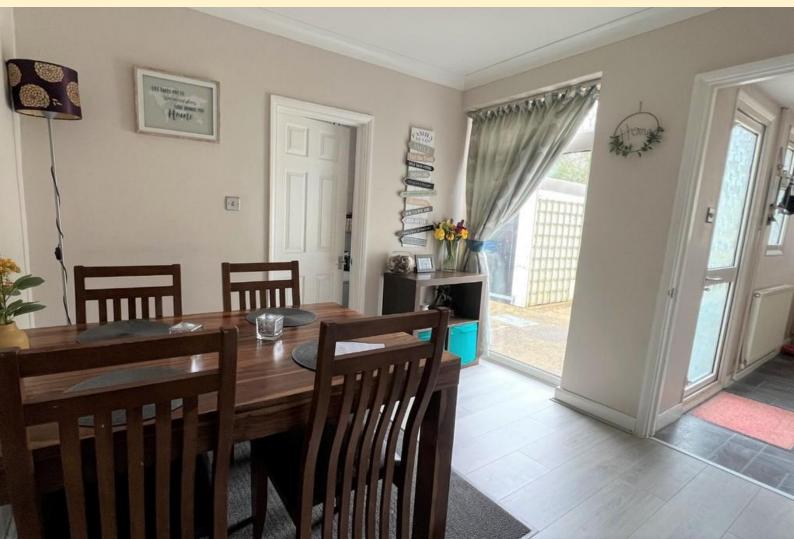

**DININ G ROO M** 9' 10" x 9' 11" (3.01m x 3.03m) Having a picture window to the rear garden, radiator, laminate wood flooring, built-in storage cupboard and doors through to the bathroom and kitchen.