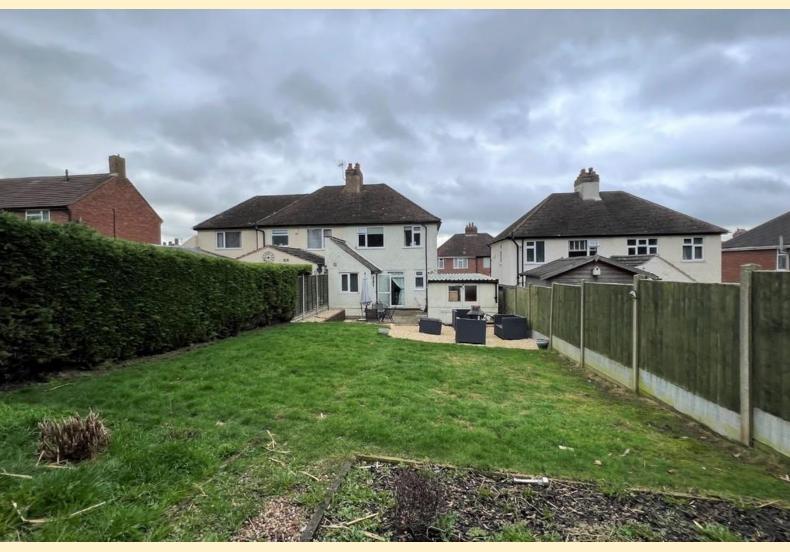

**GARAGE** Concrete sectional garage situated in the rear garden with double doors.

**REAR GARDEN** Having a patio seating area adjacent to the property, raised lawn retained by railway sleepers with steps up to a further gravelled seating area. Wood panel fencing and mature hedging secures the boundary.