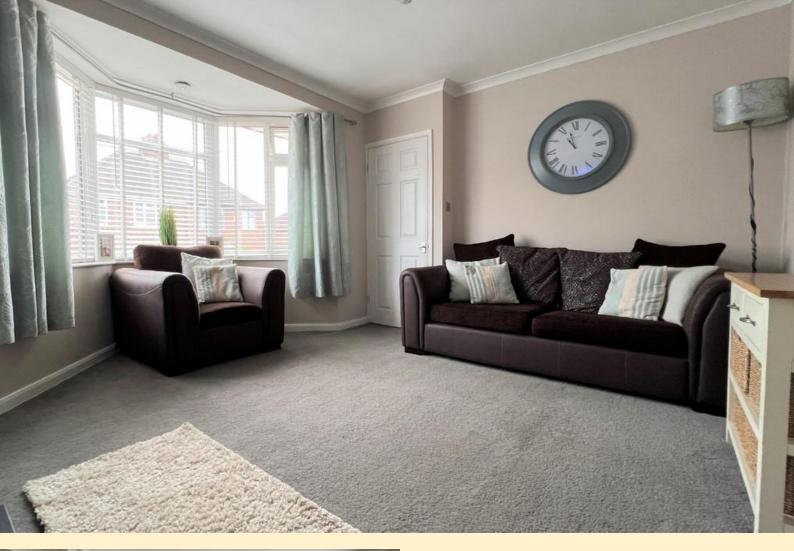

**ENTRANCE HALL** Part glazed door into the entrance hall having stairs rising to the first floor landing and door to the lounge.

**LOUNGE** 13' 9" x 13' 10" (4.2m x 4.22m) Having a walk-in bay window to the front aspect, chimney breast inset with a multi-fuel burner and beamed mantel, TV aerial point and carpet flooring.