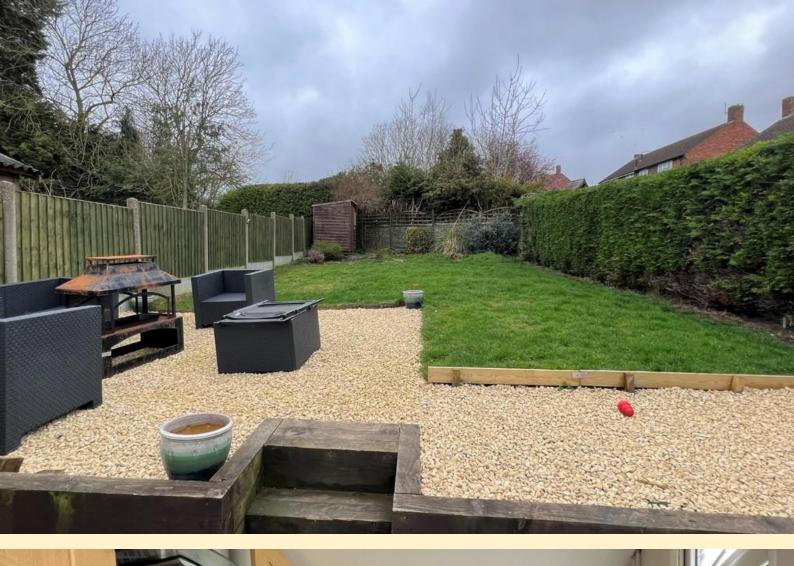

**GARAGE** Concrete sectional garage situated in the rear garden with double doors.

**REAR GARDEN** Having a patio seating area adjacent to the property, raised lawn retained by railway sleepers with steps up to a further gravelled seating area. Wood panel fencing and mature hedging secures the boundary.