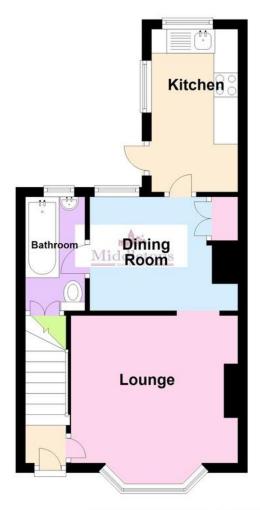

The accommodation on offer comprises; entrance hall, lounge, dining room, family bathroom and kitchen to the ground floor and three bedrooms to the first floor. Outside the property benefits from off road parking to the front, garage and a good sized rear garden.

**ENTRANCE HALL** Part glazed door into the entrance hall having stairs rising to the first floor landing and door to the lounge.

**LOUNGE** 13' 9" x 13' 10" (4.2m x 4.22m) Having a walk-in bay window to the front aspect, chimney breast inset with a multi-fuel burner and beamed mantel, TV aerial point and carpet flooring.

**DININ G ROO M** 9' 10" x 9' 11" (3.01m x 3.03m) Having a picture window to the rear garden, radiator, laminate wood flooring, built-in storage cupboard and doors through to the bathroom and kitchen.

**BATHROO M** 4' 9" x 5' 6" (1.46m x 1.69m) Comprising of a panel bath with shower riser over and glazed shower screen, low flush WC, pedestal wash hand basin and a heated towel rail. Obscure glazed window, fully tiled walls and wood flooring.

**KITCHEN** 13' 8" x 6' 3" (4.17m x 1.91m) Fitted with a modern range of wall, base and drawer units, roll edge work surfaces, stainless steel sink and drainer unit, space and plumbing for a washing machine, space for a freestanding cooker with extractor hood over, space for a free standing fridge freezer. Dual aspect double glazed windows, external door to the rear garden, radiator and wood flooring.

## **Ground Floor**