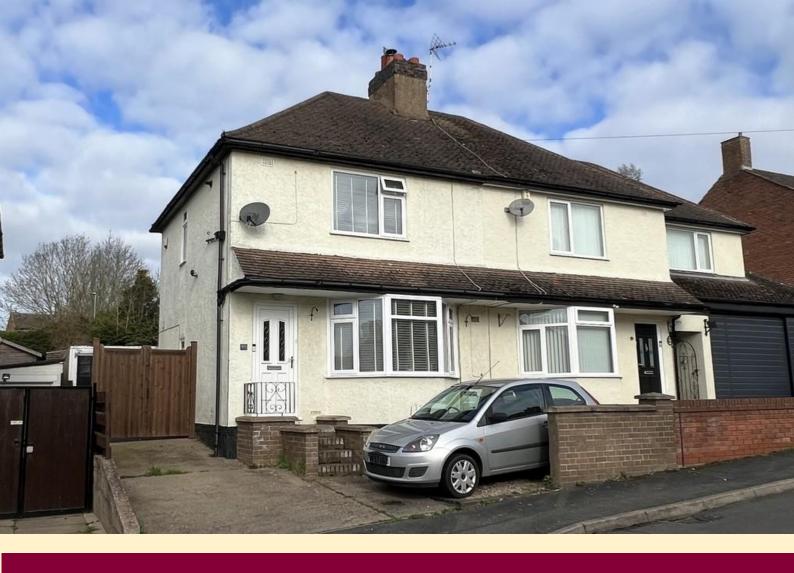

## **DOROTHY AVENUE, MELTON MOWBRAY**

Asking Price Of £220,000

Three Bedrooms

Freehold

**OFF ROAD PARKING** 

**THREE BEDROOMS** 

**SEMI DETACHED** 

**GREAT COMMUTER LINKS** 

**LARGE REAR GARDEN** 

**LOCAL AMENITIES NEARBY** 

**LOCAL SCHOOLS NEARBY** 

**OPEN PLAN LIVING SPACE** 

**COUNCIL TAX BAND B** 

01664 566258

info@middletons.uk.com

\*\*GREAT FIRST TIME BUY\*\*\* Three bedroom semidetached house situated to the west side of Melton Mowbray within walking distance of local schools, amenities and the town centre.

The accommodation on offer comprises; entrance hall, lounge, dining room, family bathroom and kitchen to the ground floor and three bedrooms to the first floor. Outside the property benefits from off road parking to the front, garage and a good sized rear garden.

**BEDROOM THREE**  $7'6" \times 7'8"$  (2.3m x 2.36m) Having a double glazed window to the rear aspect, radiator and carpet flooring.

**OUTSIDE TO THE FRONT** Having off road parking to the front and side of the property, steps up to the front door, double gates lead to the garage and rear garden.