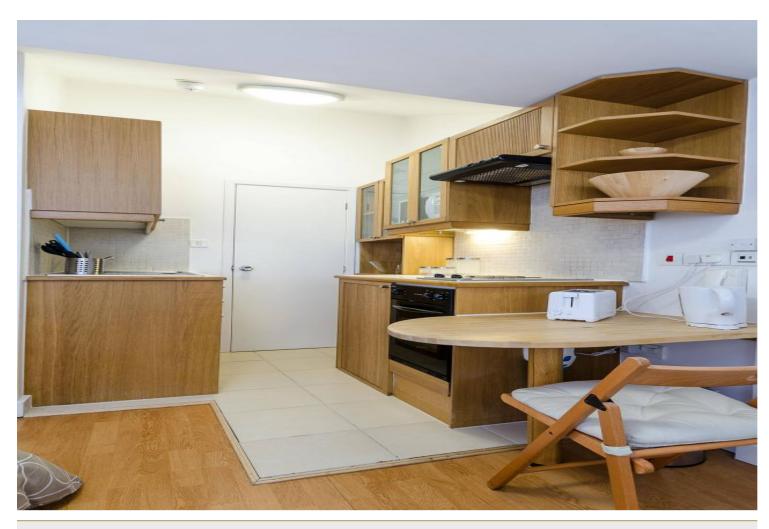

### GLOUCESTER STREET, PIMLICO, LONDON, SWIV £395 PW

UTILITY BILLS & WIFI INCLUDED - A new modern split-level studio apartment in the heart of Pimlico, London SW1V. This bright studio boasts a comfortable double bed and an open-plan kitchen fully equipped with a hob, microwave, and fridge/freezer. It also features a gorgeous mosaic-tiled bathroom with a heated towel rail. The apartment benefits from a television, free selected SKY TV channels, air conditioning, free shared laundry facilities, and large windows allowing plenty of natural light. Electricity, water, heating, and wifi are all included in the rent.Located on Gloucester Street, the property is next to a vast amount of amenities, including shops restaurants, and cafes. Warwick Square and Pimlico Academy are only a short walk away. For transport links, the property is only minutes away from Pimlico Underground Station (Victoria Line), and Victoria Station (Underground, National Rail, and Coach services) providing superb transport links to the rest of London.[...]