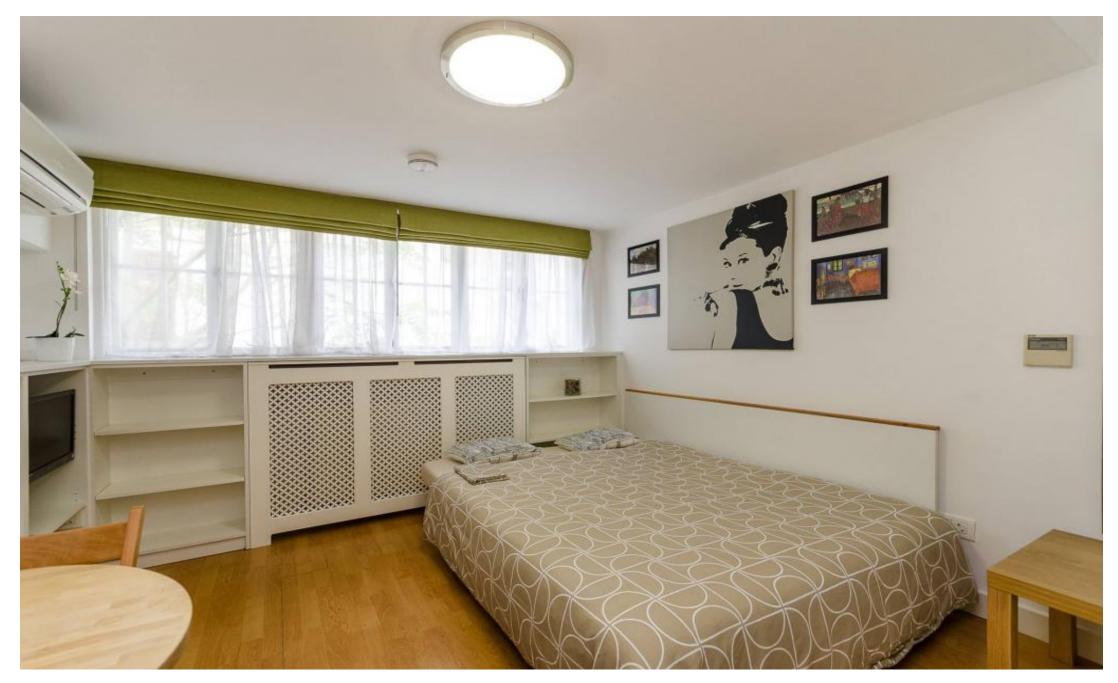

### GLOUCESTER STREET, PIMLICO, LONDON, SWIV £395 PW

UTILITY BILLS & WIFI INCLUDED - A new modern split-level studio apartment in the heart of Pimlico, London SW1V. This bright studio boasts a comfortable double bed and an open-plan kitchen fully equipped with a hob, microwave, and fridge/freezer. It also features a gorgeous mosaic-tiled bathroom with a heated towel rail. The apartment benefits from a television, free selected SKY TV channels, air conditioning, free shared laundry facilities, and large windows allowing plenty of natural light. Electricity, water, heating, and wifi are all included in the rent.Located on Gloucester Street, the property is next to a vast amount of amenities, including shops restaurants, and cafes. Warwick Square and Pimlico Academy are only a short walk away. For transport links, the property is only minutes away from Pimlico Underground Station (Victoria Line), and Victoria Station (Underground, National Rail, and Coach services) providing superb transport links to the rest of London.[...]