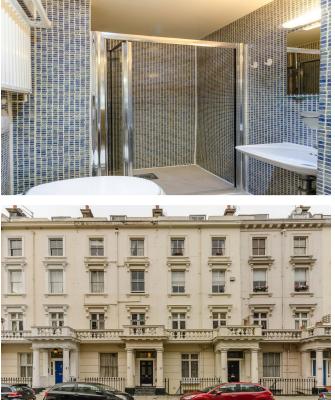

### GLOUCESTER STREET, PIMLICO, LONDON, SWIV £395 PW

UTILITY BILLS & WIFI INCLUDED - A new modern split-level studio apartment in the heart of Pimlico, London SW1V. This bright studio boasts a comfortable double bed and an open-plan kitchen fully equipped with a hob, microwave, and fridge/freezer. It also features a gorgeous mosaic-tiled bathroom with a heated towel rail. The apartment benefits from a television, free selected SKY TV channels, air conditioning, free shared laundry facilities, and large windows allowing plenty of natural light. Electricity, water, heating, and wifi are all included in the rent.Located on Gloucester Street, the property is next to a vast amount of amenities, including shops restaurants, and cafes. Warwick Square and Pimlico Academy are only a short walk away. For transport links, the property is only minutes away from Pimlico Underground Station (Victoria Line), and Victoria Station (Underground, National Rail, and Coach services) providing superb transport links to the rest of London.[...]

Address: 39 Gloucester Street, SW1V 2DB