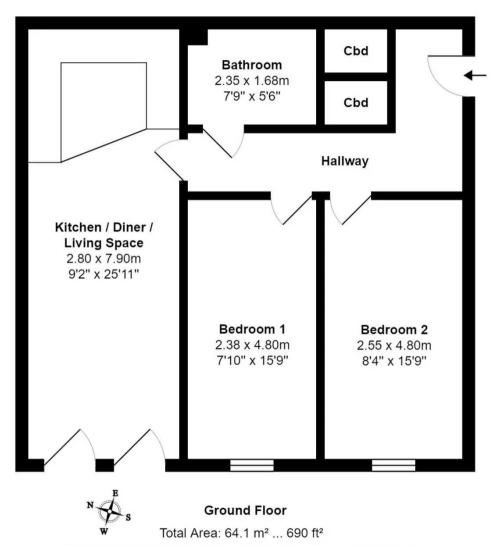

Council Tax band: B

Tenure: Leasehold

- SOUGHT-AFTER DEVELOPMENT
- TWO DOUBLE BEDROOMS
- ALLOCATED PARKING SPACE
- GROUND FLOOR
- VIEWS OVER LOVELY COMMUNAL GROUNDS

MYRINGS

All measurements are approximate and for display purposes only.