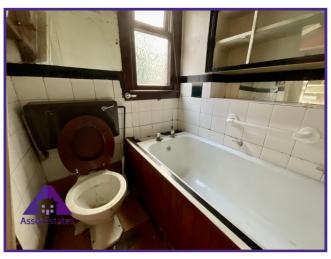

## Lounge

11'7" x 12'6" (3.59m x 3.87m) **Dining Room** 

9'9" x 11'5" (3.02m x 3.53m) **Kitchen** 

6'7" x 7'2" (2.06m x 2.2m) Bathroom

6' x 4'5" (1.83m x 1.4m) **Bedroom 1**  11'6" x 11'6" (3.54m x 3.56m) Bedroom 2