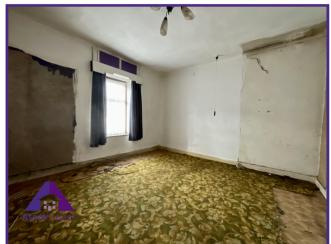

## Lounge

11'7" x 12'6" (3.59m x 3.87m) **Dining Room** 

9'9" x 11'5" (3.02m x 3.53m) **Kitchen** 

6'7" x 7'2" (2.06m x 2.2m) Bathroom

6' x 4'5" (1.83m x 1.4m) **Bedroom 1**  11'6" x 11'6" (3.54m x 3.56m) Bedroom 2