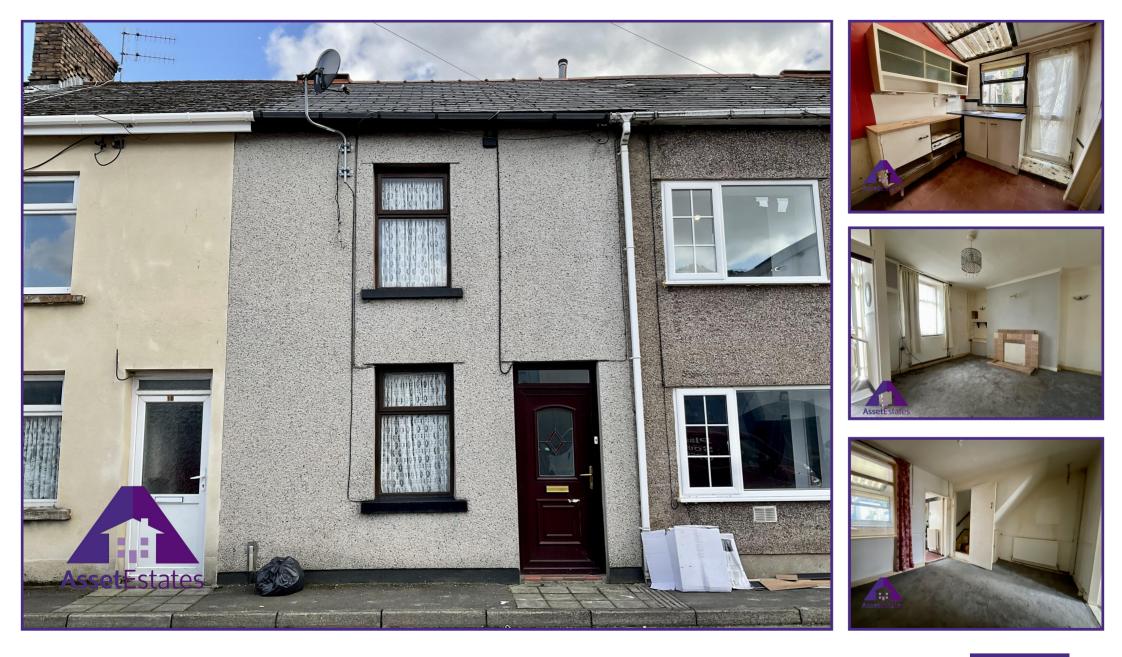

Mitre Street, Abertillery, NP13 1AE

£50,000

## Lounge

11'7" x 12'6" (3.59m x 3.87m) **Dining Room** 

9'9" x 11'5" (3.02m x 3.53m) **Kitchen** 

6'7" x 7'2" (2.06m x 2.2m) Bathroom

6' x 4'5" (1.83m x 1.4m) **Bedroom 1**  11'6" x 11'6" (3.54m x 3.56m) Bedroom 2

8'5" x 10'1" (2.61m x 3.09m) **Tenure** We have been advised that this property is freehold, intending purchasers should make enquires with their solicitor

**Services** Mains gas, electric, water and drainage