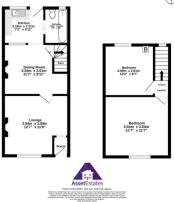

## Lounge

11'7" x 12'6" (3.59m x 3.87m) **Dining Room** 

9'9" x 11'5" (3.02m x 3.53m) **Kitchen** 

6'7" x 7'2" (2.06m x 2.2m) Bathroom

6' x 4'5" (1.83m x 1.4m) **Bedroom 1**  11'6" x 11'6" (3.54m x 3.56m) Bedroom 2

8'5" x 10'1" (2.61m x 3.09m) **Tenure** We have been advised that this property is freehold, intending purchasers should make enquires with their solicitor

**Services** Mains gas, electric, water and drainage

**Council Tax** Band: A

Ground Floor 23.0 sp.m. (255 sg.ft.) appr

 $( \mathbf{f} )$ 

List Floor