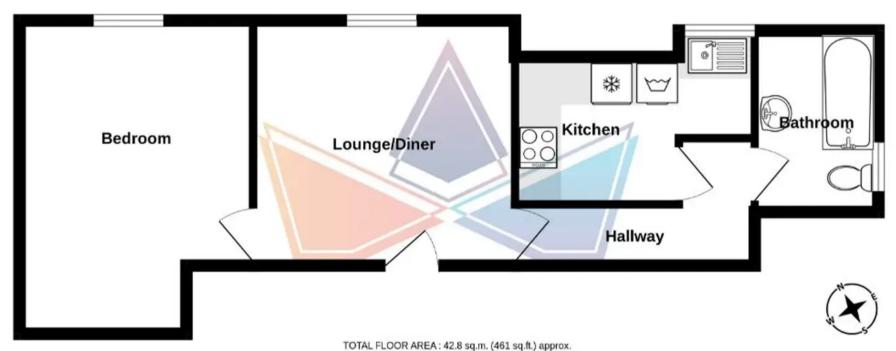

## GROUND FLOOR 42.8 sq.m. (461 sq.ft.) approx.

The total floor area displayed above includes all areas shown and will therefore include garages, conservatories and any outbuildings. This plan is for layout guidance only. Not drawn to scale unless stated. Wholows and door openings are approximate. Whilst every care is taken in the preparation of this plan, please check all dimensions, shapes and compass bearings before making any decisions reliant upon them.

Made with Metropix ©2023